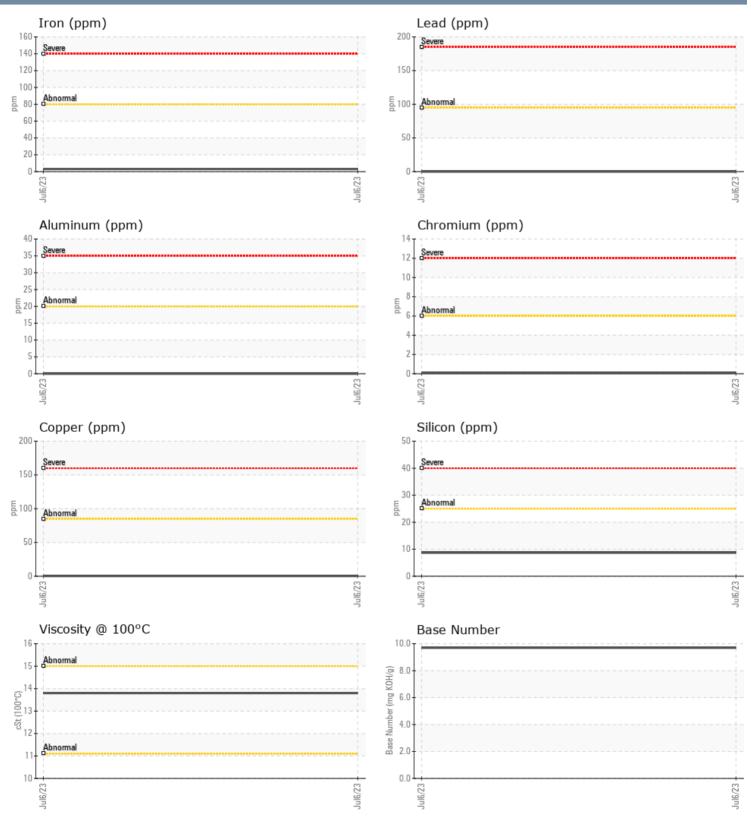

#### SAMPLE INFORMATION

| Sample Number    |          | VPA042379   | <br> |  |
|------------------|----------|-------------|------|--|
| Sample Date      |          | 06 Jul 2023 | <br> |  |
| Machine Hours    |          | 14425       | <br> |  |
| Oil Hours        |          | 197         | <br> |  |
| Oil Changed      |          | N/A         | <br> |  |
| Sample Status    |          | NORMAL      | <br> |  |
| OIL CONDITION    |          |             |      |  |
|                  |          |             |      |  |
| Visc @ 100°C     | cSt      | <b>13.8</b> | <br> |  |
| Base Number (BN) | mg KOH/g | 9.7         | <br> |  |
| Oxidation (PA)   | %        | 67          | <br> |  |
| CONTAMINATION    |          |             |      |  |
| Soot %           | %        | 0.1         | <br> |  |
| Nitration (PA)   | %        | 63          | <br> |  |
| Sulfation (PA)   | %        | 55          | <br> |  |
| Glycol           | %        | NEG         | <br> |  |
| Fuel             | %        | <1.0        | <br> |  |
| Silicon          | ppm      | 9           | <br> |  |
| Sodium           | ppm      | 3           | <br> |  |
| Potassium        | ppm      | ∎1          | <br> |  |
|                  |          |             |      |  |

## WEAR METALS

| Iron       | ppm | 3            | <br> |  |
|------------|-----|--------------|------|--|
| Copper     | ppm |              | <br> |  |
| Lead       | ppm | 0            | <br> |  |
| Tin        | ppm | 0            | <br> |  |
| Aluminum   | ppm | 0            | <br> |  |
| Chromium   | ppm | <b>  </b> <1 | <br> |  |
| Molybdenum | ppm | 46           | <br> |  |
| Nickel     | ppm | 0            | <br> |  |
| Titanium   | ppm | 0            | <br> |  |
| Silver     | ppm | 0            | <br> |  |
| Manganese  | ppm | <1           | <br> |  |
| Vanadium   | ppm | <1           | <br> |  |

#### GRAPHS

Report Id: VP981217 [WUSCAR] 05913854 (Generated: 08/03/2023 16:03:19) Rev: 1

Contact/Location: KARIM PERSAUD - VP981217