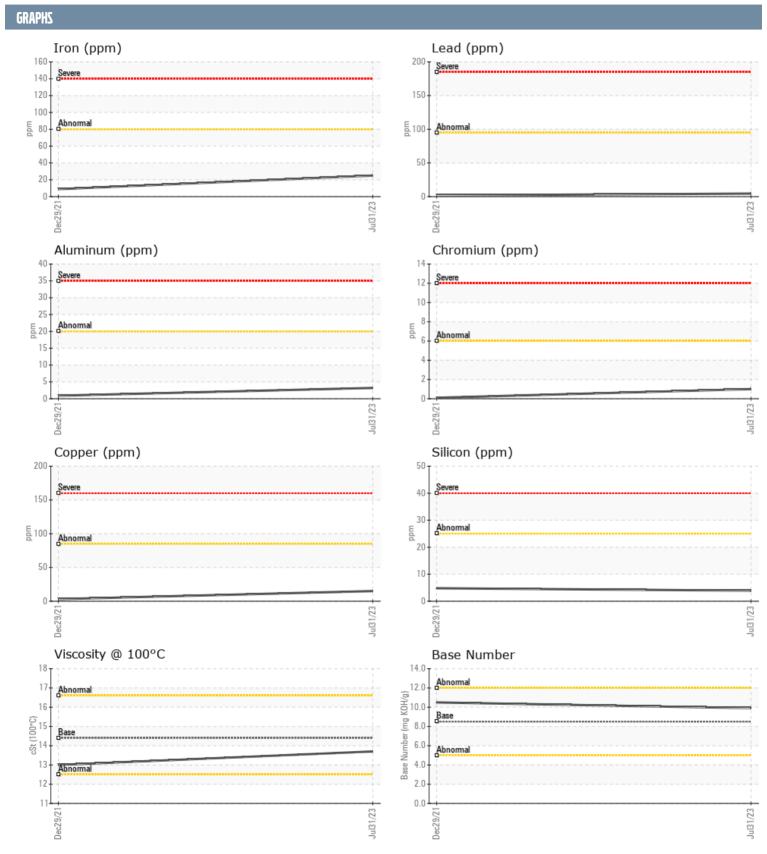

## **A829329 - STARBOARD DIESEL ENGINE**

Sample No: VPA039704

Oil Type: DIESEL ENGINE OIL SAE 15W40

|                  | uen.     |             |               |      |
|------------------|----------|-------------|---------------|------|
| SAMPLE INFORMAT  | ION      |             |               |      |
| Sample Number    |          | VPA039704   | VPA040534     | <br> |
| Sample Date      |          | 31 Jul 2023 | 29 Dec 2021   | <br> |
| Machine Hours    |          | 421         | 239           | <br> |
| Oil Hours        |          | 0           | 0             | <br> |
| Oil Changed      |          | N/A         | N/A           | <br> |
| Sample Status    |          | NORMAL      | NORMAL        | <br> |
| OIL CONDITION    |          |             |               |      |
| Visc @ 100°C     | cSt      | <b>13.7</b> | <b>□</b> 13.0 | <br> |
| Base Number (BN) | mg KOH/g | 9.9         | 10.5          | <br> |
| Oxidation (PA)   | %        | 60          | 60            | <br> |
|                  |          |             |               |      |
| CONTAMINATION    |          |             |               |      |
| Soot %           | %        | ■0.8        | ■0.1          | <br> |
| Nitration (PA)   | %        | 63          | 48            | <br> |
| Sulfation (PA)   | %        | 57          | 54            | <br> |
| Glycol           | %        | NEG         | NEG           | <br> |
| Fuel             | %        | <1.0        | < 1.0         | <br> |
| Silicon          | ppm      | <b>4</b>    | <b>5</b>      | <br> |
| Sodium           | ppm      | <b>0</b>    | <b></b>       | <br> |
| Potassium        | ppm      | <b>2</b>    | <b>0</b>      | <br> |
| WEAR METALS      |          |             |               |      |
| Iron             | ppm      | <b>■25</b>  | <b>1</b> 9    | <br> |
| Copper           | ppm      | <b>15</b>   | <b>3</b>      | <br> |
| Lead             | ppm      | <b>4</b>    | 2             | <br> |
| Tin              | ppm      | <b>1</b>    | <b>-</b> <1   | <br> |
| Aluminum         | ppm      | <b>■</b> 3  | <b>-</b> <1   | <br> |
| Chromium         | ppm      | <b>1</b>    | <b>-</b> <1   | <br> |
| Molybdenum       | ppm      | <b>62</b>   | ■49           | <br> |
| Nickel           | ppm      | <b>■</b> 3  | <b>0</b>      | <br> |
| Titanium         | ppm      | <b>0</b>    | <b>0</b>      | <br> |
| Silver           | ppm      | <b>■</b> <1 | 0             | <br> |
| Manganese        | ppm      | <b>■</b> <1 | <1            | <br> |
| Vanadium         | ppm      | 0           | 0             | <br> |
| ADDITIVES        |          |             |               |      |
| Calcium          | ppm      | <b>1080</b> | ■1029         | <br> |
| Magnesium        | ppm      | ■959        | ■810          | <br> |
| Zinc             | ppm      | <b>1226</b> | □1078         | <br> |
| Phosphorus       | ppm      | <b>1032</b> | ■889          | <br> |
| Barium           | ppm      | ■2          | <b>1</b>      | <br> |
| Boron            | ppm      | <b>□</b> <1 | 7             | <br> |
|                  |          | _           | _             |      |

## Diagnosis

Resample at the next service interval to monitor. All component wear rates are normal. There is no indication of any contamination in the oil. The BN result indicates that there is suitable alkalinity remaining in the oil. The condition of the oil is suitable for further service.