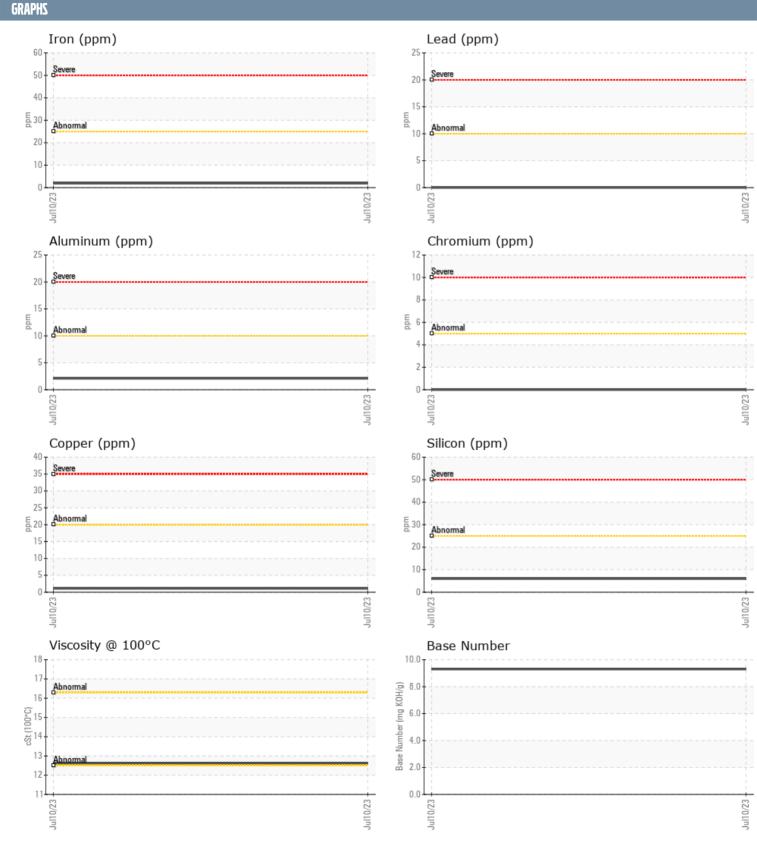

## H150859743 - GENSET

Sample No: VPA039814

**Oil Type:** VOLVO PENTA SAE 15W40

| SAMPLE INFORMAT  | TION     |             |      |  |
|------------------|----------|-------------|------|--|
| Sample Number    |          | VPA039814   | <br> |  |
| Sample Date      |          | 10 Jul 2023 | <br> |  |
| Machine Hours    |          | 1399        | <br> |  |
| Oil Hours        |          | 69          | <br> |  |
| Oil Changed      |          | Changed     | <br> |  |
| Sample Status    |          | NORMAL      | <br> |  |
| OIL CONDITION    |          |             |      |  |
| Visc @ 100°C     | cSt      | <b>12.6</b> | <br> |  |
| Base Number (BN) | mg KOH/g | 9.3         | <br> |  |
| Oxidation (PA)   | %        | 51          | <br> |  |
| CONTAMINATION    |          |             |      |  |
|                  | 0/       |             |      |  |
| Soot %           | %        | <b>0.1</b>  | <br> |  |
| Nitration (PA)   | %        | 44<br>49    | <br> |  |
| Sulfation (PA)   | %        |             | <br> |  |
| Glycol<br>Fuel   | %        | NEG<br><1.0 | <br> |  |
| Silicon          |          | <1.0        | <br> |  |
| Sodium           | ppm      | <b>1</b>    | <br> |  |
| Potassium        | ppm      | <b>■</b> <1 | <br> |  |
| Fotassium        | ррпп     |             | <br> |  |
| WEAR METALS      |          |             |      |  |
| Iron             | ppm      | <b>2</b>    | <br> |  |
| Copper           | ppm      | <b>1</b>    | <br> |  |
| Lead             | ppm      | <b>■</b> 0  | <br> |  |
| Tin              | ppm      | ■0          | <br> |  |
| Aluminum         | ppm      | <b>2</b>    | <br> |  |
| Chromium         | ppm      | <b>■</b> 0  | <br> |  |
| Molybdenum       | ppm      | <b>47</b>   | <br> |  |
| Nickel           | ppm      | <b>■</b> 0  | <br> |  |
| Titanium         | ppm      | <1          | <br> |  |
| Silver           | ppm      | <b>■</b> 0  | <br> |  |
| Manganese        | ppm      | <b>■</b> <1 | <br> |  |
| Vanadium         | ppm      | <1          | <br> |  |
| ADDITIVES        |          |             |      |  |
| Calcium          | ppm      | <b>1266</b> | <br> |  |
| Magnesium        | ppm      | <b>■784</b> | <br> |  |
| Zinc             | ppm      | <b>1145</b> | <br> |  |
| Phosphorus       | ppm      | <b>947</b>  | <br> |  |
| Barium           | ppm      | <b>■</b> 0  | <br> |  |
| Boron            | ppm      | <b>2</b>    | <br> |  |
|                  |          |             |      |  |

## Diagnosis

Resample at the next service interval to monitor. All component wear rates are normal. There is no indication of any contamination in the oil. The BN result indicates that there is suitable alkalinity remaining in the oil. The condition of the oil is acceptable for the time in service.