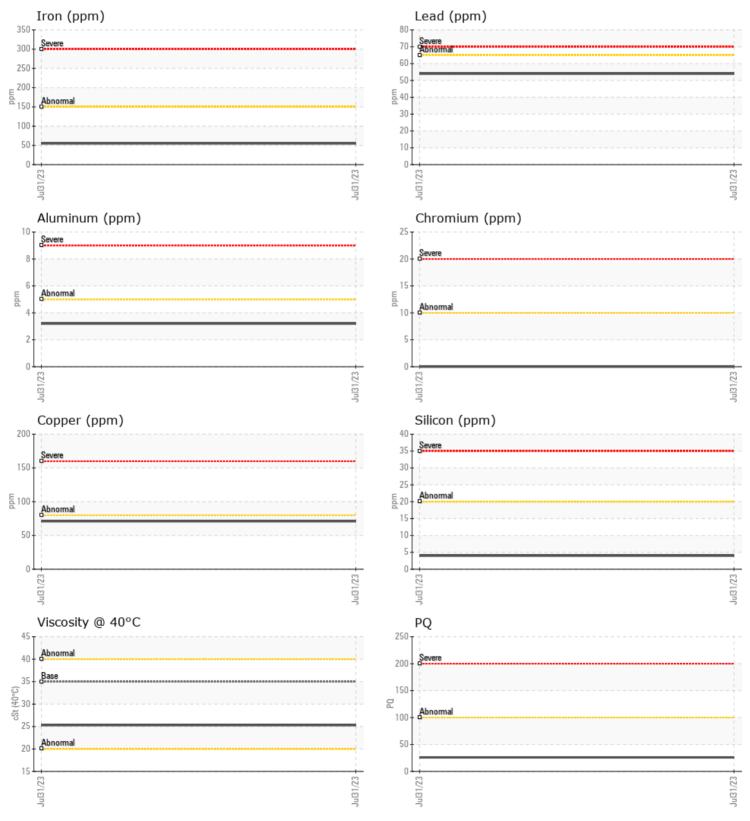

### 22943741 - INBOARD - PORT GEARBOX

 Sample No:
 VPA039797

 Oil Type:
 ATE

| Type. | AIF |
|-------|-----|
|       |     |

| SAMPLE INFORM | ATION |                 |      |  |
|---------------|-------|-----------------|------|--|
| Sample Number |       | VPA039797       | <br> |  |
| Sample Date   |       | 31 Jul 2023     | <br> |  |
| Machine Hours |       | 421             | <br> |  |
| Oil Hours     |       | 0               | <br> |  |
| Oil Changed   |       | N/A             | <br> |  |
| Sample Status |       | NORMAL          | <br> |  |
| OIL CONDITION |       |                 |      |  |
|               |       |                 |      |  |
| Visc @ 40°C   | cSt   | 25.3            | <br> |  |
| CONTAMINATION |       |                 |      |  |
| Silicon       | ppm   | 4               | <br> |  |
| Sodium        | ppm   | 2               | <br> |  |
| Potassium     | ppm   | <br><b>_</b> <1 | <br> |  |
|               | le le |                 |      |  |
| WEAR METALS   |       |                 |      |  |
| PQ            |       | 26              | <br> |  |
| Iron          | ppm   | 55              | <br> |  |
| Copper        | ppm   | 71              | <br> |  |
| Lead          | ppm   | 54              | <br> |  |
| Tin           | ppm   | <b>  </b> <1    | <br> |  |
| Aluminum      | ppm   | 3               | <br> |  |
| Chromium      | ppm   | 0               | <br> |  |
| Molybdenum    | ppm   | 0               | <br> |  |
| Nickel        | ppm   | <b>  </b> <1    | <br> |  |
| Titanium      | ppm   | <1              | <br> |  |
| Silver        | ppm   | 0               | <br> |  |
| Manganese     | ppm   | <b>1</b>        | <br> |  |
| Vanadium      | ppm   | <1              | <br> |  |
| ADDITIVES     |       |                 |      |  |
| Calcium       | ppm   | <b>192</b>      | <br> |  |
| Magnesium     | ppm   |                 | <br> |  |
| Zinc          | ppm   | 15              | <br> |  |
| Phosphorus    | ppm   | 220             | <br> |  |
| Barium        | ppm   | 0               | <br> |  |
| Boron         | ppm   | 118             | <br> |  |
|               |       |                 |      |  |

#### GRAPHS

Report Id: VPADVNAP [WUSCAR] 05914831 (Generated: 08/07/2023 07:25:26) Rev: 1

Contact/Location: KEITH SPICER - VPADVNAP