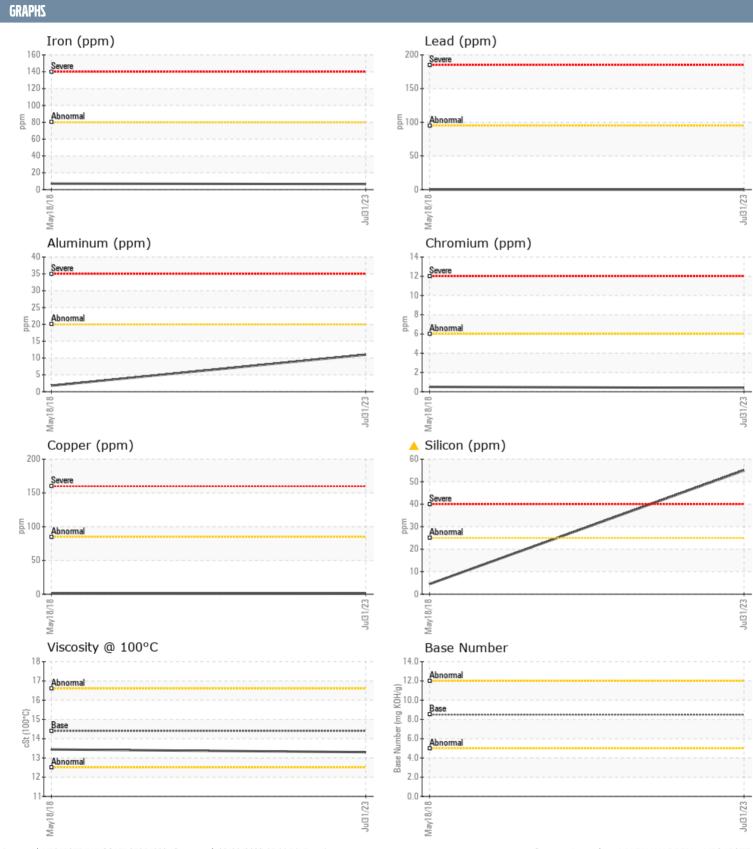

## SURVEY ANAPOLIS YC DOUG NELSON VOLVO PENTA 2006021826 - STARBOARD DIESEL ENGINE

Sample No: VPA047029

**Oil Type:** DIESEL ENGINE OIL SAE 15W40

| SAMPLE INFORMAT       | TION     |               |                    |      |
|-----------------------|----------|---------------|--------------------|------|
| Sample Number         |          | VPA047029     | VPA009368          | <br> |
| Sample Date           |          | 31 Jul 2023   |                    | <br> |
| Machine Hours         |          | 502           | 18 May 2018<br>367 | <br> |
|                       |          |               |                    |      |
| Oil Hours             |          | 0             | 0                  | <br> |
| Oil Changed           |          | N/A           | Not Changd         | <br> |
| Sample Status         |          | ABNORMAL      | NORMAL             | <br> |
| OIL CONDITION         |          |               |                    |      |
| Visc @ 100°C          | cSt      | <b>13.3</b>   | □13.44             | <br> |
| Base Number (BN)      | mg KOH/g | <b>7.4</b>    |                    | <br> |
| Oxidation (PA)        | %        | 57            | <b>■</b> 48        | <br> |
| CONTAMINATION         |          |               |                    |      |
| Soot %                | %        | <b>0.1</b>    | □0.1               | <br> |
| Nitration (PA)        | %        | 48            | 50                 | <br> |
| Sulfation (PA)        | %        | 50            | <b>4</b> 4         | <br> |
| Glycol                | %        | NEG           | NEG                |      |
| •                     |          | <1.0          |                    | <br> |
| Fuel                  | %        |               | <1.0               | <br> |
| Silicon               | ppm      | <u>▲</u> 55   | <b>4</b>           | <br> |
| Sodium                | ppm      | <b>■&lt;1</b> | <b>3</b>           | <br> |
| Potassium             | ppm      | <b></b>       | <b>1</b> 3         | <br> |
| WEAR METALS           |          |               |                    |      |
| Iron                  | ppm      | <b>□</b> 7    | <b>7</b>           | <br> |
| Copper                | ppm      | <b>■&lt;1</b> | <b>2</b>           | <br> |
| Lead                  | ppm      | ■0            | □0                 | <br> |
| Tin                   | ppm      | <b>■</b> <1   | 0                  | <br> |
| Aluminum              | ppm      | <b>11</b>     | <b>1</b> 2         | <br> |
| Chromium              | ppm      | <b>=</b> <1   | <1                 | <br> |
| Molybdenum            | ppm      | <b>63</b>     | <b>6</b> 1         | <br> |
| Nickel                | ppm      | <b>0</b> 0    | <1                 | <br> |
| Titanium              |          | <b>0</b>      | <b>=</b> <1        | <br> |
| Silver                | ppm      | <b>=</b> <1   | 0                  | <br> |
|                       | ppm      | _             |                    |      |
| Manganese<br>Vanadium | ppm      | <b>■</b> <1   | < 1                | <br> |
|                       | ppm      | 0             | U                  | <br> |
| ADDITIVES             |          |               |                    |      |
| Calcium               | ppm      | <b>1101</b>   | 1110               | <br> |
| Magnesium             | ppm      | <b>1062</b>   | <b>1012</b>        | <br> |
| Zinc                  | ppm      | <b>1357</b>   | <b>1</b> 074       | <br> |
| Phosphorus            | ppm      | <b>1122</b>   | 962                | <br> |
| Barium                | ppm      | ■0            | <b>0</b>           | <br> |
| Boron                 | ppm      | ■3            | 8                  | <br> |
|                       |          |               | ū                  |      |

## Diagnosis

No corrective action is recommended at this time. Resample at the next service interval to monitor.All component wear rates are normal. Elemental level of silicon (Si) above normal indicating ingress of seal material. The BN result indicates that there is suitable alkalinity remaining in the oil. The condition of the oil is acceptable for the time in service.