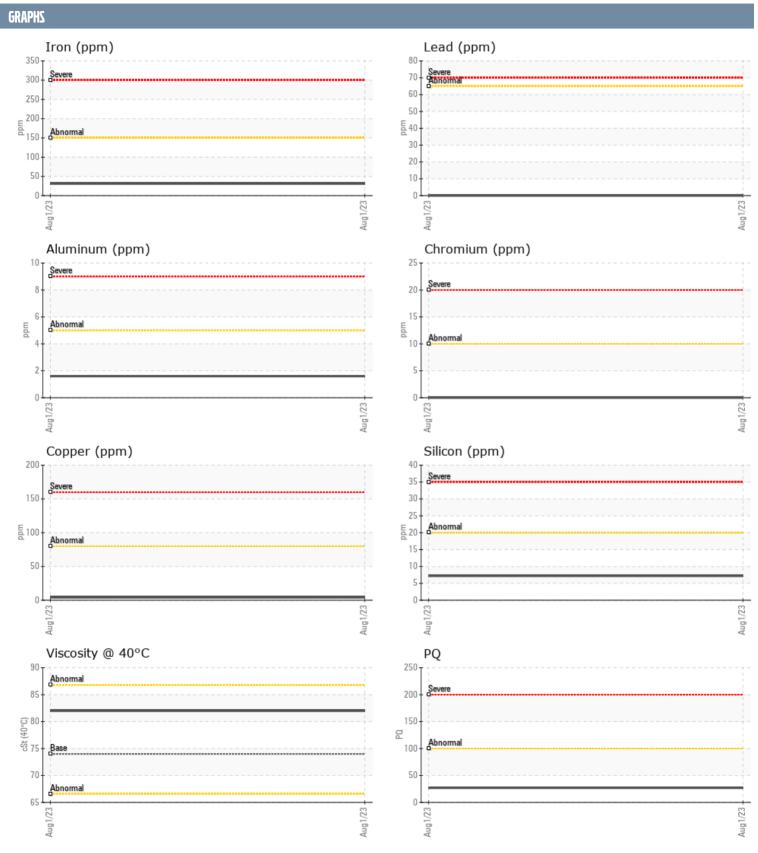

## KEVIN SMITH YANMAR YANMAR - INBOARD - CENTER GEARBOX

Sample No: VPA045840

Oil Type: GEAR OIL SAE 80

| SAMPLE INFORM | ATION |               |      |  |
|---------------|-------|---------------|------|--|
|               | ATION |               |      |  |
| Sample Number |       | VPA045840     | <br> |  |
| Sample Date   |       | 01 Aug 2023   | <br> |  |
| Machine Hours |       | 1200          | <br> |  |
| Oil Hours     |       | 0             | <br> |  |
| Oil Changed   |       | N/A           | <br> |  |
| Sample Status |       | NORMAL        | <br> |  |
| OIL CONDITION |       |               |      |  |
| Visc @ 40°C   | cSt   | ■82.0         | <br> |  |
| CONTAMINATION |       |               |      |  |
| Silicon       | ppm   | <b>□</b> 7    | <br> |  |
| Sodium        | ppm   | ■0            | <br> |  |
| Potassium     | ppm   | ■0            | <br> |  |
| WEAR METALS   |       |               |      |  |
| PQ            |       | <b>27</b>     | <br> |  |
| Iron          | ppm   | <b>31</b>     | <br> |  |
| Copper        | ppm   | <b>4</b>      | <br> |  |
| Lead          | ppm   | ■0            | <br> |  |
| Tin           | ppm   | <b>■&lt;1</b> | <br> |  |
| Aluminum      | ppm   | <b>2</b>      | <br> |  |
| Chromium      | ppm   | ■0            | <br> |  |
| Molybdenum    | ppm   | <b>■&lt;1</b> | <br> |  |
| Nickel        | ppm   | O             | <br> |  |
| Titanium      | ppm   | 0             | <br> |  |
| Silver        | ppm   | 0             | <br> |  |
| Manganese     | ppm   | <b>■&lt;1</b> | <br> |  |
| Vanadium      | ppm   | 0             | <br> |  |
| ADDITIVES     |       |               |      |  |
| Calcium       | ppm   | <b>□</b> 66   | <br> |  |
| Magnesium     | ppm   | <b>■12</b>    | <br> |  |
| Zinc          | ppm   | ■39           | <br> |  |
| Phosphorus    | ppm   | ■1065         | <br> |  |
| Barium        | ppm   | <b>0</b>      | <br> |  |
| Boron         |       | <b>■</b> 187  |      |  |

## Diagnosis

Resample at the next service interval to monitor. All component wear rates are normal. There is no indication of any contamination in the oil. The condition of the oil is acceptable for the time in service.