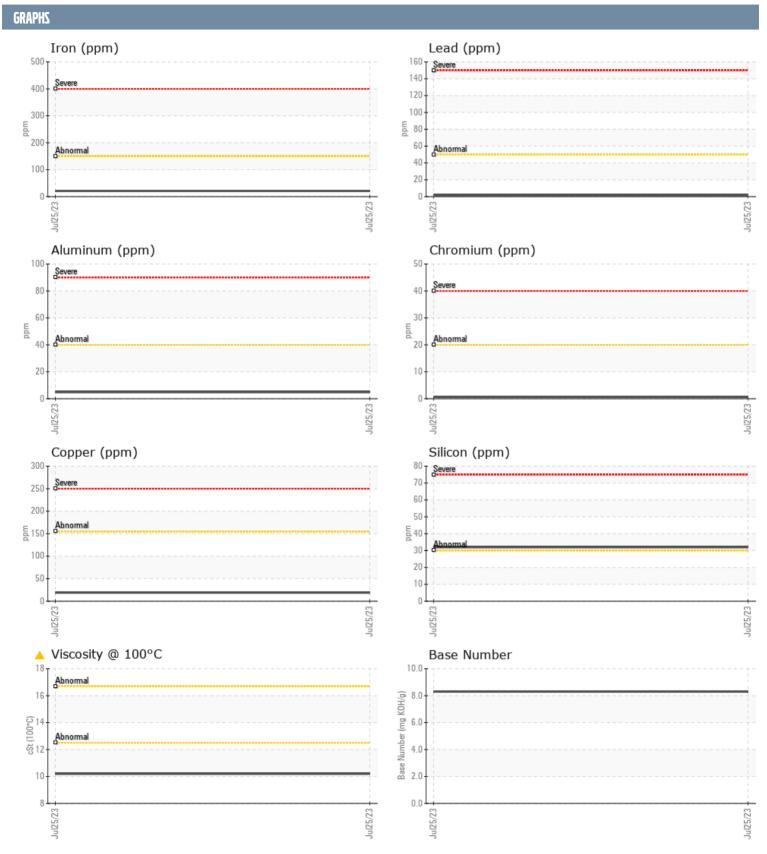

## CHRIS DULLINS REGAL RGMMH615D222 - CENTER GASOLINE ENGINE

Sample No: VPA049781

Oil Type: VOLVO PENTA 10W40

| SAMPLE INFORMAT  | TION     |               |      |  |
|------------------|----------|---------------|------|--|
|                  |          |               |      |  |
| Sample Number    |          | VPA049781     | <br> |  |
| Sample Date      |          | 25 Jul 2023   | <br> |  |
| Machine Hours    |          | 85            | <br> |  |
| Oil Hours        |          | 0             | <br> |  |
| Oil Changed      |          | N/A           | <br> |  |
| Sample Status    |          | ABNORMAL      | <br> |  |
| OIL CONDITION    |          |               |      |  |
| Visc @ 100°C     | aC+      | <u>▲</u> 10.2 |      |  |
| _                | cSt      |               | <br> |  |
| Base Number (BN) | mg KOH/g | ■8.3          | <br> |  |
| Oxidation (PA)   | %        | 11            | <br> |  |
| CONTAMINATION    |          |               |      |  |
| Soot %           | %        | <b>0</b>      | <br> |  |
| Nitration (PA)   | %        | 8             | <br> |  |
| Sulfation (PA)   | %        | 10            | <br> |  |
|                  | %        | NEG           |      |  |
| Glycol           |          |               |      |  |
| Fuel             | %        | <b>▲</b> 6.3  | <br> |  |
| Silicon          | ppm      | ■32           | <br> |  |
| Sodium           | ppm      | <b>■</b> 6    | <br> |  |
| Potassium        | ppm      | <b>■</b> 4    | <br> |  |
| WEAR METALS      |          |               |      |  |
| Iron             | ppm      | <b>21</b>     | <br> |  |
| Copper           | ppm      | <u> </u>      | <br> |  |
| Lead             | ppm      | <b>■</b> 2    | <br> |  |
| Tin              | ppm      | 1             | <br> |  |
| Aluminum         | ppm      | <u>5</u>      | <br> |  |
| Chromium         | ppm      | <b></b>       | <br> |  |
| Molybdenum       |          | 77            | <br> |  |
| Nickel           | ppm      | //            | <br> |  |
| Titanium         | ppm      | <1            | <br> |  |
|                  | ppm      | · -           |      |  |
| Silver           | ppm      | <b></b>       | <br> |  |
| Manganese        | ppm      | 4             | <br> |  |
| Vanadium         | ppm      | 0             | <br> |  |
| ADDITIDDA        |          |               |      |  |
| Calcium          | ppm      | 1774          | <br> |  |
| Magnesium        | ppm      | 128           | <br> |  |
| Zinc             | ppm      | 879           | <br> |  |
| Phosphorus       | ppm      | 710           | <br> |  |
| Barium           | ppm      | 1             | <br> |  |
| Boron            | ppm      | 30            | <br> |  |
| DOTOIT           | ppiii    | 30            | <br> |  |

## Diagnosis

We advise that you check the fuel injection system. We recommend an early resample to monitor this condition. All component wear rates are normal. There is a moderate amount of fuel present in the oil. Fuel is present in the oil and is lowering the viscosity.