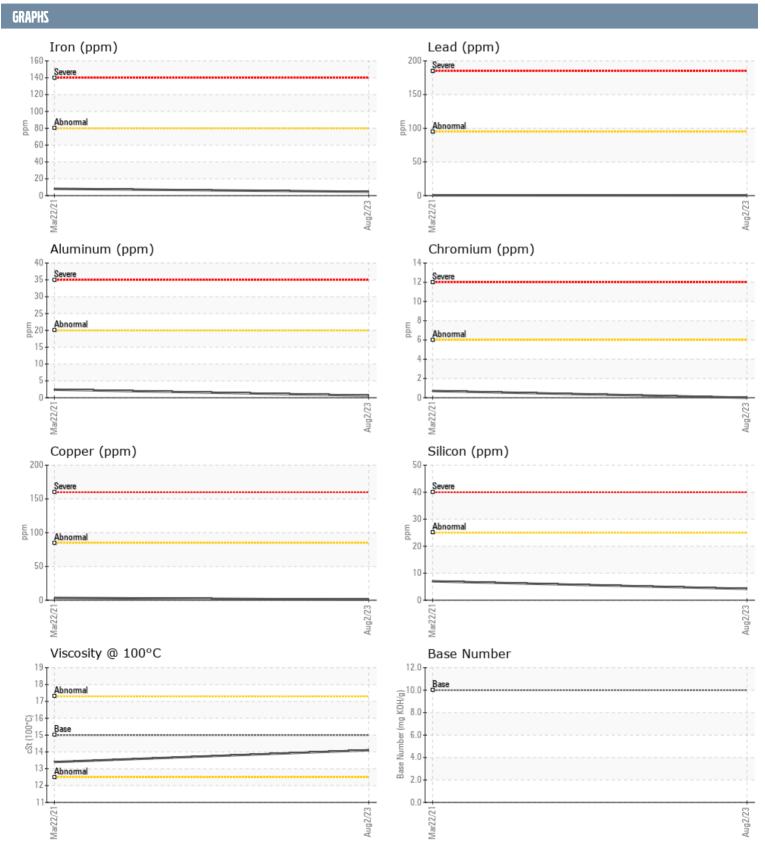

## NADINE URCIUOLI MAJESKI VOLVO PENTA A997285 - STARBOARD DIESEL ENGINE

Sample No: VPA055108

Oil Type: VOLVO ULTRA DIESEL ENGINE OIL 15W40 VDS-3

| SAMPLE INFORMAT  | LION     |               |              |      |
|------------------|----------|---------------|--------------|------|
|                  |          |               |              |      |
| Sample Number    |          | VPA055108     | VPA029724    | <br> |
| Sample Date      |          | 02 Aug 2023   | 22 Mar 2021  | <br> |
| Machine Hours    |          | 352           | 193          | <br> |
| Oil Hours        |          | 352           | 0            | <br> |
| Oil Changed      |          | Not Changd    | N/A          | <br> |
| Sample Status    |          | NORMAL        | NORMAL       | <br> |
| OIL CONDITION    |          |               |              |      |
| Visc @ 100°C     | cSt      | <b>14.1</b>   | □13.4        | <br> |
| Base Number (BN) | mg KOH/g | <b>8.3</b>    |              | <br> |
| Oxidation (PA)   | %        | 47            | 62           | <br> |
| . ,              | ,,,      |               |              |      |
| CONTAMINATION    |          |               |              |      |
| Soot %           | %        | <b>0.1</b>    | ■ 0.1        | <br> |
| Nitration (PA)   | %        | 53            | 50           | <br> |
| Sulfation (PA)   | %        | 48            | 58           | <br> |
| Glycol           | %        | NEG           | NEG          | <br> |
| Fuel             | %        | <1.0          | <1.0         | <br> |
| Silicon          | ppm      | <b>■</b> 4    | 7            | <br> |
| Sodium           | ppm      | <b>2</b>      | 1            | <br> |
| Potassium        | ppm      | <b>4</b>      | 0            | <br> |
|                  | pp       |               |              | <br> |
| WEAR METALS      |          |               |              |      |
| Iron             | ppm      | <b>■</b> 5    | <b>■</b> 8   | <br> |
| Copper           | ppm      | <b>■&lt;1</b> | 3            | <br> |
| Lead             | ppm      | <b>■</b> <1   | <1           | <br> |
| Tin              | ppm      | ■0            | <u> </u>     | <br> |
| Aluminum         | ppm      | <b>■&lt;1</b> | <b>1</b> 2   | <br> |
| Chromium         | ppm      | <b>0</b>      | <1           | <br> |
| Molybdenum       | ppm      | <b>5</b>      | <b>5</b> 9   | <br> |
| Nickel           | ppm      | <b>0</b>      | <1           | <br> |
| Titanium         | ppm      | <b>■&lt;1</b> | < 1          | <br> |
| Silver           | ppm      | <b>0</b>      | <1           | <br> |
| Manganese        | ppm      | <b>■</b> <1   | < 1          | <br> |
| Vanadium         | ррт      | <1            | 0            | <br> |
| vanadium         | ррпп     | ζ1            | O            |      |
| ADDITIVES        |          |               |              |      |
| Calcium          | ppm      | <b>1276</b>   | ■1155        | <br> |
| Magnesium        | ppm      | <b>721</b>    | ■926         | <br> |
| Zinc             | ppm      | ■830          | <b>1252</b>  | <br> |
| Phosphorus       | ppm      | <b>680</b>    | <b>1</b> 087 | <br> |
| Barium           | ppm      | ■0            | <b>0</b>     | <br> |
| Boron            | ppm      | ■89           | 8            | <br> |
|                  | - P      |               |              |      |

## Diagnosis

Resample at the next service interval to monitor. All component wear rates are normal. There is no indication of any contamination in the oil. The BN result indicates that there is suitable alkalinity remaining in the oil. The condition of the oil is acceptable for the time in service.