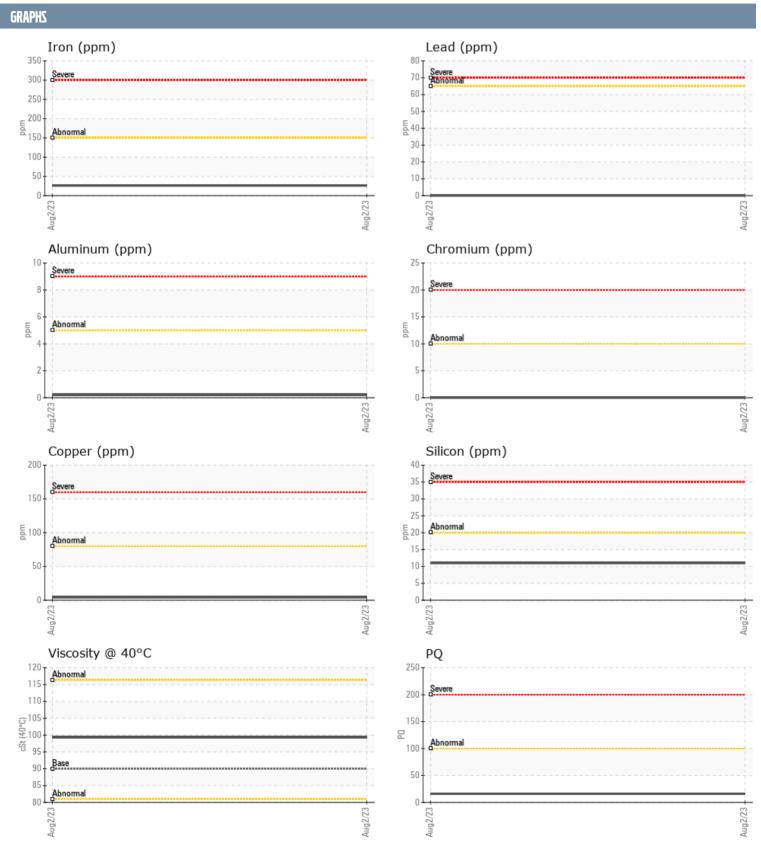

## NADINE URCIUOLI MAJESKI VOLVO PENTA A997283 - STERNDRIVE - STARBOARD GEARBOX

Sample No: VPA055225

**Oil Type:** VOLVO PENTA GL-5 SAE 75W90

| SAMPLE INFORMA | ATION |               |      |  |
|----------------|-------|---------------|------|--|
| Sample Number  |       | VPA055225     | <br> |  |
| Sample Date    |       | 02 Aug 2023   | <br> |  |
| Machine Hours  |       | 352           | <br> |  |
| Oil Hours      |       | 352           | <br> |  |
| Oil Changed    |       | Not Changd    | <br> |  |
| Sample Status  |       | NORMAL        | <br> |  |
|                | _     |               |      |  |
| OIL CONDITION  |       |               |      |  |
| Visc @ 40°C    | cSt   | ■99.3         | <br> |  |
| CONTAMINATION  |       |               |      |  |
| Silicon        | ppm   | <b>11</b>     | <br> |  |
| Sodium         | ppm   | <b>2</b>      | <br> |  |
| Potassium      | ppm   | <u> </u>      | <br> |  |
|                |       |               |      |  |
| WEAR METALS    |       |               |      |  |
| PQ             |       | <b>1</b> 6    | <br> |  |
| Iron           | ppm   | <b>26</b>     | <br> |  |
| Copper         | ppm   | <b>4</b>      | <br> |  |
| Lead           | ppm   | <b>■</b> 0    | <br> |  |
| Tin            | ppm   | ■0            | <br> |  |
| Aluminum       | ppm   | <b>■&lt;1</b> | <br> |  |
| Chromium       | ppm   | ■0            | <br> |  |
| Molybdenum     | ppm   | <b>■</b> 0    | <br> |  |
| Nickel         | ppm   | <b>■</b> 0    | <br> |  |
| Titanium       | ppm   | <1            | <br> |  |
| Silver         | ppm   | 0             | <br> |  |
| Manganese      | ppm   | <b>■&lt;1</b> | <br> |  |
| Vanadium       | ppm   | 0             | <br> |  |
| ADDITIDDA      |       |               |      |  |
| Calcium        | ppm   | <b>7</b>      | <br> |  |
| Magnesium      | ppm   | 11            | <br> |  |
| Zinc           | ppm   | ■10           | <br> |  |
| Phosphorus     | ppm   | ■1330         | <br> |  |
| Barium         | ppm   | <b>■</b> 0    | <br> |  |
| Boron          | ppm   | ■316          | <br> |  |
|                | P P   |               |      |  |

## Diagnosis

Resample at the next service interval to monitor. All component wear rates are normal. There is no indication of any contamination in the oil. The condition of the oil is acceptable for the time in service.