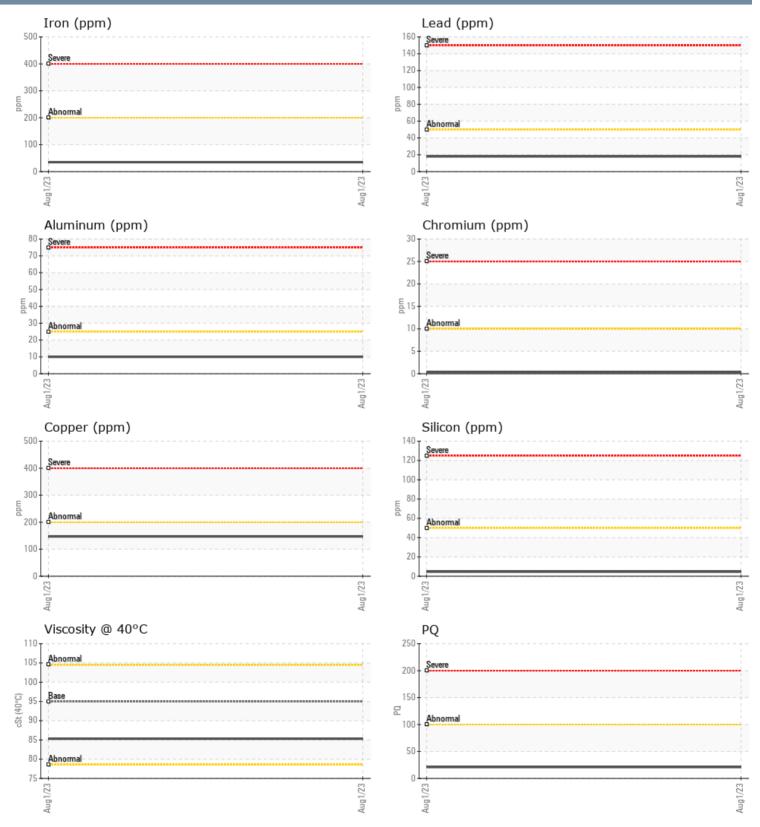

|              |  |  |  |
| Calcium       | ppm | 517          |  |  |  |
| Magnesium     | ppm | <b>1145</b>  |  |  |  |
| Zinc          | ppm | 1255         |  |  |  |
| Phosphorus    | ppm | <b>1134</b>  |  |  |  |
| Barium        | ppm | 0            |  |  |  |
| Boron         | ppm | <b>4</b>     |  |  |  |



**BAY MARINE** 

3 E MADISON ST WAUKEGAN, IL US 60085 Contact: CHRISTIAN SAVOY ccsavoy@baymarine.net T: (847)336-2628 F:

#### Diagnosis

Resample at the next service interval to monitor.All component wear rates are normal. There is no indication of any contamination in the oil. The condition of the oil is acceptable for the time in service.

 Depot:
 VP1174336

 Unique No:
 10588281

 Signed:
 Don Baldridge

 Report Date:
 07 Aug 2023

# **OIL ANALYSIS REPORT**



#### GRAPHS



Contact/Location: CHRISTIAN SAVOY - VP1174336