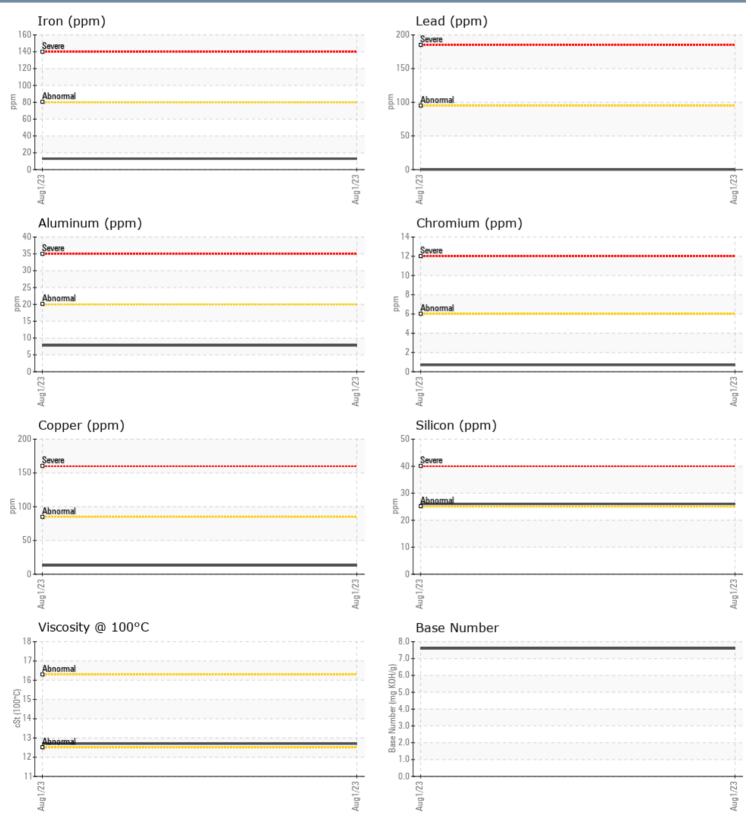

#### SAMPLE INFORMATION

| Sample Number    |          | VPA044062   | <br> |  |
|------------------|----------|-------------|------|--|
| Sample Date      |          | 01 Aug 2023 | <br> |  |
| Machine Hours    |          | 142         | <br> |  |
| Oil Hours        |          | 0           | <br> |  |
| Oil Changed      |          | Changed     | <br> |  |
| Sample Status    |          | NORMAL      | <br> |  |
| OIL CONDITION    |          |             |      |  |
| Visc @ 100°C     | cSt      | 12.7        | <br> |  |
| Base Number (BN) | mg KOH/g | 7.6         | <br> |  |
| Oxidation (PA)   | %        | 37          | <br> |  |
| CONTAMINATION    |          |             |      |  |
| Soot %           | %        | 0.3         | <br> |  |
| Nitration (PA)   | %        | 45          | <br> |  |
| Sulfation (PA)   | %        | 42          | <br> |  |
| Glycol           | %        | NEG         | <br> |  |
| Fuel             | %        | <1.0        | <br> |  |
| Silicon          | ppm      | 26          | <br> |  |
| Sodium           | ppm      | ■ <1        | <br> |  |
| Potassium        | ppm      | <b>18</b>   | <br> |  |
|                  |          |             |      |  |

#### WEAR METALS

| Iron       | ppm | 13         | <br> |  |
|------------|-----|------------|------|--|
| Copper     | ppm | <b>1</b> 3 | <br> |  |
| Lead       | ppm | 0          | <br> |  |
| Tin        | ppm | 2          | <br> |  |
| Aluminum   | ppm | 8          | <br> |  |
| Chromium   | ppm | <b></b> <1 | <br> |  |
| Molybdenum | ppm | <b>4</b>   | <br> |  |
| Nickel     | ppm | ■<1        | <br> |  |
| Titanium   | ppm | 0          | <br> |  |
| Silver     | ppm | 0          | <br> |  |
| Manganese  | ppm | <b>1</b>   | <br> |  |
| Vanadium   | ppm | 0          | <br> |  |

#### ADDITIVES

| Calcium    | ppm | 957         | <br> |  |
|------------|-----|-------------|------|--|
| Magnesium  | ppm | 903         | <br> |  |
| Zinc       | ppm | <b>1172</b> | <br> |  |
| Phosphorus | ppm | 933         | <br> |  |
| Barium     | ppm | 0           | <br> |  |
| Boron      | ppm | 2           | <br> |  |

#### GRAPHS

Report Id: VP945077 [WUSCAR] 05916547 (Generated: 08/08/2023 15:46:16) Rev: 1

Contact/Location: MARK WARREN - VP945077