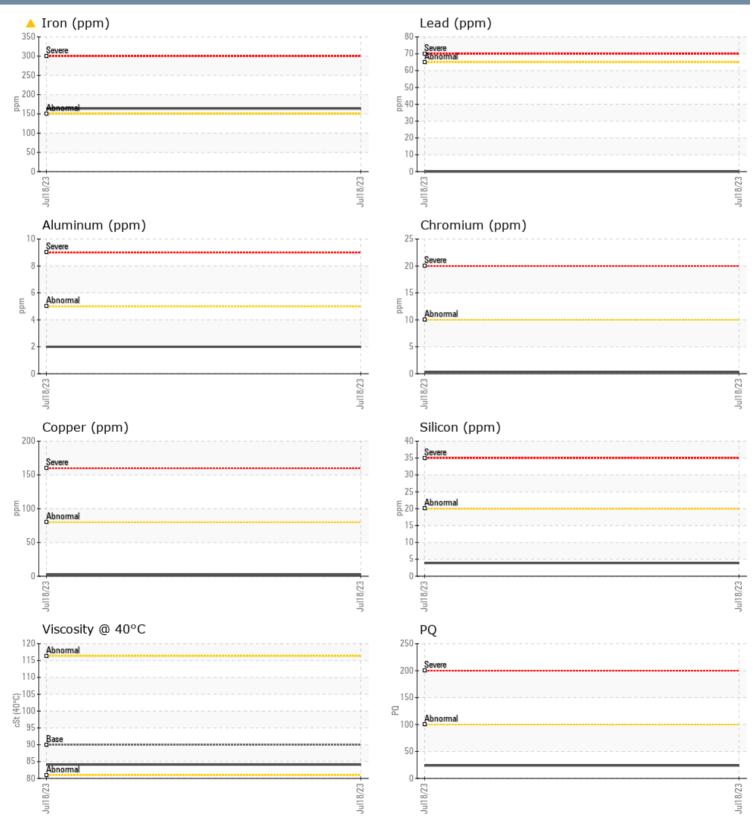

## LEIF ORMSETH 7716032 VOLVO PENTA 3100008040 - STERNDRIVE - CENTER GEARBOX

Sample No: VPA055483

Oil Type: VOLVO PENTA GL-5 SAE 75W90

| SAMPLE INFORM |            |             |      |                                                                                |
|---------------|------------|-------------|------|--------------------------------------------------------------------------------|
|               |            |             |      |                                                                                |
| Sample Number |            | VPA055483   | <br> | <br>Pacific Power Group - VP981534                                             |
| Sample Date   |            | 18 Jul 2023 | <br> | <br>7215 S 228th St                                                            |
| Machine Hours |            | 157         | <br> | <br>Kent, WA                                                                   |
| Oil Hours     |            | 0           | <br> | <br>US 98032                                                                   |
| Oil Changed   |            | Changed     | <br> | <br>Contact: MARINE SERVICES                                                   |
| Sample Status |            | ATTENTION   | <br> | <br>MarineService@pacificpowergroup.co                                         |
| OIL CONDITION |            |             |      | T: (253)520-5151<br>F:                                                         |
| Visc @ 40°C   | cSt        | ■84.1       | <br> | <br>1.                                                                         |
| CONTAMINATIO  | N          |             |      | Diagnosis                                                                      |
| Silicon       | nnm        | <b>4</b>    | <br> | <br>The oil change at the time of                                              |
| Sodium        | ppm<br>ppm | 8           | <br> | <br>sampling has been noted. No                                                |
| Potassium     |            | 14          | <br> | <br>corrective action is recommended a                                         |
| Polassium     | ppm        | 14          | <br> | <br>this time. Resample at the next service interval to monitor.Gear wea       |
| WEAR METALS   |            |             |      | is indicated. All other component                                              |
| PQ            |            | 24          | <br> | <br>wear rates are normal. There is no                                         |
| Iron          | ppm        | <u> </u>    | <br> | <br>indication of any contamination in<br>the oil. The condition of the oil is |
| Copper        | ppm        | 2           | <br> | <br>acceptable for the time in service.                                        |
| Lead          | ppm        | 0           | <br> |                                                                                |
| Tin           | ppm        | 0           | <br> |                                                                                |
| Aluminum      | ppm        | 2           | <br> |                                                                                |
| Chromium      | ppm        |             | <br> |                                                                                |
| Molybdenum    | ppm        | 0           | <br> |                                                                                |
| Nickel        | ppm        | <b>□</b> <1 | <br> |                                                                                |
| Titanium      | ppm        | <1          | <br> |                                                                                |
| Silver        | ppm        | 0           | <br> |                                                                                |
| Manganese     | ppm        | 6           | <br> |                                                                                |
| Vanadium      | ppm        | <1          | <br> |                                                                                |
| ADDITIVES     |            |             |      |                                                                                |
| Calcium       | ppm        | <b>1</b> 0  | <br> |                                                                                |
| Magnesium     | ppm        | 804         | <br> |                                                                                |
| Zinc          | ppm        | <b>1</b> 0  | <br> |                                                                                |
| Phosphorus    | ppm        | 1500        | <br> |                                                                                |
| Barium        | ppm        | 0           | <br> |                                                                                |
| Boron         | ppm        | <b>450</b>  | <br> |                                                                                |

## GRAPHS

Report Id: VP99031103 [WUSCAR] 05916922 (Generated: 08/08/2023 15:46:01) Rev: 1

Contact/Location: MARINE SERVICES - VP99031103