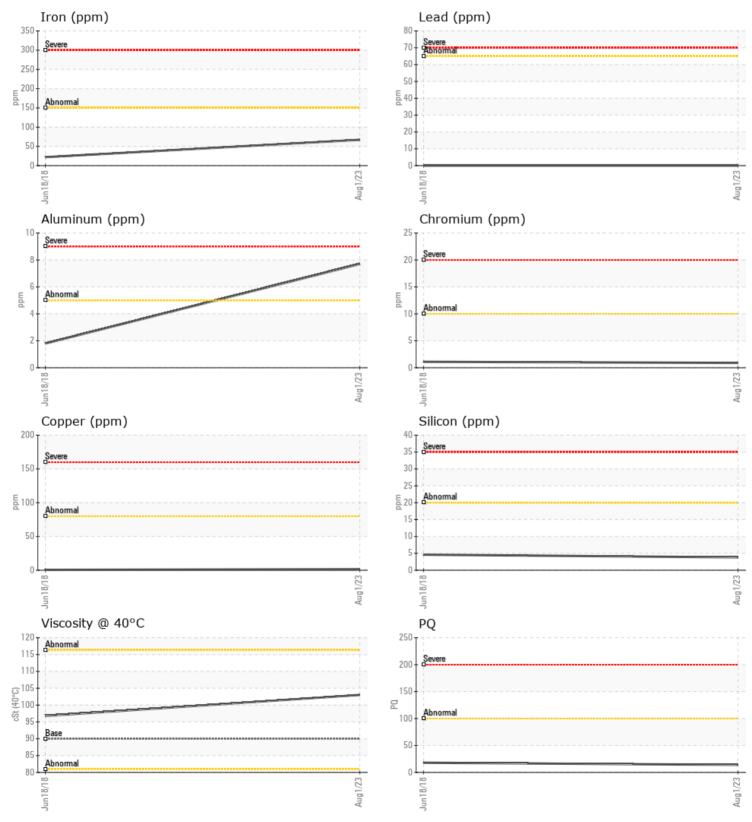

#### BRENK/VEBTORN DANIEL/1502141 VOLVO PENTA 3020304995 - STERNDRIVE - PORT GEARBOX

Sample No: VPA036848

**Oil Type:** VOLVO PENTA GL-5 SAE 75W90

|                              |     | VDA 62 60 60      |               |      |                               |
|------------------------------|-----|-------------------|---------------|------|-------------------------------|
| Sample Number                |     | VPA036848         | VPA016703     | <br> | Endor Marine                  |
| Sample Date                  |     | 01 Aug 2023       | 18 Jun 2018   | <br> | 4300 11th A                   |
| Machine Hours                |     | 1770              | 0             | <br> | SEATTLE, WA                   |
| Oil Hours                    |     | 0<br>Channad      |               | <br> | US 98107                      |
| Oil Changed<br>Sample Status |     | Changed<br>NORMAL | N/A<br>NORMAL | <br> | Contact: WIL                  |
| Sample Status                |     | NORMAL            | NORMAL        | <br> | service@coa                   |
| OIL CONDITION                |     |                   |               |      | T: (206)784-3                 |
| Visc @ 40°C                  | cSt | <b>103</b>        | 96.79         | <br> | F: (206)784-8                 |
| CONTAMINATION                |     |                   |               |      | Diagnosi                      |
|                              |     |                   |               |      | Resample a                    |
| Silicon                      | ppm | 4                 | 5             | <br> | to monitor.                   |
| Sodium                       | ppm | 6                 | 4             | <br> | are normal.                   |
| Potassium                    | ppm | <b>1</b>          | 0             | <br> | any contam                    |
| WEAR METALS                  |     |                   |               |      | condition of<br>the time in s |
| PQ                           |     | <b>1</b> 4        | 18            | <br> | _                             |
| Iron                         | ppm | 67                | 22            | <br> |                               |
| Copper                       | ppm | 2                 | <b></b> < 1   | <br> |                               |
| Lead                         | ppm | 0                 | 0             | <br> |                               |
| Tin                          | ppm | 0                 | 0             | <br> |                               |
| Aluminum                     | ppm | 8                 | 2             | <br> |                               |
| Chromium                     | ppm | <b></b> <1        | 1             | <br> |                               |
| Molybdenum                   | ppm | 0                 | 0             | <br> |                               |
| Nickel                       | ppm | 2                 | <1            | <br> |                               |
| Titanium                     | ppm | <1                | 0             | <br> |                               |
| Silver                       | ppm | 0                 | 0             | <br> |                               |
| Manganese                    | ppm | 2                 | 7             | <br> |                               |
| Vanadium                     | ppm | 0                 | 0             | <br> |                               |
| ADDITIVES                    |     |                   |               |      |                               |
| Calcium                      | ppm | 0                 | 27            | <br> | _                             |
| Magnesium                    | ppm | 5                 | 838           | <br> |                               |
| Zinc                         | ppm | <b>12</b>         | 4             | <br> |                               |
| Phosphorus                   | ppm | <b>1342</b>       | 1439          | <br> |                               |
| Barium                       | ppm | 0                 | 0             | <br> |                               |
| Boron                        | ppm | 335               | 475           | <br> |                               |

### GRAPHS

Report Id: VP794951 [WUSCAR] 05916924 (Generated: 08/08/2023 15:44:06) Rev: 1

Contact/Location: WILLOW YANARELLA - VP794951