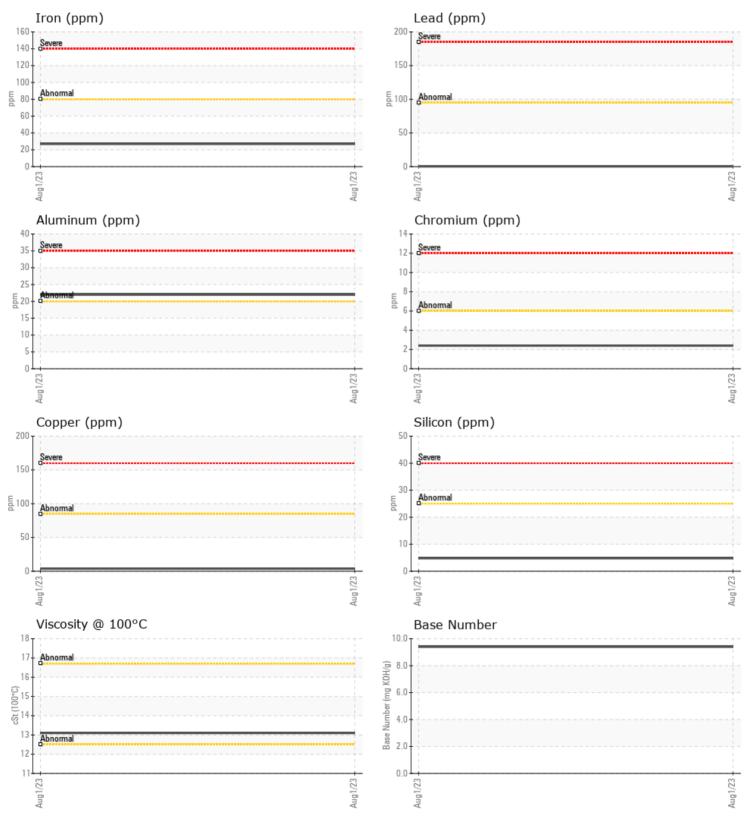

| Sample Number    |          | VPA051694   | <br> |  |
|------------------|----------|-------------|------|--|
| Sample Date      |          | 01 Aug 2023 | <br> |  |
| Machine Hours    |          | 427         | <br> |  |
| Oil Hours        |          | 427         | <br> |  |
| Oil Changed      |          | Not Changd  | <br> |  |
| Sample Status    |          | NORMAL      | <br> |  |
| OIL CONDITION    |          |             |      |  |
| Visc @ 100°C     | cSt      | <b>13.1</b> | <br> |  |
| Base Number (BN) | mg KOH/g | 9.4         | <br> |  |
| Oxidation (PA)   | %        | 57          | <br> |  |
| CONTAMINATION    |          |             |      |  |
| Soot %           | %        | 0.1         | <br> |  |
| Nitration (PA)   | %        | 51          | <br> |  |
| Sulfation (PA)   | %        | 51          | <br> |  |
| Glycol           | %        | NEG         | <br> |  |
| Fuel             | %        | <1.0        | <br> |  |
| Silicon          | ppm      | 5           | <br> |  |
| Sodium           | ppm      | ■<1         | <br> |  |
| Potassium        | ppm      | 2           | <br> |  |
| WEAR METALS      |          |             |      |  |
| Iron             | ppm      | 27          | <br> |  |
| Copper           | ppm      | <b>4</b>    | <br> |  |
| Lead             | ppm      | ■ <1        | <br> |  |
|                  |          |             |      |  |

#### Diagnosis

Resample at the next service interval to monitor.All component wear rates are normal. There is no indication of any contamination in the oil. The BN result indicates that there is suitable alkalinity remaining in the oil. The condition of the oil is acceptable for the time in service.

#### GRAPHS

Report Id: VP152741 [WUSCAR] 05917151 (Generated: 08/10/2023 13:45:34) Rev: 1

Contact/Location: NADINE URCIUOLI - VP152741