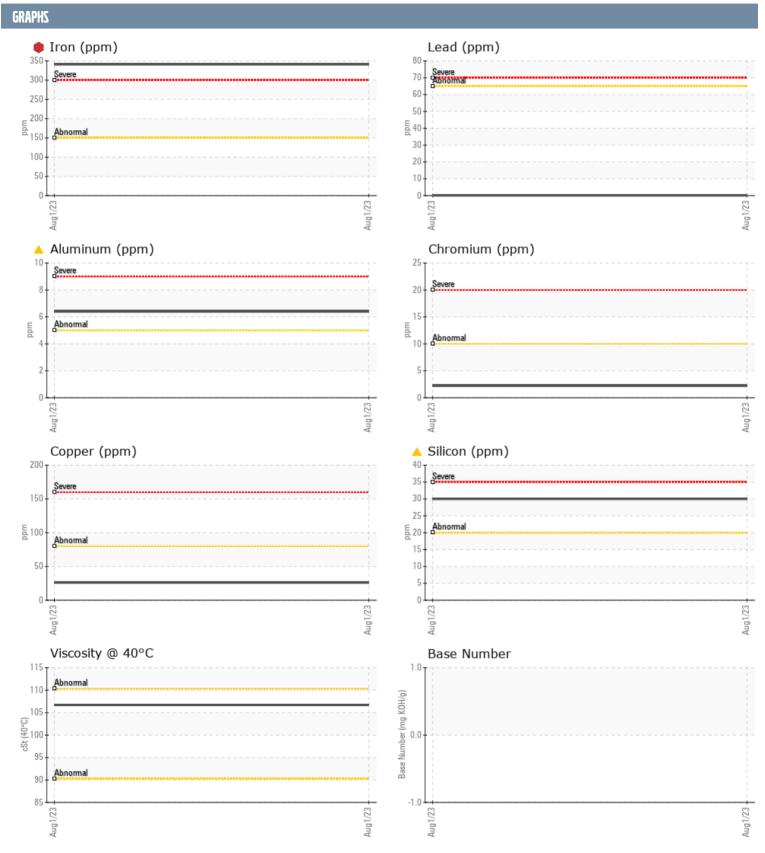

## NADINE URCIUOLI MONTERY BAY BOATWORK VOLVO PENTA A393502 - INBOARD - STARBOARD GEARBOX

Sample No: VPA055567
Oil Type: VOLVO

| SAMPLE INFORM | ATION  |             |      |  |
|---------------|--------|-------------|------|--|
| Sample Number |        | VPA055567   | <br> |  |
| Sample Date   |        | 01 Aug 2023 | <br> |  |
| Machine Hours |        | 427         | <br> |  |
| Oil Hours     |        | 427         | <br> |  |
| Oil Changed   |        | Not Changd  |      |  |
| Sample Status |        | SEVERE      | <br> |  |
| Sample Status |        | JEVERE      | <br> |  |
| OIL CONDITION |        |             |      |  |
| Visc @ 40°C   | cSt    | 106.7       | <br> |  |
| CONTAMINATION |        |             |      |  |
| Silicon       | ppm    | <u></u> 30  | <br> |  |
| Sodium        | ppm    | <b>■27</b>  | <br> |  |
| Potassium     | ppm    | ■3          | <br> |  |
| WEAR METALS   |        |             |      |  |
| PQ            |        | <b>□</b> 22 | <br> |  |
| Iron          | ppm    | <b>341</b>  | <br> |  |
| Copper        | ppm    | <b>26</b>   | <br> |  |
| Lead          | ppm    | ■<1         | <br> |  |
| Tin           | ppm    | <b>■</b> <1 | <br> |  |
| Aluminum      | ppm    | <u> </u>    | <br> |  |
| Chromium      | ppm    | <b>■</b> 2  | <br> |  |
| Molybdenum    | ppm    | <1          | <br> |  |
| Nickel        | ppm    | <b>5</b>    | <br> |  |
| Titanium      | ppm    | 0           | <br> |  |
| Silver        | ppm    | <1          | <br> |  |
| Manganese     | ppm    | 6           | <br> |  |
| Vanadium      | ppm    | 0           | <br> |  |
| ADDITIVES     |        |             |      |  |
| Calcium       | D.D.C. | 0           | <br> |  |
|               | ppm    | 8           |      |  |
| Magnesium     | ppm    | 88          | <br> |  |
| Zinc          | ppm    |             |      |  |
| Phosphorus    | ppm    | 1919        | <br> |  |
| Barium        | ppm    | 0           | <br> |  |
| Boron         | ppm    | 433         | <br> |  |

## Diagnosis

We advise that you check all areas where dirt can enter the system. We recommend that you drain the oil from the component if this has not already been done. We advise that you inspect for the source(s) of wear. We recommend an early resample to monitor this condition. Gear wear is indicated. Elemental levels of silicon (Si) and aluminum (Al) indicate alumina-silicate (coarse dirt) ingress. The oil is no longer serviceable as a result of the abnormal and/or severe wear.