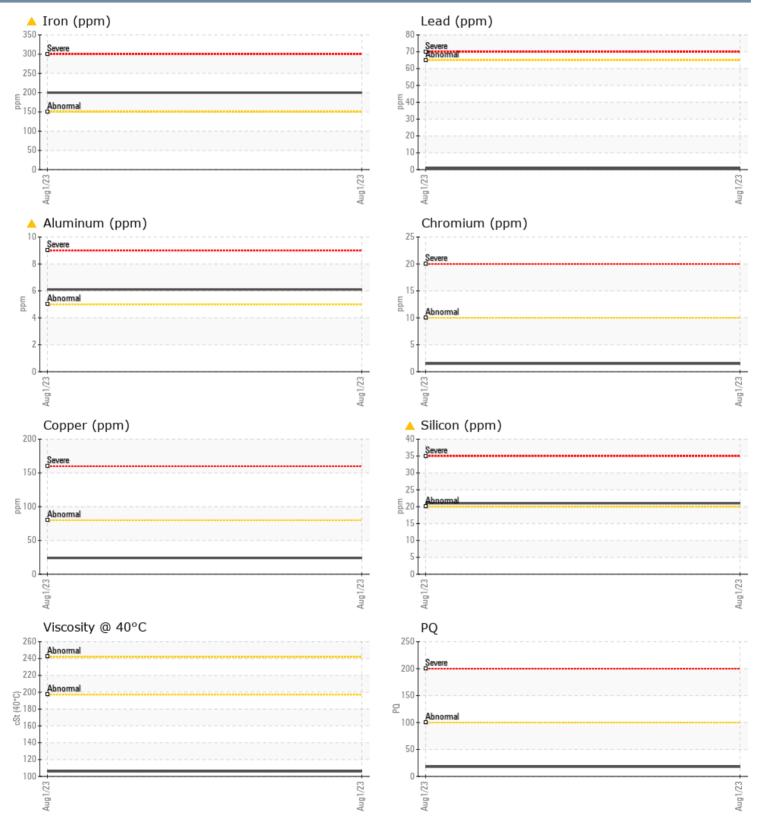

#### SAMPLE INFORMATION Sample Number VPA051798 Sample Date 01 Aug 2023 Machine Hours 427 **Oil Hours** 427 Oil Changed Not Changd ABNORMAL Sample Status **OIL CONDITION** Visc @ 40°C cSt 106 CONTAMINATION Silicon ppm Sodium 21 ppm Potassium 2 ppm WEAR METALS PO 18 Iron ppm Copper ppm 24 Lead ppm **||** <1 Tin ppm 0 **6** Aluminum ppm Chromium ppm 2 Molybdenum 2 ppm Nickel 4 ppm Titanium 0 ppm Silver <1 ppm Manganese 11 ppm Vanadium 0 ppm **ADDITIVES** Calcium 33 ppm 5 Magnesium ppm 114 Zinc ppm Phosphorus ppm 1407 Barium 0 ppm 311

## Diagnosis

We advise that you check all areas where dirt can enter the system. We recommend an early resample to monitor this condition.Gear wear is indicated. Elemental levels of silicon (Si) and aluminum (Al) indicate alumina-silicate (coarse dirt) ingress. The condition of the oil is acceptable for the time in service.

## GRAPHS

Report Id: VP152741 [WUSCAR] 05917877 (Generated: 08/10/2023 13:45:27) Rev: 1

Contact/Location: NADINE URCIUOLI - VP152741