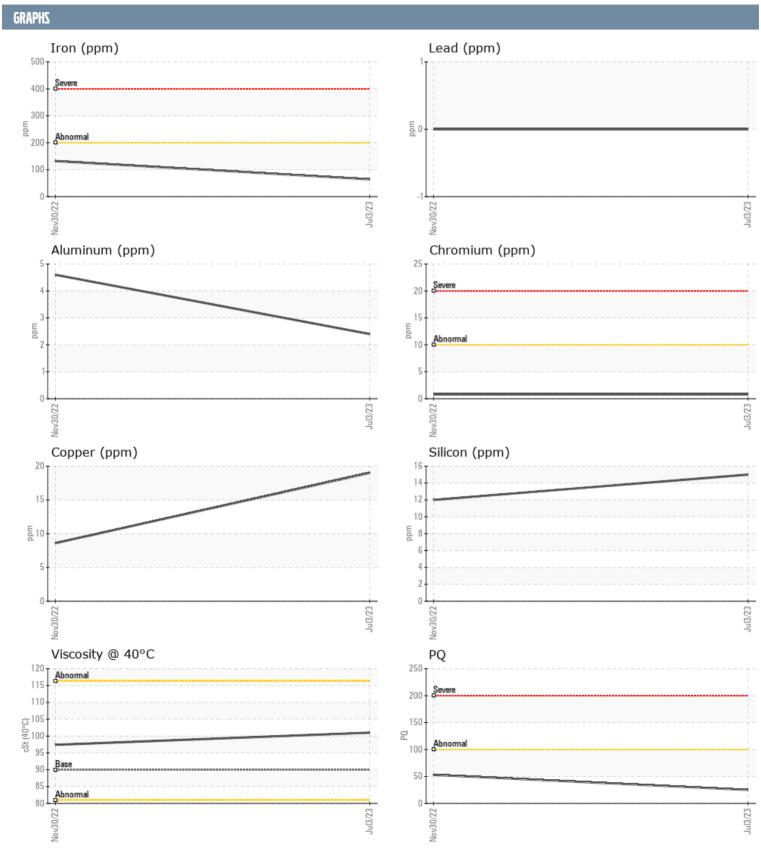

## 3940015347 - CENTER IPS

Sample No: VPA056138

**Oil Type:** VOLVO PENTA GL-5 SAE 75W90

| SAMPLE INFORM | ATION |               |                |      |
|---------------|-------|---------------|----------------|------|
| Sample Number |       | VPA056138     | VPA047378      | <br> |
| Sample Date   |       | 03 Jul 2023   | 30 Nov 2022    | <br> |
| Machine Hours |       | 1011          | 930            | <br> |
| Oil Hours     |       | 0             | 2              | <br> |
| Oil Changed   |       | N/A           | N/A            | <br> |
| Sample Status |       | NORMAL        | ABNORMAL       | <br> |
| Sample Status |       | NORWIAL       | ABNORWAL       | <br> |
| OIL CONDITION |       |               |                |      |
| Visc @ 40°C   | cSt   | ■101          | ■97.4          | <br> |
| CONTAMINATION |       |               |                |      |
| Water         | %     |               | <b>△</b> 0.355 | <br> |
| Silicon       | ppm   | 15            | 12             | <br> |
| Sodium        | ppm   | <b>5</b>      | <b>1</b> 9     | <br> |
| Potassium     | ppm   | <b>8</b>      | <b>-</b> <1    | <br> |
|               |       |               |                |      |
| WEAR METALS   |       |               |                |      |
| PQ            |       | <b>25</b>     | <b>■</b> 53    | <br> |
| Iron          | ppm   | <b>64</b>     | <b>1</b> 32    | <br> |
| Copper        | ppm   | <b>19</b>     | 9              | <br> |
| Lead          | ppm   | 0             | 0              | <br> |
| Tin           | ppm   | 0             | <1             | <br> |
| Aluminum      | ppm   | 2             | 5              | <br> |
| Chromium      | ppm   | <b>■&lt;1</b> | < 1            | <br> |
| Molybdenum    | ppm   | <b>2</b>      | <b>-</b> <1    | <br> |
| Nickel        | ppm   | <b>2</b>      | < 1            | <br> |
| Titanium      | ppm   | 0             | 0              | <br> |
| Silver        | ppm   | <1            | 0              | <br> |
| Manganese     | ppm   | <b>■</b> 5    | _2             | <br> |
| Vanadium      | ppm   | 0             | 0              | <br> |
| ADDITIVES     |       |               |                |      |
| Calcium       | ppm   | 21            | □59            | <br> |
| Magnesium     | ppm   | <b>123</b>    | 6              | <br> |
| Zinc          | ppm   | ■4            | □26            | <br> |
| Phosphorus    | ppm   | <b>1535</b>   | 1358           | <br> |
| Barium        | ppm   | ■0            | <b>0</b>       | <br> |
| Boron         | ppm   | ■381          | <b>276</b>     | <br> |
|               | PP.11 |               |                |      |

## Diagnosis

No corrective action is recommended at this time. Resample at the next service interval to monitor.All component wear rates are normal. There is no indication of any contamination in the oil. The condition of the oil is acceptable for the time in service.