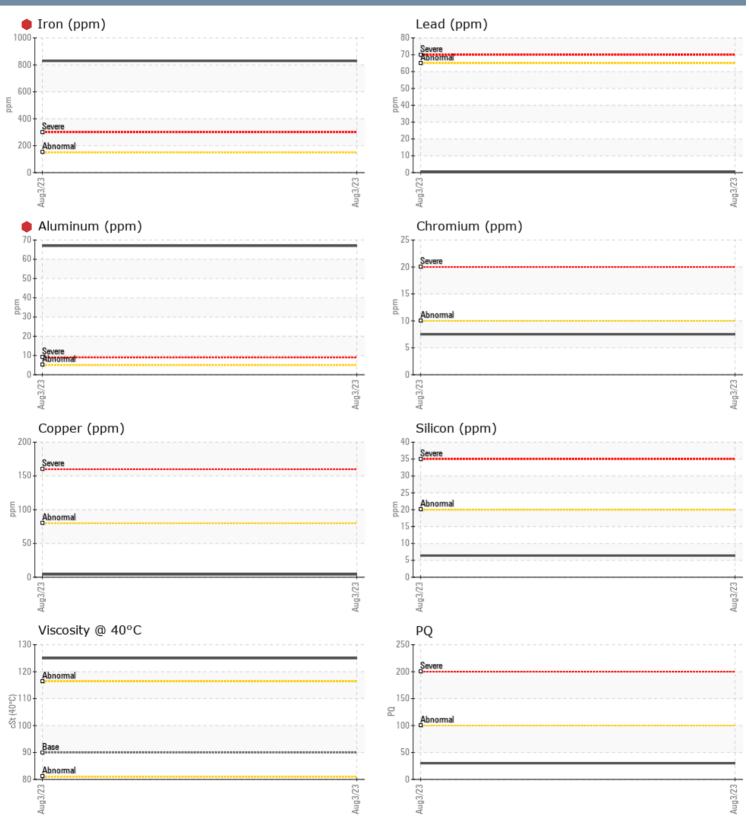

#### SAMPLE INFORMATION Sample Number VPA055039 Endor Marine LLC - Coastal Marine - 152124 Sample Date 03 Aug 2023 4300 11th Ave. NW Machine Hours 0 SEATTLE, WA 0 **Oil Hours** US 98107 Oil Changed N/A Contact: WILLOW YANARELLA SEVERE Sample Status service@coastalmarineengine.com T: (206)784-3703 **OIL CONDITION** F: (206)784-8823 Visc @ 40°C cSt 125 Diagnosis CONTAMINATION We recommend that you drain the oil Silicon ppm 6 from the component if this has not Sodium ppm 24 already been done. We advise that Potassium **<**1 ppm you inspect for the source(s) of wear. We recommend an early resample to WEAR METALS monitor this condition.Gear wear is indicated. There is no indication of PO 30 any contamination in the oil. The oil Iron 829 ppm is no longer serviceable as a result of Copper ppm 4 the abnormal and/or severe wear. Lead ppm **||** <1 Tin ppm 0 67 Aluminum ppm Chromium ppm 8 🔲 Molybdenum ■<1 ppm Nickel 6 ppm Titanium 2 ppm Silver <1 ppm Manganese **7** ppm Vanadium <1 ppm ADDITIVES Calcium 13 mag Magnesium 5 ppm Zinc ppm 90 Phosphorus ppm 1165 Barium ppm 0 140 Boron ppm

### GRAPHS

Report Id: VP794951 [WUSCAR] 05917882 (Generated: 08/10/2023 13:45:06) Rev: 1

Contact/Location: WILLOW YANARELLA - VP794951