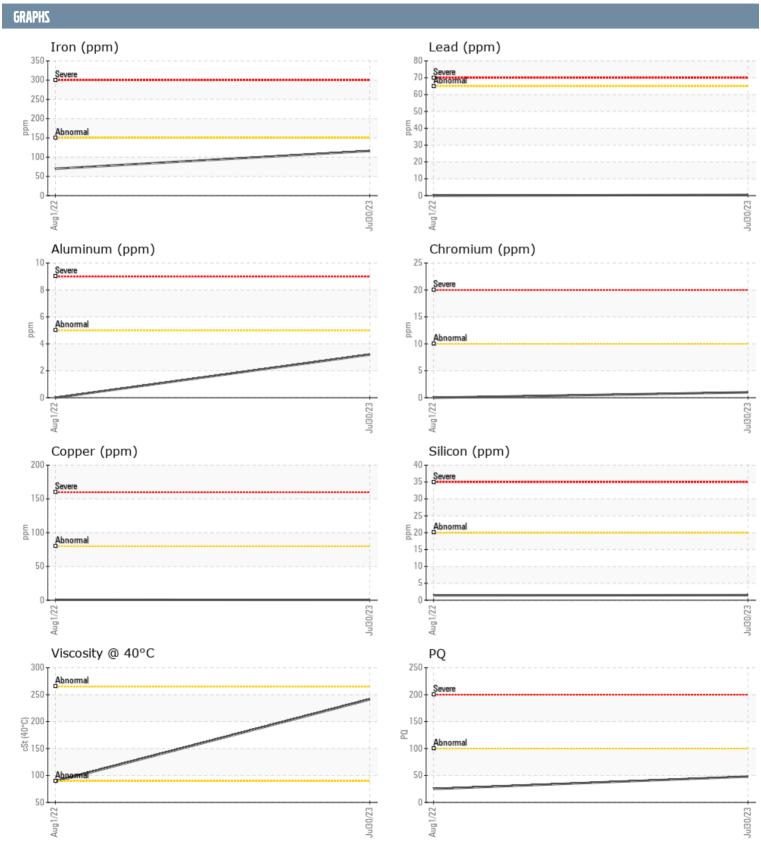

## **VOLVO PENTA VOLVO PENTA DPI - STERNDRIVE (S/N NOT GIVEN) - CENTER GEARBOX**

Sample No: VPA051731

Oil Type: SCHAEFFER SCHAEFFER 293 MOLY 75W90

| SAMPLE INFORM | IATION |             |             |      |
|---------------|--------|-------------|-------------|------|
| Sample Number | ATION  | VPA051731   | VPA031146   | <br> |
| Sample Date   |        | 30 Jul 2023 | 01 Aug 2022 | <br> |
| Machine Hours |        | 0           | 150         | <br> |
| Oil Hours     |        | 100         | 150         | <br> |
| Oil Changed   |        | Changed     | Changed     | <br> |
| Sample Status |        | NORMAL      | NORMAL      | <br> |
| OIL CONDITION |        |             |             |      |
| Visc @ 40°C   | cSt    | <b>241</b>  | □88.8       | <br> |
| V13C @ 40 C   |        |             |             |      |
| CONTAMINATION | 1      |             |             |      |
| Silicon       | ppm    | <b>2</b>    | <b>1</b>    | <br> |
| Sodium        | ppm    | <b>10</b>   | <b>-</b> <1 | <br> |
| Potassium     | ppm    | <u> </u>    | 0           | <br> |
| WEAR METALS   |        |             |             |      |
|               |        | <b>— 10</b> | <b>7</b> 25 |      |
| PQ            |        | <b>48</b>   | <b>2</b> 5  | <br> |
| Iron          | ppm    | <b>116</b>  | 70          | <br> |
| Copper        | ppm    | <b>■</b> <1 | <b>=</b> <1 | <br> |
| Lead<br>      | ppm    | <b>□</b> <1 | 0           | <br> |
| Tin           | ppm    | <b>0</b>    | 0           | <br> |
| Aluminum      | ppm    | ■3          | □0          | <br> |
| Chromium      | ppm    | <b>1</b>    | 0           | <br> |
| Molybdenum    | ppm    | <1          | 270         | <br> |
| Nickel        | ppm    | <b>1</b>    | <1          | <br> |
| Titanium      | ppm    | 0           | 0           | <br> |
| Silver        | ppm    | <1          | 0           | <br> |
| Manganese     | ppm    | 2           | <1          | <br> |
| Vanadium      | ppm    | <1          | 0           | <br> |
| ADDITIVES     |        |             |             |      |
| Calcium       | ppm    | <1          | 9           | <br> |
| Magnesium     | ppm    | 14          | 17          | <br> |
| Zinc          | ppm    | <1          | 15          | <br> |
| Phosphorus    | ppm    | 1117        | 438         | <br> |
| Barium        | ppm    | 0           | <1          | <br> |
| Boron         | ppm    | 171         | 0           | <br> |
|               |        |             |             |      |

## Diagnosis

Resample at the next service interval to monitor. All component wear rates are normal. There is no indication of any contamination in the oil. The condition of the oil is acceptable for the time in service.