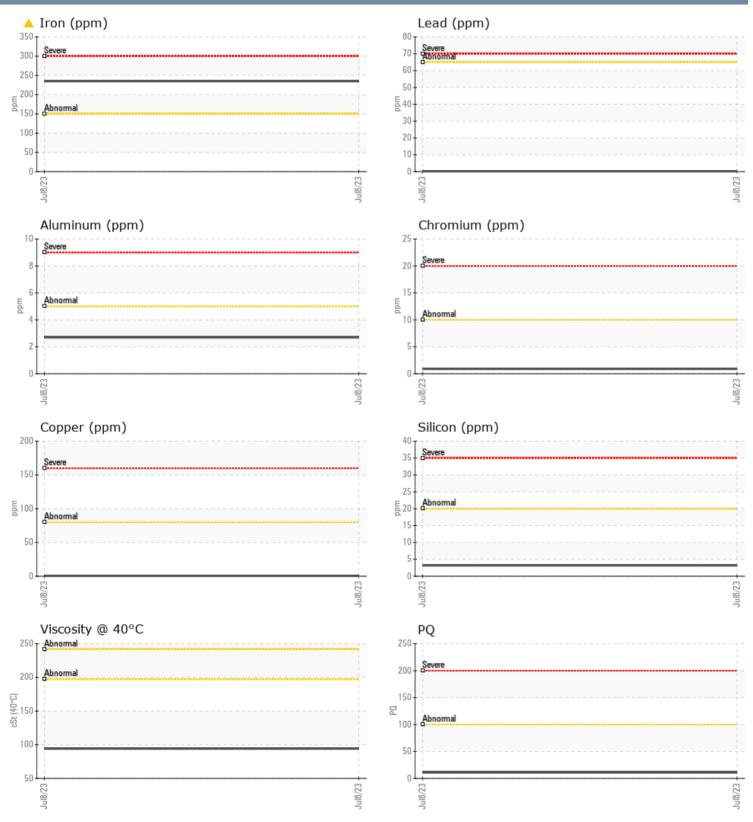

#### SAMPLE INFORMATION

| Sample Number VPA055008 |           |              |   |  |  |                                                                            |  |  |
|-------------------------|-----------|--------------|---|--|--|----------------------------------------------------------------------------|--|--|
| Sample Date             |           | 08 Jul 2023  |   |  |  | Edward's Marine and Sons                                                   |  |  |
| Machine Hours           |           | 0            |   |  |  | 12741 Sunset Ave                                                           |  |  |
| Oil Hours               |           | 190          |   |  |  | OCEAN CITY, MD                                                             |  |  |
| Oil Changed             |           | Changed      |   |  |  | US 21842                                                                   |  |  |
| Sample Status           |           | ABNORMAL     |   |  |  | Contact: Laura Bartholme                                                   |  |  |
|                         |           |              | _ |  |  | edwardsmarine@comcast.net                                                  |  |  |
| OIL CONDITION           |           |              |   |  |  | T:                                                                         |  |  |
| Visc @ 40°C             | cSt       | 94.2         |   |  |  | F:                                                                         |  |  |
| CONTAMINATION           | N         |              |   |  |  | Diagnosis                                                                  |  |  |
| Silicon                 | ppm       | 3            |   |  |  | No corrective action is recommender<br>at this time. The oil change at the |  |  |
| Sodium                  | ppm       | 6            |   |  |  | time of sampling has been noted.<br>Resample at the next service interva   |  |  |
| Potassium ppm           | ppm       | ∎1           |   |  |  |                                                                            |  |  |
| WEAR METALS             |           |              |   |  |  | to monitor.Gear wear is indicated.<br>There is no indication of any        |  |  |
| PQ                      | <b>11</b> |              |   |  |  | contamination in the oil. The<br>condition of the oil is acceptable for    |  |  |
| Iron                    | ppm       | <b>A</b> 235 |   |  |  | the time in service.                                                       |  |  |
| Copper                  | ppm       | <b>_</b> <1  |   |  |  |                                                                            |  |  |
| Lead                    | ppm       | <b>  </b> <1 |   |  |  |                                                                            |  |  |
| Tin                     | ppm       | 0            |   |  |  |                                                                            |  |  |
| Aluminum                | ppm       | 3            |   |  |  |                                                                            |  |  |
| Chromium                | ppm       | ■<1          |   |  |  |                                                                            |  |  |
| Molybdenum              | ppm       | 310          |   |  |  |                                                                            |  |  |
| Nickel                  | ppm       | <b>1</b>     |   |  |  |                                                                            |  |  |
| Titanium                | ppm       | 0            |   |  |  |                                                                            |  |  |
| Silver                  | ppm       | <1           |   |  |  |                                                                            |  |  |
| Manganese               | ppm       | 3            |   |  |  |                                                                            |  |  |
| /anadium                | ppm       | <1           |   |  |  |                                                                            |  |  |
| ADDITIVES               |           |              |   |  |  |                                                                            |  |  |
| Calcium                 | ppm       | 4            |   |  |  |                                                                            |  |  |
| Magnesium               | ppm       | <1           |   |  |  |                                                                            |  |  |
| Zinc                    | ppm       | 14           |   |  |  |                                                                            |  |  |
| Phosphorus              | ppm       | 679          |   |  |  |                                                                            |  |  |
| Barium                  | ppm       | 0            |   |  |  |                                                                            |  |  |
| Boron                   | ppm       | 6            |   |  |  |                                                                            |  |  |

#### GRAPHS

Contact/Location: Laura Bartholme - VP551029