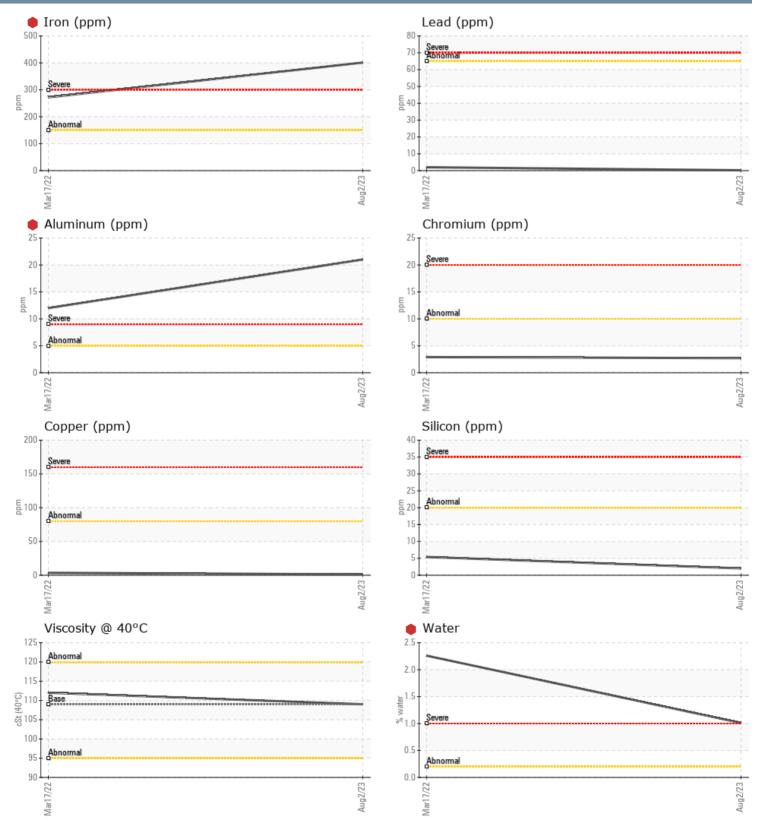

## BRIAN MCULLAUGH VOLVO PENTA 4202161208 - STERNDRIVE - PORT GEARBOX

Sample No: VPA045198

Oil Type: GEAR OIL SAE 75W90

| SAMPLE INFORMA | ATION |             |              |      |
|----------------|-------|-------------|--------------|------|
| Sample Number  |       | VPA045198   | VPA040922    | <br> |
| Sample Date    |       | 02 Aug 2023 | 17 Mar 2022  | <br> |
| Machine Hours  |       | 337         | 329          | <br> |
| Oil Hours      |       | 20          | 0            | <br> |
| Oil Changed    |       | Changed     | N/A          | <br> |
| Sample Status  |       | SEVERE      | SEVERE       | <br> |
| OIL CONDITION  |       |             |              |      |
| Visc @ 40°C    | cSt   | <b>1</b> 09 | 112          | <br> |
| CONTAMINATION  |       |             |              |      |
| Water          | %     | • 1.01      | 2.26         | <br> |
| Silicon        | ppm   | 2           | 5            | <br> |
| Sodium         | ppm   | 3           | <1           | <br> |
| Potassium      | ppm   |             | 0            | <br> |
| WEAR METALS    |       |             |              |      |
| PQ             |       | 24          | 23           | <br> |
| Iron           | ppm   | <b>4</b> 01 | <b>A</b> 272 | <br> |
| Copper         | ppm   | <b>1</b>    | 4            | <br> |
| Lead           | ppm   | <b></b> <1  | 2            | <br> |
| Tin            | ppm   | 0           | 1            | <br> |
| Aluminum       | ppm   | <b>0</b> 21 | <b>▲</b> 12  | <br> |
| Chromium       | ppm   | 3           | 3            | <br> |
| Molybdenum     | ppm   | 2           | 1            | <br> |
| Nickel         | ppm   | <b>1</b> 4  | 11           | <br> |
| Titanium       | ppm   | <1          | <1           | <br> |
| Silver         | ppm   | <1          | 2            | <br> |
| Manganese      | ppm   | 3           | 3            | <br> |
| Vanadium       | ppm   | <1          | 0            | <br> |
| ADDITIVES      |       |             |              |      |
| Calcium        | ppm   | 12          | 56           | <br> |
| Magnesium      | ppm   |             | 8            | <br> |
| Zinc           | ppm   | 20          | 48           | <br> |
| Phosphorus     | ppm   | <b>1417</b> | 1395         | <br> |
| Barium         | ppm   | 0           | 0            | <br> |
| Boron          | ppm   | 251         | 146          | <br> |
|                |       |             |              |      |

### Diagnosis

We advise that you check for the source of water entry. The oil change at the time of sampling has been noted. We advise that you inspect for the source(s) of wear. We recommend an early resample to monitor this condition.Gear wear is indicated. There is a high concentration of water present in the oil. The oil is no longer serviceable due to the presence of contaminants.

### GRAPHS

Report Id: vp446360 [WUSCAR] 05917886 (Generated: 08/08/2023 22:42:09) Rev: 1

Contact/Location: TIM STAPLES - VP446360