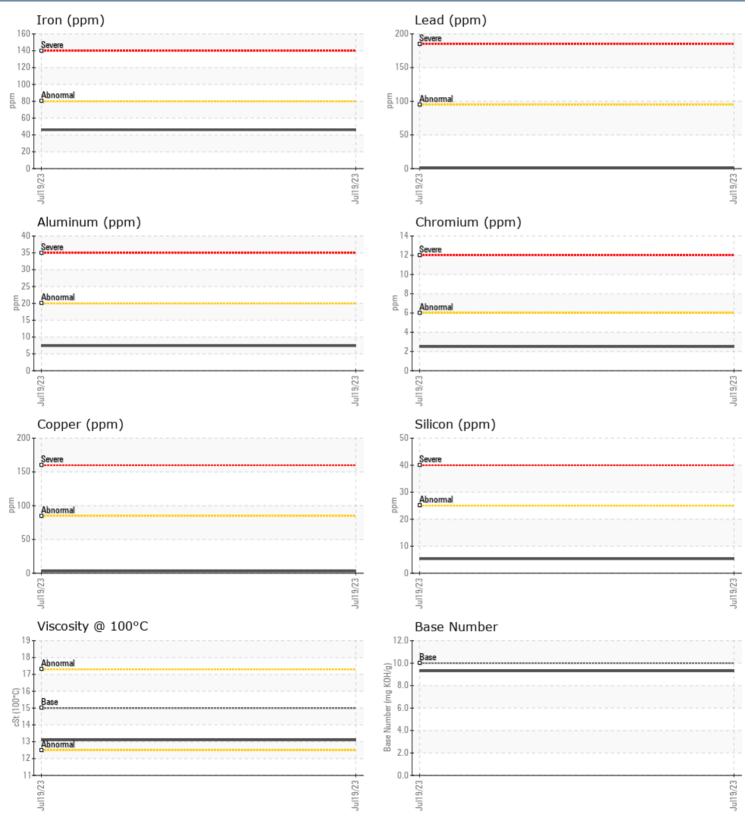

#### SAMPLE INFORMATION VPA055026 Sample Number Sample Date 19 Jul 2023 Machine Hours 1328 1328 **Oil Hours** Oil Changed Changed NORMAL Sample Status **OIL CONDITION** F: Visc @ 100°C 13.1 cSt Base Number (BN) mg KOH/g 9.3 Oxidation (PA) % 69 CONTAMINATION Soot % % 0.1 % Nitration (PA) 64 Sulfation (PA) % 55 % Glycol NEG Fuel % <1.0 Silicon ppm 5 Sodium 8 🔲 ppm Potassium **4** ppm WEAR METALS 46 Iron ppm 3 Copper ppm Lead ppm <1 Tin 0 ppm Aluminum ppm 7 Chromium 2 ppm Molybdenum 36 ppm Nickel 0 ppm Titanium **||** <1 ppm Silver ppm 0 Manganese 1 🔲 ppm Vanadium 0 ppm **ADDITIVES** Calcium 1367 ppm Magnesium 604 ppm Zinc ppm 939 Phosphorus ppm 744 Barium ppm 0 🔲 Boron ppm 66 Depot:

#### GRAPHS

Report Id: VP981217 [WUSCAR] 05918006 (Generated: 08/09/2023 09:40:10) Rev: 1

Contact/Location: KARIM PERSAUD - VP981217