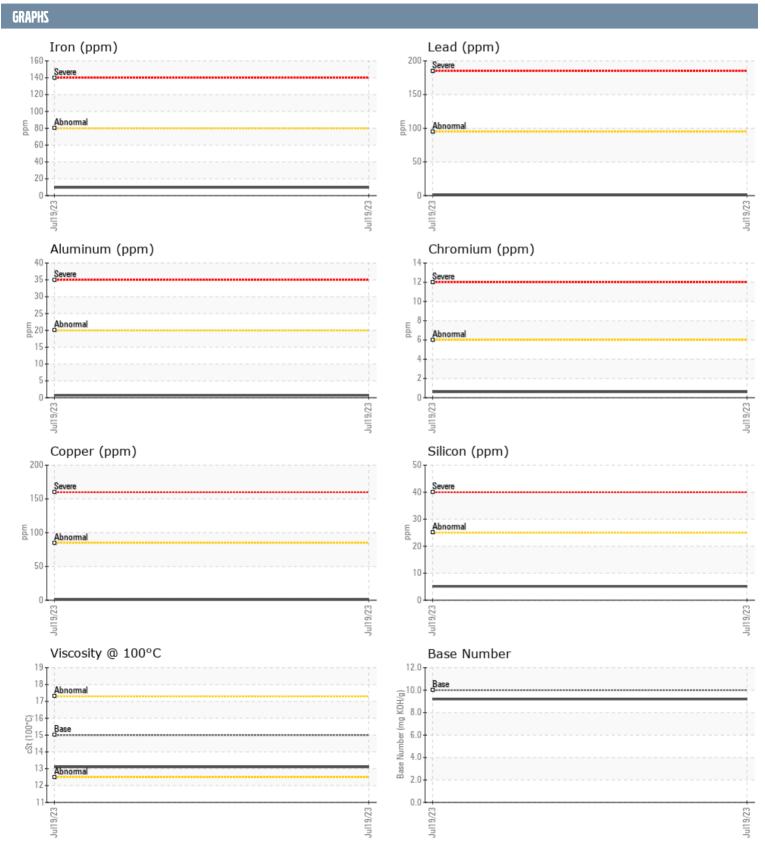

## HORIZON YACHT CHARTERS 14331/14256 VOLVO PENTA 998117C - STARBOARD DIESEL ENGINE

Sample No: VPA055024

Oil Type: VOLVO ULTRA DIESEL ENGINE OIL 15W40 VDS-3

| SAMPLE INFORMAT  | TION     |                |      |  |
|------------------|----------|----------------|------|--|
| Sample Number    |          | VPA055024      | <br> |  |
| Sample Date      |          | 19 Jul 2023    | <br> |  |
| Machine Hours    |          | 359            | <br> |  |
| Oil Hours        |          | 359            | <br> |  |
| Oil Changed      |          | Changed        | <br> |  |
| Sample Status    |          | NORMAL         | <br> |  |
| OIL CONDITION    |          |                |      |  |
| Visc @ 100°C     | cSt      | <b>13.1</b>    | <br> |  |
| Base Number (BN) | mg KOH/g | ■9.2           | <br> |  |
| Oxidation (PA)   | %        | 67             | <br> |  |
| CONTAMINATION    |          |                |      |  |
| CONTAMINATION    |          |                |      |  |
| Soot %           | %        | <b>0.1</b>     | <br> |  |
| Nitration (PA)   | %        | 60             | <br> |  |
| Sulfation (PA)   | %        | 54             | <br> |  |
| Glycol           | %        | NEG            | <br> |  |
| Fuel             | %        | <1.0           | <br> |  |
| Silicon          | ppm      | ■5             | <br> |  |
| Sodium           | ppm      | <b>□</b> 7     | <br> |  |
| Potassium        | ppm      | <b>■</b> 3     | <br> |  |
| WEAR METALS      |          |                |      |  |
| Iron             | ppm      | <b>10</b>      | <br> |  |
| Copper           | ppm      | <b>1</b>       | <br> |  |
| Lead             | ppm      | <b>■ &lt;1</b> | <br> |  |
| Tin              | ppm      | <b>■&lt;1</b>  | <br> |  |
| Aluminum         | ppm      | <b>■ &lt;1</b> | <br> |  |
| Chromium         | ppm      | <b>■</b> <1    | <br> |  |
| Molybdenum       | ppm      | <b>■</b> 36    | <br> |  |
| Nickel           | ppm      | <b>■</b> 0     | <br> |  |
| Titanium         | ppm      | <b>■</b> <1    | <br> |  |
| Silver           | ppm      | <b>0</b>       | <br> |  |
| Manganese        | ppm      | <b>■ &lt;1</b> | <br> |  |
| Vanadium         | ppm      | 0              | <br> |  |
| ADDITIVES        |          |                |      |  |
| Calcium          | ppm      | <b>1349</b>    | <br> |  |
| Magnesium        | ppm      | <b>614</b>     | <br> |  |
| Zinc             | ppm      | ■932           | <br> |  |
| Phosphorus       | ppm      | <b>738</b>     | <br> |  |
| Barium           | ppm      | ■0             | <br> |  |
| Boron            | ppm      | <b>68</b>      | <br> |  |
|                  |          |                |      |  |

## Diagnosis

Resample at the next service interval to monitor. All component wear rates are normal. There is no indication of any contamination in the oil. The BN result indicates that there is suitable alkalinity remaining in the oil. The condition of the oil is acceptable for the time in service.