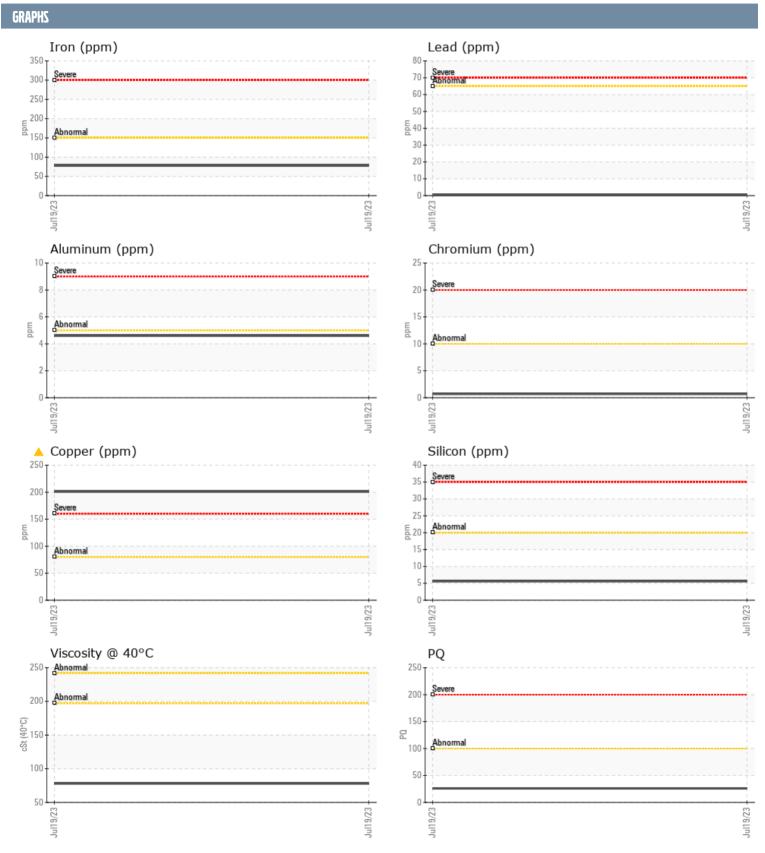

## HORIZON YACHT CHARTERS 14331/14256 VOLVO PENTA 51220289420 - INBOARD - STARBOARD GEARBOX

Sample No: VPA055027
Oil Type: NOT GIVEN

| CAMPLE INFORM  | BTION |                |      |  |
|----------------|-------|----------------|------|--|
| SAMPLE INFORMA | ATTUN |                |      |  |
| Sample Number  |       | VPA055027      | <br> |  |
| Sample Date    |       | 19 Jul 2023    | <br> |  |
| Machine Hours  |       | 0              | <br> |  |
| Oil Hours      |       | 0              | <br> |  |
| Oil Changed    |       | N/A            | <br> |  |
| Sample Status  |       | ABNORMAL       | <br> |  |
|                |       |                |      |  |
| OIL CONDITION  |       |                |      |  |
| Visc @ 40°C    | cSt   | <b>■</b> 78.0  | <br> |  |
|                |       |                |      |  |
| CONTAMINATION  |       |                |      |  |
| Silicon        | ppm   | <b>6</b>       | <br> |  |
| Sodium         | ppm   | ■ 0<br>■ 17    | <br> |  |
| Potassium      | ppm   | ■8             | <br> |  |
|                | PP111 |                |      |  |
| WEAR METALS    |       |                |      |  |
| PQ             |       | <b>26</b>      | <br> |  |
| Iron           | ppm   | <b>■78</b>     | <br> |  |
| Copper         | ppm   | <u>^</u> 201   | <br> |  |
| Lead           | ppm   | <b>-&lt;</b> 1 | <br> |  |
| Tin            | ppm   | <b>2</b>       | <br> |  |
| Aluminum       | ppm   | <b>5</b>       | <br> |  |
| Chromium       | ppm   | <b></b>        | <br> |  |
| Molybdenum     | ppm   | 8              | <br> |  |
| Nickel         | ppm   | <b>-&lt;1</b>  | <br> |  |
| Titanium       | ppm   | <1             | <br> |  |
| Silver         | ppm   | <1             | <br> |  |
| Manganese      | ppm   | <1             | <br> |  |
| Vanadium       | ppm   | 0              | <br> |  |
| ADDITIVES      |       |                |      |  |
|                |       |                |      |  |
| Calcium        | ppm   | 2398           | <br> |  |
| Magnesium      | ppm   | 50             | <br> |  |
| Zinc           | ppm   | 1259           | <br> |  |
| Phosphorus     | ppm   | 1132           | <br> |  |
| Barium         | ppm   | 0              | <br> |  |
| Boron          | ppm   | 242            | <br> |  |
|                |       |                |      |  |

## Diagnosis

No corrective action is recommended at this time. Resample at the next service interval to monitor. The copper level is abnormal. All other component wear rates are normal. There is no indication of any contamination in the oil. The condition of the oil is acceptable for the time in service.