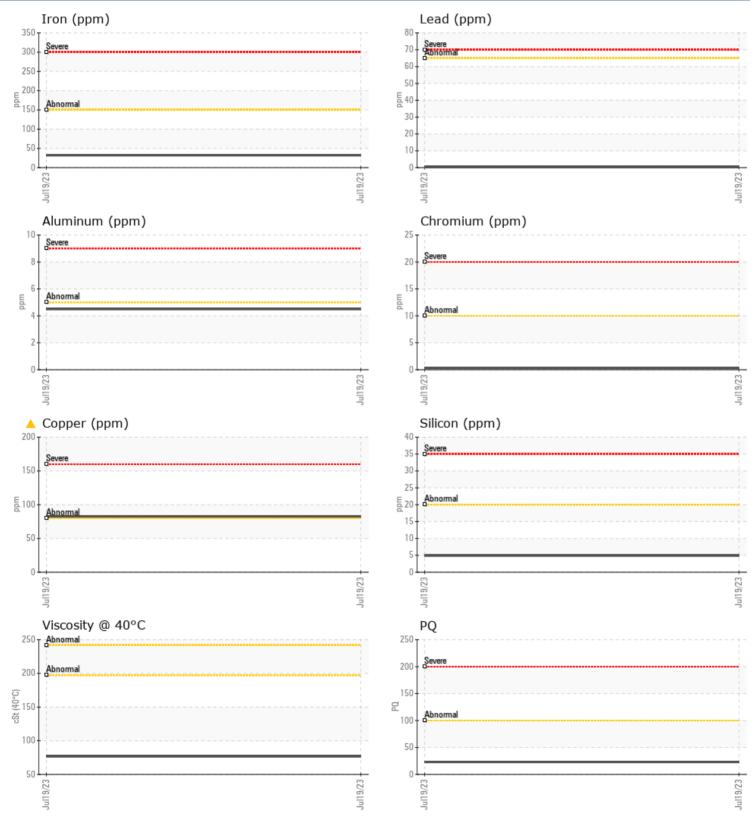

#### SAMPLE INFORMATION Sample Number VPA042378 **PARTS & POWER** 19 Jul 2023 Sample Date PO BOX 1305498, PMB1000-00 Machine Hours 0 ST THOMAS, VI 0 **Oil Hours** US 00803 Oil Changed Not Changd Contact: KARIM PERSAUD ABNORMAL Sample Status info@partsandpower.com T: (284)494-2830 **OIL CONDITION** F: Visc @ 40°C cSt 76.7 Diagnosis CONTAMINATION No corrective action is recommended Silicon ppm 5 at this time. Resample at the next Sodium ppm 12 service interval to monitor.The Potassium 8 ppm copper level is abnormal. All other component wear rates are normal. WEAR METALS There is no indication of any contamination in the oil. The PO 23 condition of the oil is acceptable for Iron 32 ppm the time in service. Copper ppm Lead ppm ■ <1 Tin 1 ppm 4 Aluminum ppm Chromium ppm ■<1 Molybdenum 2 ppm Nickel **||** <1 ppm Titanium ppm <1 Silver ppm <1 Manganese <1 ppm Vanadium 0 ppm **ADDITIVES** Calcium 2454 ppm 39 Magnesium ppm 1291 Zinc ppm Phosphorus ppm 1147 Barium 0 ppm 255 Boron ppm

### GRAPHS

Report Id: VP981217 [WUSCAR] 05918256 (Generated: 08/09/2023 11:33:09) Rev: 1

Contact/Location: KARIM PERSAUD - VP981217