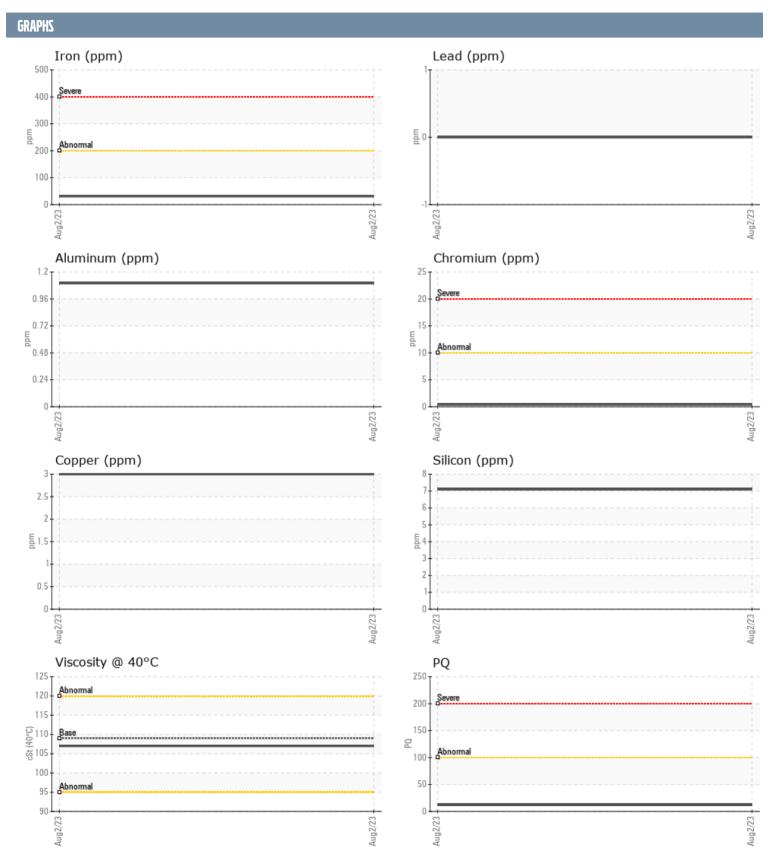

## WIESENTHAL VOLVO PENTA 3940028200 - PORT IPS

Sample No: VPA041322

**Oil Type:** GEAR OIL SAE 75W90

| CAMPLE INCORN | ATION  |                  |      |  |
|---------------|--------|------------------|------|--|
| SAMPLE INFORM | MATIUN |                  |      |  |
| Sample Number |        | VPA041322        | <br> |  |
| Sample Date   |        | 02 Aug 2023      | <br> |  |
| Machine Hours |        | 413              | <br> |  |
| Oil Hours     |        | 25               | <br> |  |
| Oil Changed   |        | Not Changd       | <br> |  |
| Sample Status |        | NORMAL           | <br> |  |
| OIL CONDITION |        |                  |      |  |
| Visc @ 40°C   | cSt    | <b>107</b>       | <br> |  |
| CONTAMINATION | N      |                  |      |  |
| Silicon       | ppm    | 7                | <br> |  |
| Sodium        | ppm    | <b>9</b>         | <br> |  |
| Potassium     | ppm    | 1                | <br> |  |
| WEAR METALS   |        |                  |      |  |
| PQ            |        | <b>12</b>        | <br> |  |
| Iron          | ppm    | _<br><b>■</b> 31 | <br> |  |
| Copper        | ppm    | 3                | <br> |  |
| Lead          | ppm    | 0                | <br> |  |
| Tin           | ppm    | 0                | <br> |  |
| Aluminum      | ppm    | 1                | <br> |  |
| Chromium      | ppm    | <b>-&lt;1</b>    | <br> |  |
| Molybdenum    | ppm    | <b>0</b>         | <br> |  |
| Nickel        | ppm    | <b>-</b> <1      | <br> |  |
| Titanium      | ppm    | 0                | <br> |  |
| Silver        | ppm    | 0                | <br> |  |
| Manganese     | ppm    | <b>2</b>         | <br> |  |
| Vanadium      | ppm    | 0                | <br> |  |
| ADDITIVES     |        |                  |      |  |
| Calcium       | ppm    | <b>1</b> 9       | <br> |  |
| Magnesium     | ppm    | ■23              | <br> |  |
| Zinc          | ppm    | ■20              | <br> |  |
| Phosphorus    | ppm    | <b>■</b> 1344    | <br> |  |
| Barium        | ppm    | ■0               | <br> |  |
| Boron         | ppm    | ■338             | <br> |  |
|               | P P    |                  |      |  |

## Diagnosis

Resample at the next service interval to monitor. All component wear rates are normal. The water content is negligible. There is no indication of any contamination in the oil. The condition of the oil is acceptable for the time in service.