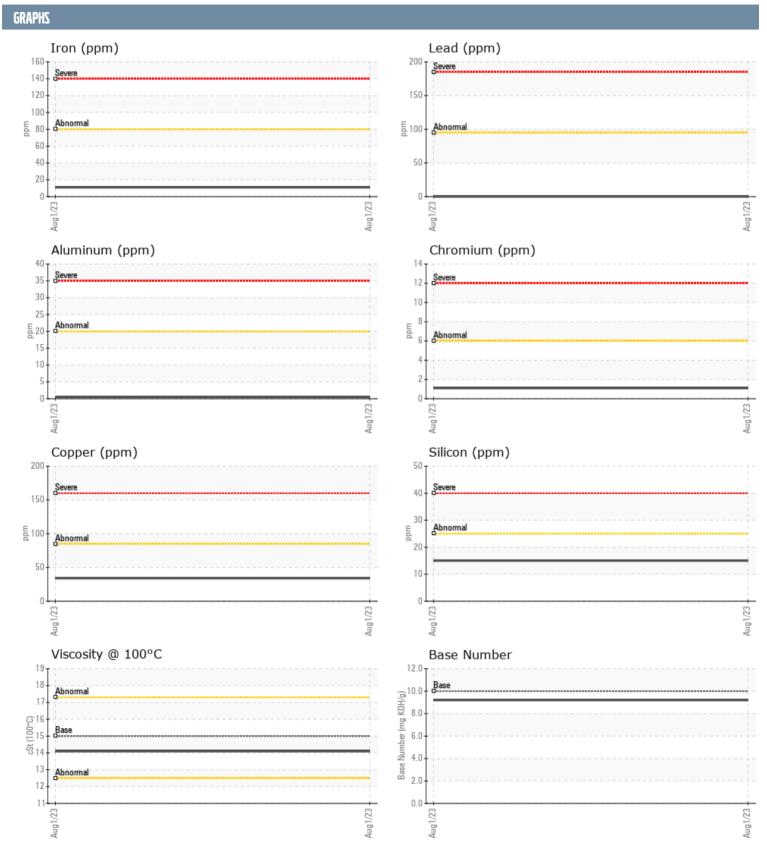

## JEFF YOUNG VOLVO PENTA 7008555751 - DIESEL ENGINE

Sample No: VPA036765

Oil Type: VOLVO ULTRA DIESEL ENGINE OIL 15W40 VDS-3

| SAMPLE INFORMAT                 | TION     |               |      |  |
|---------------------------------|----------|---------------|------|--|
| Sample Number                   |          | VPA036765     | <br> |  |
| Sample Date                     |          | 01 Aug 2023   | <br> |  |
| Machine Hours                   |          | 167           | <br> |  |
| Oil Hours                       |          | 0             |      |  |
|                                 |          |               |      |  |
| Oil Changed                     |          | Changed       | <br> |  |
| Sample Status                   |          | NORMAL        | <br> |  |
| OIL CONDITION                   |          |               |      |  |
| Visc @ 100°C                    | cSt      | <b>14.1</b>   | <br> |  |
| Base Number (BN)                | mg KOH/g | ■9.2          | <br> |  |
| Oxidation (PA)                  | %        | 61            | <br> |  |
| CONTAMINATION                   |          |               |      |  |
|                                 | 0/       |               |      |  |
| Soot %                          | %        | ■0.6          | <br> |  |
| Nitration (PA)                  | %        | 58            | <br> |  |
| Sulfation (PA)                  | %        | 55            | <br> |  |
| Glycol                          | %        | NEG           | <br> |  |
| Fuel                            | %        | <1.0          | <br> |  |
| Silicon                         | ppm      | <b>15</b>     | <br> |  |
| Sodium                          | ppm      | <b>■</b> 3    | <br> |  |
| Potassium                       | ppm      | <b>□</b> <1   | <br> |  |
| WEAR METALS                     |          |               |      |  |
| Iron                            | ppm      | <b>11</b>     | <br> |  |
| Copper                          | ppm      | ■34           | <br> |  |
| Lead                            | ppm      | ■0            | <br> |  |
| Tin                             | ppm      | <b>0</b>      | <br> |  |
| Aluminum                        | ppm      | <b>■&lt;1</b> | <br> |  |
| Chromium                        | ppm      | <b>1</b>      | <br> |  |
| Molybdenum                      |          | <b>■ 58</b>   | <br> |  |
| Nickel                          | ppm      | <b>■</b> 38   | <br> |  |
| Titanium                        | ppm      | _             | <br> |  |
|                                 | ppm      | <b></b>       |      |  |
| Silver                          | ppm      | <b></b>       | <br> |  |
| Manganese                       | ppm      | <b></b>       | <br> |  |
| Vanadium                        | ppm      | <1            | <br> |  |
| ADDITIVES                       |          |               |      |  |
| Calcium                         | ppm      | <b>1599</b>   | <br> |  |
| Magnesium                       | ppm      | <b>570</b>    | <br> |  |
| Zinc                            | ppm      | <b>1203</b>   | <br> |  |
| Phosphorus                      | ppm      | <b>992</b>    | <br> |  |
| Barium                          | ppm      | ■0            | <br> |  |
| Boron                           | ppm      | <b>□</b> 65   | <br> |  |
| • • • • • • • • • • • • • • • • | - P      |               |      |  |

## Diagnosis

314 LEGION AVE

Resample at the next service interval to monitor. All component wear rates are normal. There is no indication of any contamination in the oil. The BN result indicates that there is suitable alkalinity remaining in the oil. The condition of the oil is acceptable for the time in service.