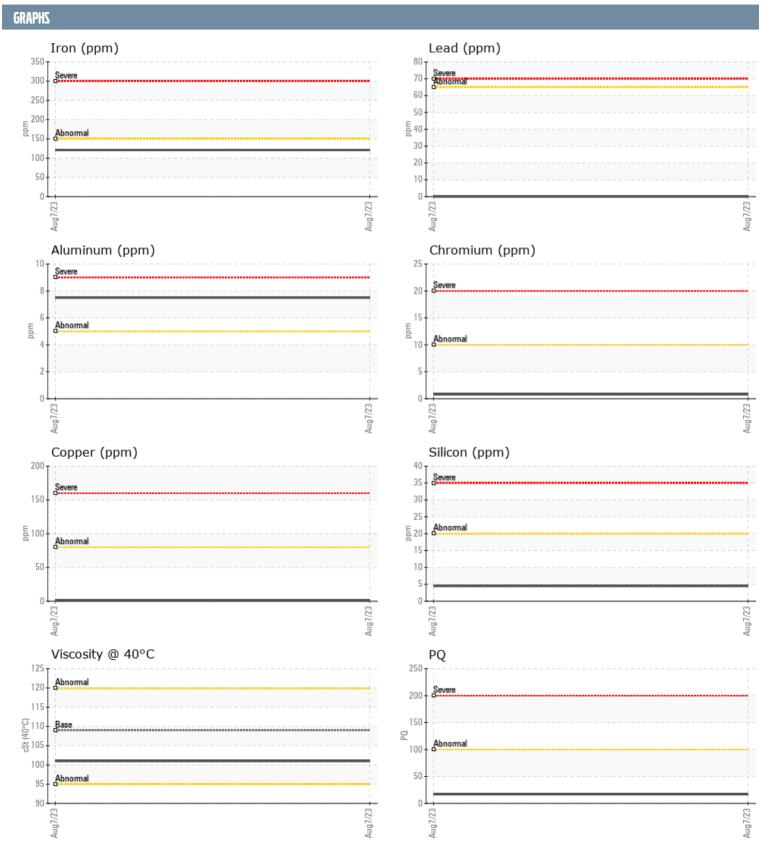

## MATT BOHERT 6204 VOLVO PENTA DREVDP 3010289940 - STERNDRIVE - STARBOARD GEARBOX

Sample No: VPA045890

**Oil Type:** GEAR OIL SAE 75W90

| CAMPLE INFORM | ATION |               |      |  |
|---------------|-------|---------------|------|--|
| SAMPLE INFORM | ATIUN |               |      |  |
| Sample Number |       | VPA045890     | <br> |  |
| Sample Date   |       | 07 Aug 2023   | <br> |  |
| Machine Hours |       | 2389          | <br> |  |
| Oil Hours     |       | 0             | <br> |  |
| Oil Changed   |       | Not Changd    | <br> |  |
| Sample Status |       | NORMAL        | <br> |  |
| OIL CONDITION |       |               |      |  |
| Visc @ 40°C   | cSt   | <b>101</b>    | <br> |  |
| CONTAMINATION |       |               |      |  |
| Silicon       | ppm   | <b>4</b>      | <br> |  |
| Sodium        | ppm   | <b>13</b>     | <br> |  |
| Potassium     | ppm   | <b>■</b> <1   | <br> |  |
| WEAR METALS   |       |               |      |  |
| PQ            |       | <b>17</b>     | <br> |  |
| Iron          | ppm   | <b>121</b>    | <br> |  |
| Copper        | ppm   | <b>1</b>      | <br> |  |
| Lead          | ppm   | <b>0</b>      | <br> |  |
| Tin           | ppm   | <b>0</b>      | <br> |  |
| Aluminum      | ppm   | <b>■8</b>     | <br> |  |
| Chromium      | ppm   | <b>■&lt;1</b> | <br> |  |
| Molybdenum    | ppm   | <b>■&lt;1</b> | <br> |  |
| Nickel        | ppm   | <b>2</b>      | <br> |  |
| Titanium      | ppm   | 0             | <br> |  |
| Silver        | ppm   | 0             | <br> |  |
| Manganese     | ppm   | <b>3</b>      | <br> |  |
| Vanadium      | ppm   | <1            | <br> |  |
| ADDITIVES     |       |               |      |  |
| Calcium       | ppm   | <b>■</b> 52   | <br> |  |
| Magnesium     | ppm   | 46            | <br> |  |
| Zinc          | ppm   | ■37           | <br> |  |
| Phosphorus    | ppm   | <b>1474</b>   | <br> |  |
|               |       |               | <br> |  |
| Barium        | ppm   | <b>0</b>      | <br> |  |

## Diagnosis

Resample at the next service interval to monitor. All component wear rates are normal. There is no indication of any contamination in the oil. The condition of the oil is acceptable for the time in service.