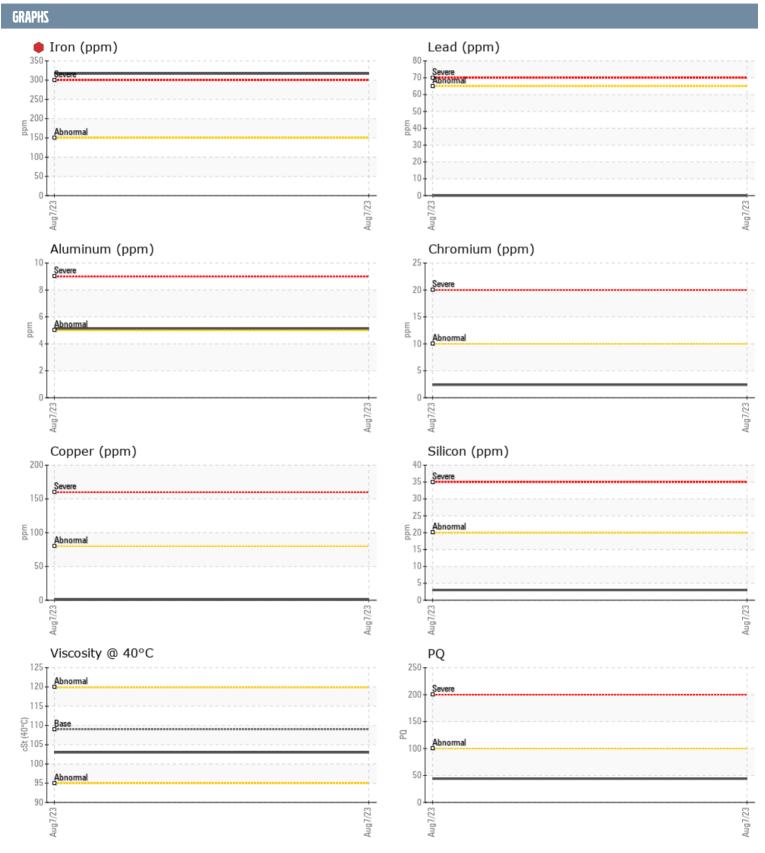

## MATT BOHERT 6204 VOLVO PENTA DREVDP 3010290029 - STERNDRIVE - PORT GEARBOX

Sample No: VPA045944

**Oil Type:** GEAR OIL SAE 75W90

| CAMPLE INCODE | ATION  |                  |      |  |
|---------------|--------|------------------|------|--|
| SAMPLE INFORM | IATIUN |                  |      |  |
| Sample Number |        | VPA045944        | <br> |  |
| Sample Date   |        | 07 Aug 2023      | <br> |  |
| Machine Hours |        | 2356             | <br> |  |
| Oil Hours     |        | 0                | <br> |  |
| Oil Changed   |        | Not Changd       | <br> |  |
| Sample Status |        | SEVERE           | <br> |  |
| OIL CONDITION |        |                  |      |  |
| Visc @ 40°C   | cSt    | <b>103</b>       | <br> |  |
| CONTAMINATION | N      |                  |      |  |
| Silicon       | ppm    | <b>3</b>         | <br> |  |
| Sodium        | ppm    | _<br><b>■</b> 29 | <br> |  |
| Potassium     | ppm    | <b>■</b> <1      | <br> |  |
| WEAR METALS   |        |                  |      |  |
| PQ            |        | <b>4</b> 4       | <br> |  |
| Iron          | ppm    | <b>317</b>       | <br> |  |
| Copper        | ppm    | <b>■</b> <1      | <br> |  |
| Lead          | ppm    | <b>0</b>         | <br> |  |
| Tin           | ppm    | <b>0</b>         | <br> |  |
| Aluminum      | ppm    | <b>5</b>         | <br> |  |
| Chromium      | ppm    | <b>2</b>         | <br> |  |
| Molybdenum    | ppm    | <b>□</b> <1      | <br> |  |
| Nickel        | ppm    | <b>5</b>         | <br> |  |
| Titanium      | ppm    | 0                | <br> |  |
| Silver        | ppm    | 0                | <br> |  |
| Manganese     | ppm    | <b>■</b> 5       | <br> |  |
| Vanadium      | ppm    | <1               | <br> |  |
| ADDITIVES     |        |                  |      |  |
| Calcium       | ppm    | <b>10</b>        | <br> |  |
| Magnesium     | ppm    | 43               | <br> |  |
| Zinc          | ppm    | <b>■</b> 5       | <br> |  |
| Phosphorus    | ppm    | <b>■1439</b>     | <br> |  |
| Barium        | ppm    | ■0               | <br> |  |
| Boron         | ppm    | ■368             | <br> |  |
| 201011        | PPIII  |                  |      |  |

## Diagnosis

We recommend that you drain the oil from the component if this has not already been done. We advise that you inspect for the source(s) of wear. We recommend an early resample to monitor this condition. Gear wear is indicated. There is no indication of any contamination in the oil. The oil is no longer serviceable as a result of the abnormal and/or severe wear.