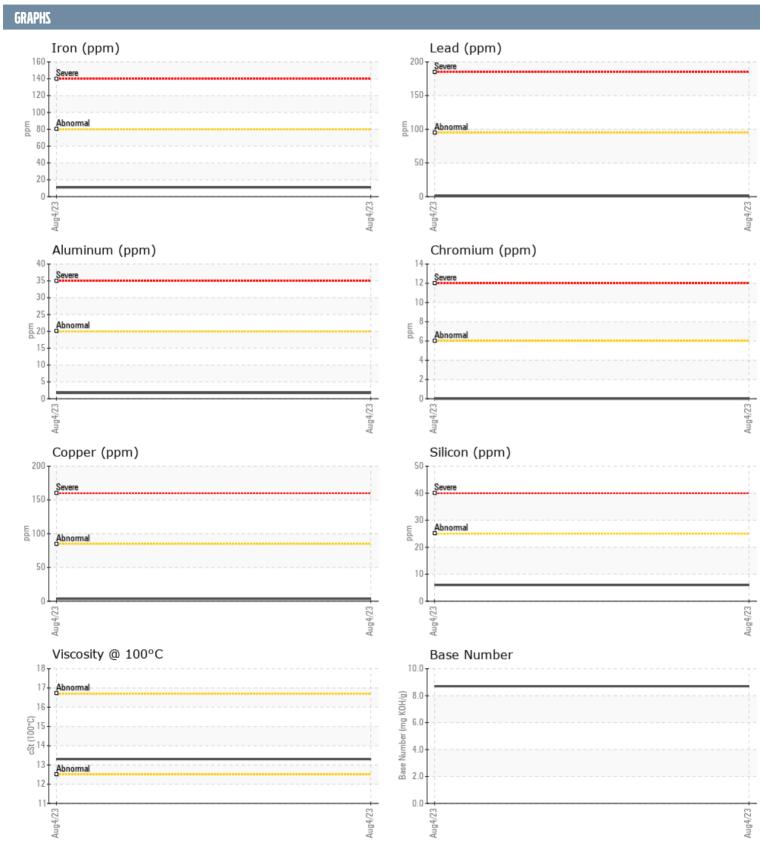

## ARI ARIRANG ARI ARIRANG VOLVO PENTA 2071169195 - PORT DIESEL ENGINE

Sample No: VPA048616
Oil Type: NOT GIVEN

| SAMPLE INFORMAT       | TION     |                  |      |  |
|-----------------------|----------|------------------|------|--|
| Compute Number        |          | VPA048616        | <br> |  |
| Sample Number         |          |                  |      |  |
| Sample Date           |          | 04 Aug 2023      | <br> |  |
| Machine Hours         |          | 1014             | <br> |  |
| Oil Hours             |          | 0                | <br> |  |
| Oil Changed           |          | Not Changd       | <br> |  |
| Sample Status         |          | NORMAL           | <br> |  |
| OIL CONDITION         |          |                  |      |  |
| Visc @ 100°C          | cSt      | <b>13.3</b>      | <br> |  |
| Base Number (BN)      | mg KOH/g | ■8.7             | <br> |  |
| Oxidation (PA)        | %        | 61               | <br> |  |
|                       |          |                  |      |  |
| CONTAMINATION         |          |                  |      |  |
| Soot %                | %        | <b>■</b> 0.1     | <br> |  |
| Nitration (PA)        | %        | 47               | <br> |  |
| Sulfation (PA)        | %        | 59               | <br> |  |
| Glycol                | %        | NEG              | <br> |  |
| Fuel                  | %        | <1.0             | <br> |  |
| Silicon               |          | ■6               | <br> |  |
| Sodium                | ppm      | <b>■</b> 1       | <br> |  |
| Potassium             | ppm      | _                |      |  |
| Potassium             | ppm      | <b>■</b> 3       | <br> |  |
| WEAR METALS           |          |                  |      |  |
| Iron                  | ppm      | <b>11</b>        | <br> |  |
| Copper                | ppm      | <b>4</b>         | <br> |  |
| Lead                  | ppm      |                  | <br> |  |
| Tin                   | ppm      | <1               | <br> |  |
| Aluminum              | ppm      | <b>2</b>         | <br> |  |
| Chromium              | ppm      |                  | <br> |  |
| Molybdenum            | ppm      | <b>■</b> 115     | <br> |  |
| Nickel                | ppm      | ■<1              | <br> |  |
| Titanium              | ppm      | <b>■</b> <1      | <br> |  |
| Silver                |          | <b>0</b>         | <br> |  |
|                       | ppm      | <b>=</b> 0<br><1 |      |  |
| Manganese<br>Vanadium | ppm      | <1               | <br> |  |
| vallauluifi           | ppm      | < 1              | <br> |  |
| Z3VITIDDA             |          |                  |      |  |
| Calcium               | ppm      | <b>1521</b>      | <br> |  |
| Magnesium             | ppm      | <b>689</b>       | <br> |  |
| Zinc                  | ppm      | ■871             | <br> |  |
| Phosphorus            | ppm      | 670              | <br> |  |
| Barium                | ppm      | ■0               | <br> |  |
| Boron                 | ppm      | ■371             | <br> |  |
| 201011                | P P 111  |                  |      |  |

## Diagnosis

Resample at the next service interval to monitor. All component wear rates are normal. There is no indication of any contamination in the oil. The BN result indicates that there is suitable alkalinity remaining in the oil. The condition of the oil is acceptable for the time in service.