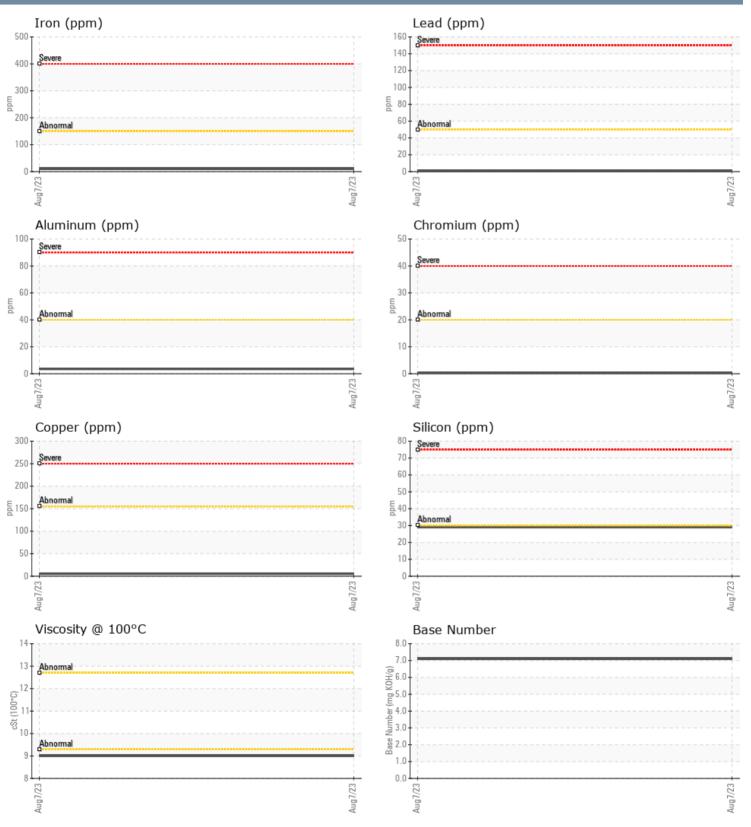

## SAMPLE INFORMATION

| Sample Number    |     | VPA056654   | <br> |  |
|------------------|-----|-------------|------|--|
| Sample Date      |     | 07 Aug 2023 | <br> |  |
| Machine Hours    |     | 10          | <br> |  |
| Oil Hours        |     | 10          | <br> |  |
| Oil Changed      |     | N/A         | <br> |  |
| Sample Status    |     | NORMAL      | <br> |  |
|                  |     |             |      |  |
| OIL CONDITION    |     |             |      |  |
| Visc @ 100°C     | cSt | 9           | <br> |  |
| Base Number (BN) |     | 7.1         | <br> |  |
| Oxidation (PA)   | %   | 8           | <br> |  |
|                  | ,,, | -           |      |  |
| CONTAMINATION    |     |             |      |  |
| <b>C</b> + 0(    | 0/  |             |      |  |
| Soot %           | %   | 0           | <br> |  |
| Nitration (PA)   | %   | 6           | <br> |  |
| Sulfation (PA)   | %   | 9           | <br> |  |
| Glycol           | %   | NEG         | <br> |  |
| Fuel             | %   | <1.0        | <br> |  |
| Silicon          | ppm | 29          | <br> |  |
| Sodium           | ppm | 2           | <br> |  |
| Potassium        | ppm | <b>4</b>    | <br> |  |
|                  |     |             |      |  |
| WEAR METALS      |     |             |      |  |
|                  |     |             |      |  |

| Iron       | ppm | <b>10</b>    | <br> |  |
|------------|-----|--------------|------|--|
| Copper     | ppm | 5            | <br> |  |
| Lead       | ppm | <b>  </b> <1 | <br> |  |
| Tin        | ppm |              | <br> |  |
| Aluminum   | ppm | <b>4</b>     | <br> |  |
| Chromium   | ppm | <b></b> <1   | <br> |  |
| Molybdenum | ppm | 170          | <br> |  |
| Nickel     | ppm | 0            | <br> |  |
| Titanium   | ppm | <1           | <br> |  |
| Silver     | ppm | 0            | <br> |  |
| Manganese  | ppm | 4            | <br> |  |
| Vanadium   | ppm | <1           | <br> |  |

### Diagnosis

Resample at the next service interval to monitor.Metal levels are typical for a new component breaking in. All component wear rates are normal. There is no indication of any contamination in the oil. The condition of the oil is acceptable for the time in service.