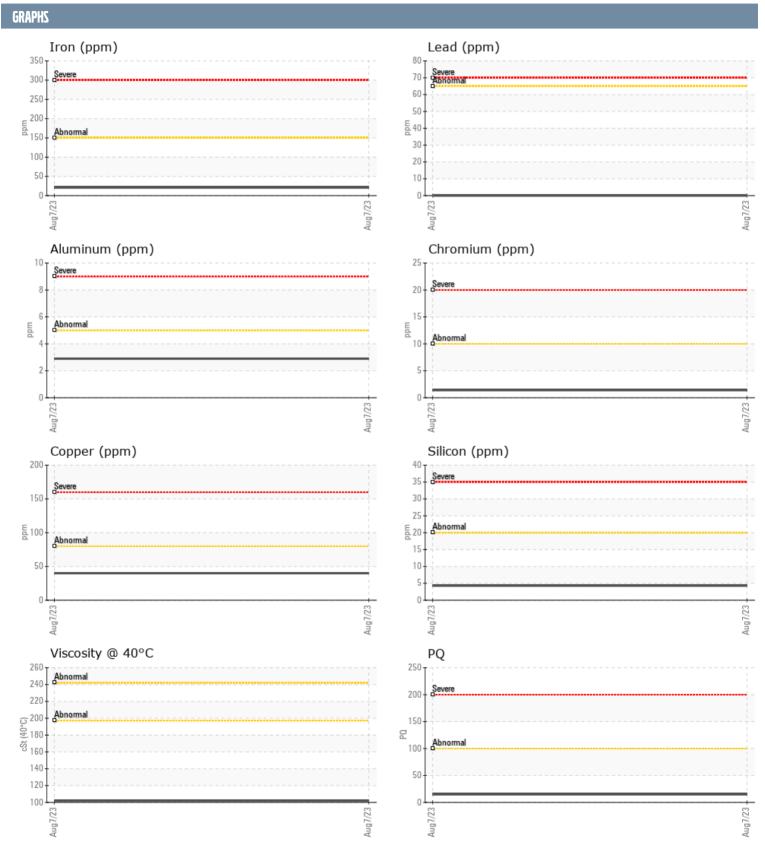

## CATERPILLAR 3GS02048 - INBOARD - PORT GEARBOX

Sample No: VPA044907
Oil Type: NOT GIVEN

| SAMPLE INFORMA | TION |              |      |  |
|----------------|------|--------------|------|--|
|                | TION |              |      |  |
| Sample Number  |      | VPA044907    | <br> |  |
| Sample Date    |      | 07 Aug 2023  | <br> |  |
| Machine Hours  |      | 0            | <br> |  |
| Oil Hours      |      | 0            | <br> |  |
| Oil Changed    |      | N/A          | <br> |  |
| Sample Status  |      | NORMAL       | <br> |  |
| OIL CONDITION  |      |              |      |  |
| Visc @ 40°C    | cSt  | <b>102</b>   | <br> |  |
| CONTAMINATION  |      |              |      |  |
| Silicon        | ppm  | <b>4</b>     | <br> |  |
| Sodium         | ppm  | 1            | <br> |  |
| Potassium      | ppm  | ■2           | <br> |  |
|                | '''  | <del>-</del> |      |  |
| WEAR METALS    |      |              |      |  |
| PQ             |      | <b>1</b> 5   | <br> |  |
| Iron           | ppm  | <b>21</b>    | <br> |  |
| Copper         | ppm  | ■40          | <br> |  |
| Lead           | ppm  | <b>■</b> 0   | <br> |  |
| Tin            | ppm  | ■0           | <br> |  |
| Aluminum       | ppm  | <b>■</b> 3   | <br> |  |
| Chromium       | ppm  | <b>1</b>     | <br> |  |
| Molybdenum     | ppm  | 71           | <br> |  |
| Nickel         | ppm  | <b>1</b>     | <br> |  |
| Titanium       | ppm  | 0            | <br> |  |
| Silver         | ppm  | 0            | <br> |  |
| Manganese      | ppm  | <1           | <br> |  |
| Vanadium       | ppm  | 0            | <br> |  |
| ADDITIDDA      |      |              |      |  |
| Calcium        | ppm  | 2226         | <br> |  |
| Magnesium      | ppm  | 89           | <br> |  |
| Zinc           | ppm  | 1174         | <br> |  |
| Phosphorus     | ppm  | 1024         | <br> |  |
| Barium         | ppm  | 0            | <br> |  |
| Boron          | ppm  | 61           | <br> |  |
|                | Pp   |              |      |  |

## Diagnosis

Resample at the next service interval to monitor. All component wear rates are normal. There is no indication of any contamination in the oil. The condition of the oil is acceptable for the time in service.