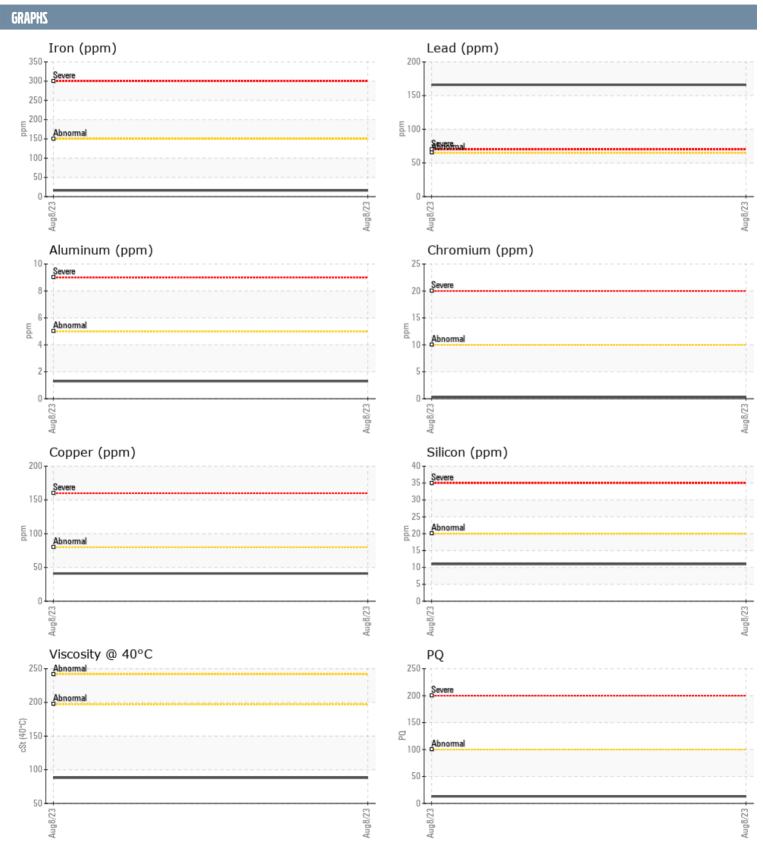

## MIKE OWEN 6230 ZF HRM301A2 94-13787 - INBOARD - STARBOARD GEARBOX

Sample No: VPA045842
Oil Type: NOT GIVEN

| SAMPLE INFORMA        | ATION |               |      |  |
|-----------------------|-------|---------------|------|--|
|                       | THOM  |               |      |  |
| Sample Number         |       | VPA045842     | <br> |  |
| Sample Date           |       | 08 Aug 2023   | <br> |  |
| Machine Hours         |       | 2889          | <br> |  |
| Oil Hours             |       | 0             | <br> |  |
| Oil Changed           |       | N/A           | <br> |  |
| Sample Status         |       | NORMAL        | <br> |  |
| OIL CONDITION         |       |               |      |  |
| Visc @ 40°C           | cSt   | ■88.1         | <br> |  |
| CONTAMINATION         |       |               |      |  |
| Silicon               | ppm   | <b>1</b> 1    | <br> |  |
| Sodium                | ppm   | <br><b>23</b> | <br> |  |
| Potassium             | ppm   | <b></b>       | <br> |  |
| WEAR METALS           |       |               |      |  |
| PQ                    |       | <b>1</b> 3    | <br> |  |
| Iron                  | nnm   | <b>■</b> 15   | <br> |  |
| Copper                | ppm   | <b>■</b> 41   | <br> |  |
| Lead                  | ppm   | <b>166</b>    | <br> |  |
| Tin                   |       | <b>■</b> 1    | <br> |  |
| Aluminum              | ppm   |               | <br> |  |
| Chromium              | ppm   | <b>■</b> <1   | <br> |  |
| Molybdenum            | ppm   | 52            | <br> |  |
| Nickel                | ppm   | <b>■</b> 0    | <br> |  |
|                       | ppm   | 0<br><1       |      |  |
| Titanium<br>Silver    | ppm   | <1<br>0       | <br> |  |
|                       | ppm   | 0<br><1       |      |  |
| Manganese<br>Vanadium | ppm   | <1<br><1      | <br> |  |
|                       | ppm   | <1            | <br> |  |
| ADDITIVES             |       |               |      |  |
| Calcium               | ppm   | 3443          | <br> |  |
| Magnesium             | ppm   | 41            | <br> |  |
| Zinc                  | ppm   | 1185          | <br> |  |
| Phosphorus            | ppm   | 1041          | <br> |  |
| Barium                | ppm   | 0             | <br> |  |
| Boron                 | ppm   | 453           | <br> |  |
|                       |       |               |      |  |