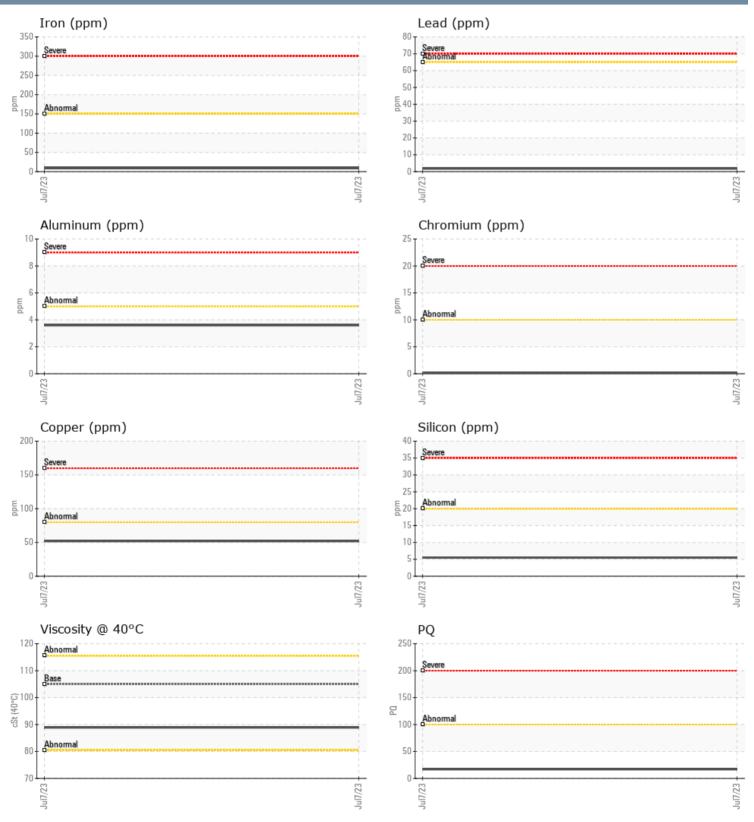

#### SAMPLE INFORMATION Sample Number VPA055648 Endor Marine LLC - Coastal Marine - 152124 07 Jul 2023 Sample Date 4300 11th Ave. NW Machine Hours 205 SEATTLE, WA **Oil Hours** 0 US 98107 Oil Changed Changed Contact: WILLOW YANARELLA NORMAL Sample Status service@coastalmarineengine.com T: (206)784-3703 **OIL CONDITION** F: (206)784-8823 Visc @ 40°C cSt 88.9 Diagnosis CONTAMINATION Resample at the next service interval Silicon ppm 6 to monitor.All component wear rates Sodium ppm 4 are normal. There is no indication of Potassium 0 ppm any contamination in the oil. The condition of the oil is acceptable for WEAR METALS the time in service. PO 17 Iron 9 ppm Copper ppm 52 Lead ppm 2 Tin ppm 3 4 Aluminum ppm Chromium ppm ■ <1 Molybdenum 3 ppm Nickel 0 ppm Titanium ppm <1 Silver 0 ppm Manganese ■ <1 ppm Vanadium <1 ppm ADDITIVES Calcium ppm 2636 Magnesium 199 ppm Zinc ppm 674 Phosphorus ppm 590 Barium 0 ppm 164 Boron ppm

### GRAPHS

Contact/Location: WILLOW YANARELLA - VP794951