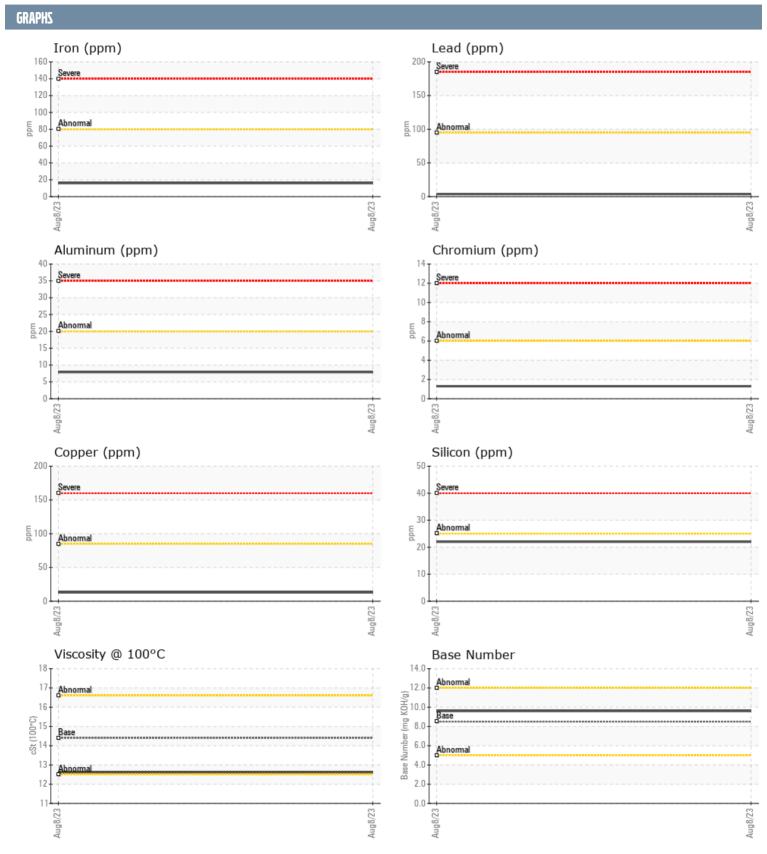

## GREG SLOAT ALAN VOLVO PENTA A 1 2 0 3 2 5 5 - STARBOARD DIESEL ENGINE

Sample No: VPA041337

Oil Type: DIESEL ENGINE OIL SAE 15W40

| SAMPLE INFORMAT  | ION      |               |      |  |
|------------------|----------|---------------|------|--|
| Sample Number    |          | VPA041337     | <br> |  |
| Sample Date      |          | 08 Aug 2023   | <br> |  |
| Machine Hours    |          | 130           | <br> |  |
| Oil Hours        |          | 130           | <br> |  |
| Oil Changed      |          | Changed       | <br> |  |
| Sample Status    |          | NORMAL        | <br> |  |
| OIL CONDITION    |          |               |      |  |
| Visc @ 100°C     | cSt      | <b>12.6</b>   | <br> |  |
| Base Number (BN) | mg KOH/g | <b>■</b> 9.6  | <br> |  |
| Oxidation (PA)   | %        | 74            | <br> |  |
| CONTAMINATION    |          |               |      |  |
| CONTAMINATION    |          |               |      |  |
| Soot %           | %        | ■ 0.2         | <br> |  |
| Nitration (PA)   | %        | 43            | <br> |  |
| Sulfation (PA)   | %        | 58            | <br> |  |
| Glycol           | %        | NEG           | <br> |  |
| Fuel             | %        | <1.0          | <br> |  |
| Silicon          | ppm      | <b>22</b>     | <br> |  |
| Sodium           | ppm      | ■4            | <br> |  |
| Potassium        | ppm      | <b>■</b> 4    | <br> |  |
| WEAR METALS      |          |               |      |  |
| Iron             | ppm      | <b>1</b> 6    | <br> |  |
| Copper           | ppm      | <b>13</b>     | <br> |  |
| Lead             | ppm      | <b>4</b>      | <br> |  |
| Tin              | ppm      | <b>■</b> 3    | <br> |  |
| Aluminum         | ppm      | ■8            | <br> |  |
| Chromium         | ppm      | <b>1</b>      | <br> |  |
| Molybdenum       | ppm      | <b>42</b>     | <br> |  |
| Nickel           | ppm      | <b>■</b> 2    | <br> |  |
| Titanium         | ppm      | <b>■</b> 0    | <br> |  |
| Silver           | ppm      | <b>■</b> <1   | <br> |  |
| Manganese        | ppm      | ■2            | <br> |  |
| Vanadium         | ppm      | 0             | <br> |  |
| ADDITIVES        |          |               |      |  |
| Calcium          | ppm      | <b>1731</b>   | <br> |  |
| Magnesium        | ppm      | ■538          | <br> |  |
| Zinc             | ppm      | <b>1234</b>   | <br> |  |
| Phosphorus       | ppm      | <b>■</b> 1037 | <br> |  |
| Barium           | ppm      | <b>0</b>      | <br> |  |
| Boron            | ppm      | <b>68</b>     | <br> |  |
|                  |          |               |      |  |

## Diagnosis

Resample at the next service interval to monitor. All component wear rates are normal. There is no indication of any contamination in the oil. The BN result indicates that there is suitable alkalinity remaining in the oil. The condition of the oil is suitable for further service.