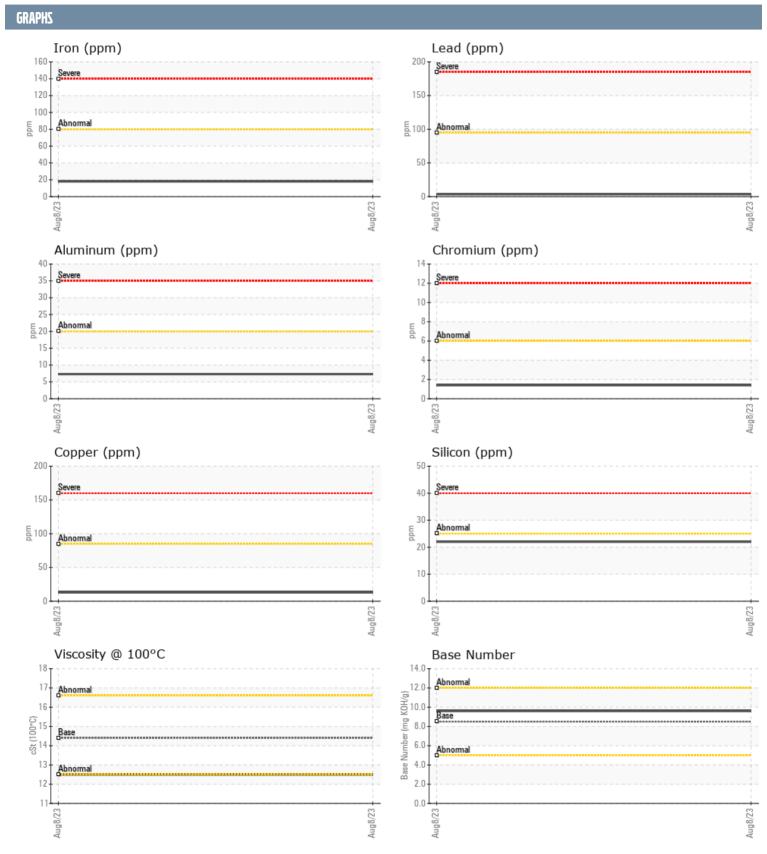

## GREG SLOAT ALAN VOLVO PENTA A1203253 - PORT DIESEL ENGINE

Sample No: VPA041327

Oil Type: DIESEL ENGINE OIL SAE 15W40

| SAMPLE INFORMAT  | TION     |              |      |  |
|------------------|----------|--------------|------|--|
| Sample Number    |          | VPA041327    | <br> |  |
| Sample Date      |          | 08 Aug 2023  | <br> |  |
| Machine Hours    |          | 130          | <br> |  |
| Oil Hours        |          | 130          | <br> |  |
| Oil Changed      |          | Changed      | <br> |  |
| Sample Status    |          | NORMAL       | <br> |  |
| OIL CONDITION    |          |              |      |  |
| Visc @ 100°C     | cSt      | <b>12.5</b>  | <br> |  |
| Base Number (BN) | mg KOH/g | <b>■</b> 9.6 | <br> |  |
| Oxidation (PA)   | %        | 75           | <br> |  |
| CONTAMINATION    |          |              |      |  |
| CONTAMINATION    |          |              |      |  |
| Soot %           | %        | ■ 0.2        | <br> |  |
| Nitration (PA)   | %        | 45           | <br> |  |
| Sulfation (PA)   | %        | 58           | <br> |  |
| Glycol           | %        | NEG          | <br> |  |
| Fuel             | %        | <1.0         | <br> |  |
| Silicon          | ppm      | <b>22</b>    | <br> |  |
| Sodium           | ppm      | ■8           | <br> |  |
| Potassium        | ppm      | <b>■</b> 3   | <br> |  |
| WEAR METALS      |          |              |      |  |
| Iron             | ppm      | <b>18</b>    | <br> |  |
| Copper           | ppm      | <b>13</b>    | <br> |  |
| Lead             | ppm      | <b>■4</b>    | <br> |  |
| Tin              | ppm      | <b>■</b> 3   | <br> |  |
| Aluminum         | ppm      | <b>7</b>     | <br> |  |
| Chromium         | ppm      | <b>1</b>     | <br> |  |
| Molybdenum       | ppm      | <b>41</b>    | <br> |  |
| Nickel           | ppm      | <b>■2</b>    | <br> |  |
| Titanium         | ppm      | <b>■</b> 0   | <br> |  |
| Silver           | ppm      | <b>■</b> 0   | <br> |  |
| Manganese        | ppm      | <b>2</b>     | <br> |  |
| Vanadium         | ppm      | 0            | <br> |  |
| ADDITIVES        |          |              |      |  |
| Calcium          | ppm      | <b>1666</b>  | <br> |  |
| Magnesium        | ppm      | <b>498</b>   | <br> |  |
| Zinc             | ppm      | <b>1168</b>  | <br> |  |
| Phosphorus       | ppm      | <b>979</b>   | <br> |  |
| Barium           | ppm      | ■0           | <br> |  |
| Boron            | ppm      | <b>61</b>    | <br> |  |
|                  |          |              |      |  |