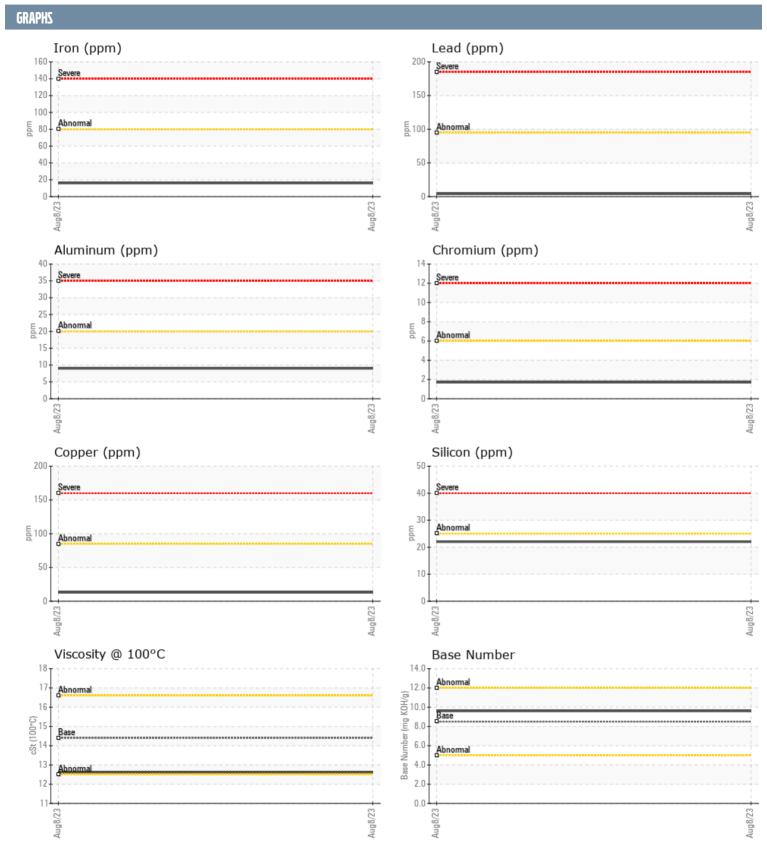

## **VOLVO PENTA A 1 2 0 3 2 5 6 - CENTER DIESEL ENGINE GREG SLOAT ALAN**

**Sample No:** VPA041333

**DIESEL ENGINE OIL SAE 15W40** Oil Type:

|                  | TION.    |              |      |  |
|------------------|----------|--------------|------|--|
| SAMPLE INFORMAT  | TION     |              |      |  |
| Sample Number    |          | VPA041333    | <br> |  |
| Sample Date      |          | 08 Aug 2023  | <br> |  |
| Machine Hours    |          | 129          | <br> |  |
| Oil Hours        |          | 129          | <br> |  |
| Oil Changed      |          | Changed      | <br> |  |
| Sample Status    |          | NORMAL       | <br> |  |
| OIL CONDITION    |          |              |      |  |
| Visc @ 100°C     | cSt      | <b>12.6</b>  | <br> |  |
| Base Number (BN) | mg KOH/g | <b>■</b> 9.6 | <br> |  |
| Oxidation (PA)   | %        | 74           | <br> |  |
| CONTRIVINATION   |          |              |      |  |
| CONTAMINATION    |          |              |      |  |
| Soot %           | %        | <b>0.2</b>   | <br> |  |
| Nitration (PA)   | %        | 44           | <br> |  |
| Sulfation (PA)   | %        | 58           | <br> |  |
| Glycol           | %        | NEG          | <br> |  |
| Fuel             | %        | <1.0         | <br> |  |
| Silicon          | ppm      | <b>22</b>    | <br> |  |
| Sodium           | ppm      | <b>5</b>     | <br> |  |
| Potassium        | ppm      | <b>■</b> 3   | <br> |  |
| WEAR METALS      |          |              |      |  |
| Iron             | ppm      | <b>16</b>    | <br> |  |
| Copper           | ppm      | <b>13</b>    | <br> |  |
| Lead             | ppm      | <b>4</b>     | <br> |  |
| Tin              | ppm      | <b>3</b>     | <br> |  |
| Aluminum         | ppm      | <b>9</b>     | <br> |  |
| Chromium         | ppm      | <b>2</b>     | <br> |  |
| Molybdenum       | ppm      | <b>40</b>    | <br> |  |
| Nickel           | ppm      | <b>2</b>     | <br> |  |
| Titanium         | ppm      | ■0           | <br> |  |
| Silver           | ppm      | <b>0</b>     | <br> |  |
| Manganese        | ppm      | <b>2</b>     | <br> |  |
| Vanadium         | ppm      | 0            | <br> |  |
| ADDITIVES        |          |              |      |  |
| Calcium          | ppm      | <b>1646</b>  | <br> |  |
| Magnesium        | ppm      | <b>482</b>   | <br> |  |
| Zinc             | ppm      | <b>1147</b>  | <br> |  |
| Phosphorus       | ppm      | <b>■</b> 964 | <br> |  |
| Barium           | ppm      | ■0           | <br> |  |
| Boron            | ppm      | <u>64</u>    | <br> |  |
|                  | -        |              |      |  |

## Diagnosis

Resample at the next service interval to monitor.All component wear rates are normal. There is no indication of any contamination in the oil. The BN result indicates that there is suitable alkalinity remaining in the oil. The condition of the oil is suitable for further service.