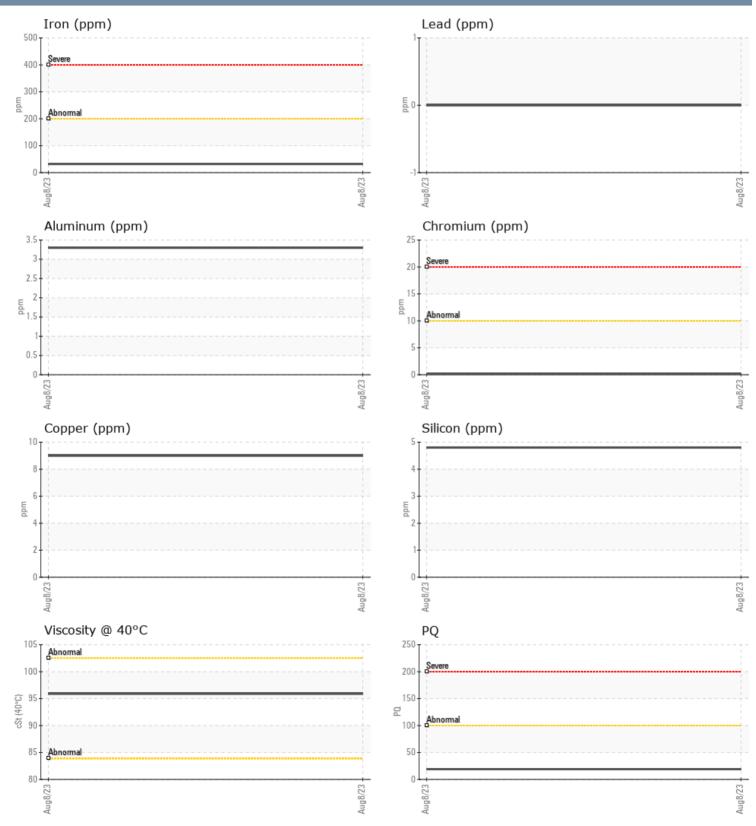

### SAMPLE INFORMATION

| Sample Number        |     | VPA041296   | <br> |  | Precision Marine Center Llc                                                |
|----------------------|-----|-------------|------|--|----------------------------------------------------------------------------|
| Sample Date          |     | 08 Aug 2023 | <br> |  | 290 Drake Ave                                                              |
| Machine Hours        |     | 130         | <br> |  |                                                                            |
| Oil Hours            |     | 130         | <br> |  | NEW ROCHELLE, NY                                                           |
| Oil Changed          |     | Not Changd  | <br> |  | US 10805                                                                   |
| Sample Status        |     | NORMAL      | <br> |  | Contact: Marc Castellano                                                   |
|                      |     |             |      |  | marc@precisionmarinecenter.com                                             |
| <b>OIL CONDITION</b> |     |             |      |  | T:                                                                         |
| Visc @ 40°C          | cSt | 95.9        | <br> |  | F:                                                                         |
| VISC @ 40 C          | CSt | _ 55.5      | <br> |  |                                                                            |
| CONTAMINATION        |     |             |      |  | Diagnosis                                                                  |
| Silicon              | nnm | 5           | <br> |  | Resample at the next service interval                                      |
| Sodium               | ppm | 5           | <br> |  | to monitor.All component wear rate<br>are normal. There is no indication o |
|                      | ppm |             |      |  |                                                                            |
| Potassium            | ppm | 6           | <br> |  | any contamination in the oil. The                                          |
| WEAR METALS          |     |             |      |  | condition of the oil is acceptable for the time in service.                |
| PQ                   |     | <b>1</b> 9  | <br> |  | -                                                                          |
| Iron                 | ppm | 32          | <br> |  |                                                                            |
| Copper               | ppm | 9           | <br> |  |                                                                            |
| Lead                 | ppm | 0           | <br> |  |                                                                            |
| Tin                  | ppm | <1          | <br> |  |                                                                            |
| Aluminum             | ppm | 3           | <br> |  |                                                                            |
| Chromium             | ppm | <1          | <br> |  |                                                                            |
| Molybdenum           | ppm | 0           | <br> |  |                                                                            |
| Nickel               | ppm | ∎ <1        | <br> |  |                                                                            |
| Titanium             | ppm | 0           | <br> |  |                                                                            |
| Silver               |     | 0           | <br> |  |                                                                            |
| Manganese            | ppm | 4           | <br> |  |                                                                            |
| Vanadium             | ppm | 4           | <br> |  |                                                                            |
| Variacium            | ppm | •           | <br> |  | _                                                                          |
| ADDITIVES            |     |             |      |  |                                                                            |
| Calcium              | ppm | 29          | <br> |  |                                                                            |
| Magnesium            | ppm | 926         | <br> |  |                                                                            |
| Zinc                 | ppm | <1          | <br> |  |                                                                            |
| Phosphorus           | ppm | 1615        | <br> |  |                                                                            |
| Barium               | ppm | 0           | <br> |  |                                                                            |
| Boron                | ppm | 585         | <br> |  |                                                                            |

#### GRAPHS

Report Id: VP850387 [WUSCAR] 05922466 (Generated: 08/14/2023 12:15:24) Rev: 1

Contact/Location: Marc Castellano - VP850387