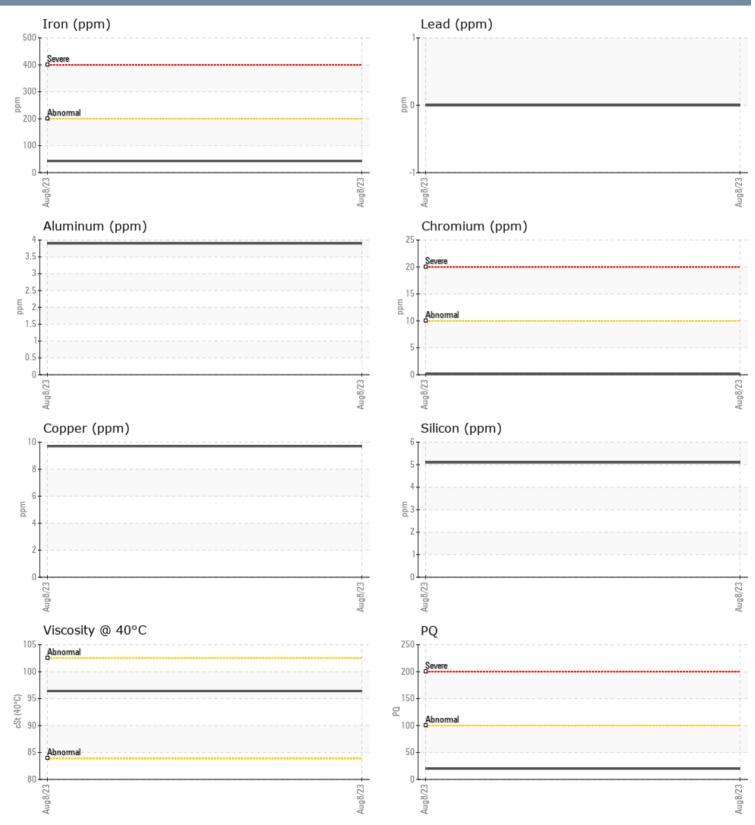

#### SAMPLE INFORMATION Sample Number VPA041298 Sample Date 08 Aug 2023 Machine Hours 130 **Oil Hours** 130 Oil Changed Not Changd NORMAL Sample Status **OIL CONDITION** F: Visc @ 40°C cSt 96.4 CONTAMINATION Silicon ppm 5 Sodium ppm 4 Potassium 6 ppm WEAR METALS PO 20 Iron 43 ppm Copper ppm 10 Lead ppm 0 Tin <1 ppm 4 Aluminum ppm Chromium ppm **||** <1 Molybdenum 0 ppm Nickel **||** <1 ppm Titanium 0 ppm Silver 0 ppm Manganese 5 ppm Vanadium 0 ppm **ADDITIVES** Calcium 28 ppm 927 Magnesium ppm Zinc ppm 0 Phosphorus ppm 1627 Barium 0 ppm 587 Boron ppm

#### GRAPHS

Report Id: VP850387 [WUSCAR] 05922468 (Generated: 08/14/2023 12:15:16) Rev: 1

Contact/Location: PRECIS MARINE ? - VP850387