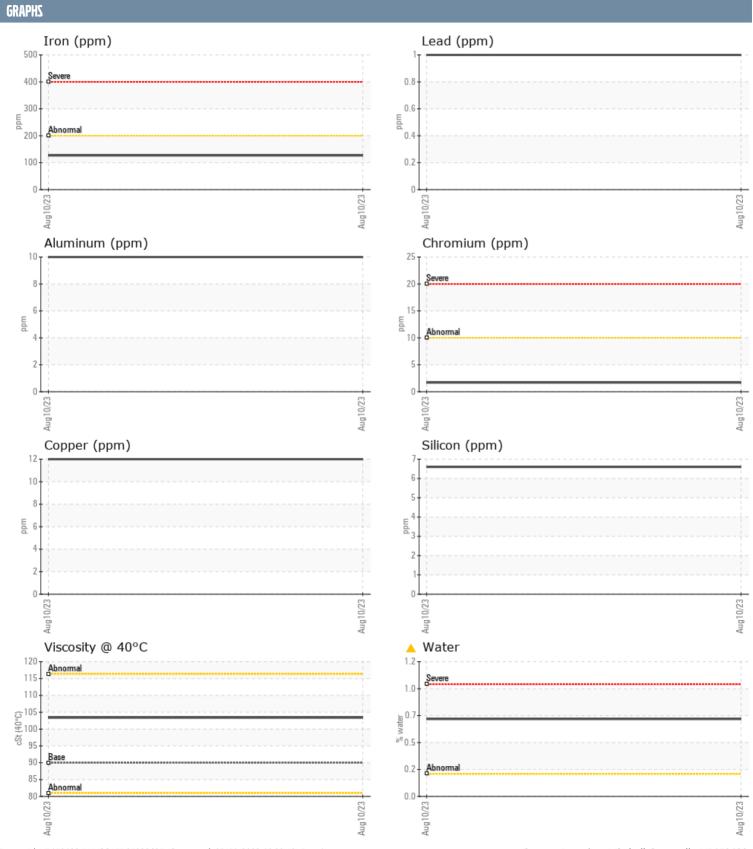

## MULLIGAN VOLVO PENTA 3950005024 - STARBOARD IPS

Sample No: VPA036618

**Oil Type:** VOLVO PENTA GL-5 SAE 75W90

| CAMPLE INCORM | ATION |                |      |  |
|---------------|-------|----------------|------|--|
| SAMPLE INFORM | ATIUN |                |      |  |
| Sample Number |       | VPA036618      | <br> |  |
| Sample Date   |       | 10 Aug 2023    | <br> |  |
| Machine Hours |       | 381            | <br> |  |
| Oil Hours     |       | 51             | <br> |  |
| Oil Changed   |       | Not Changd     | <br> |  |
| Sample Status |       | ABNORMAL       | <br> |  |
| OIL CONDITION |       |                |      |  |
| Visc @ 40°C   | cSt   | ■103.4         | <br> |  |
| CONTAMINATION |       |                |      |  |
| Water         | %     | <b>△</b> 0.690 | <br> |  |
| Silicon       | ppm   | 7              | <br> |  |
| Sodium        | ppm   | <b>■</b> 99    | <br> |  |
| Potassium     | ppm   | <b>8</b>       | <br> |  |
|               | 11/1  |                |      |  |
| WEAR METALS   |       |                |      |  |
| PQ            |       | <b>22</b>      | <br> |  |
| Iron          | ppm   | <b>127</b>     | <br> |  |
| Copper        | ppm   | <b>12</b>      | <br> |  |
| Lead          | ppm   | 1              | <br> |  |
| Tin           | ppm   | <1             | <br> |  |
| Aluminum      | ppm   | 10             | <br> |  |
| Chromium      | ppm   | <b>2</b>       | <br> |  |
| Molybdenum    | ppm   | <b>-&lt;1</b>  | <br> |  |
| Nickel        | ppm   | <b>2</b>       | <br> |  |
| Titanium      | ppm   | 0              | <br> |  |
| Silver        | ppm   | 1              | <br> |  |
| Manganese     | ppm   | <b>■8</b>      | <br> |  |
| Vanadium      | ppm   | <1             | <br> |  |
| ADDITIVES     |       |                |      |  |
| Calcium       | ppm   | <b>1</b> 9     | <br> |  |
| Magnesium     | ppm   | <b>■</b> 78    | <br> |  |
| Zinc          | ppm   | <b>■128</b>    | <br> |  |
| Phosphorus    | ppm   | <b>1760</b>    | <br> |  |
| Barium        | ppm   | ■0             | <br> |  |
| Boron         | ppm   | ■394           | <br> |  |
| DOTOIT        | ррпп  | <u> </u>       |      |  |

## Diagnosis

We advise that you check for the source of water entry. We recommend that you drain the oil from the component if this has not already been done. Resample at the next service interval to monitor.All component wear rates are normal. Appearance is hazy. There is a moderate concentration of water present in the oil. The oil is no longer serviceable due to the presence of contaminants.