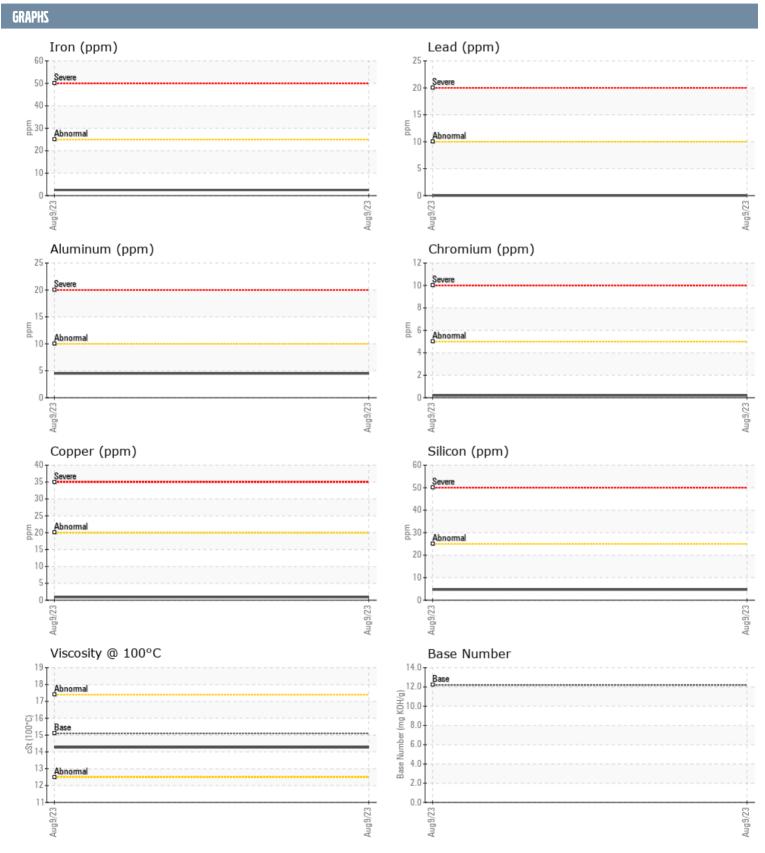

## MULLIGAN CUMMINS G170218074 - GENSET

Sample No: VPA036625

Oil Type: CHEVRON DELO 400 MULTIGRADE 15W40

| SAMPLE INFORM  | ATION |               |      |  |
|----------------|-------|---------------|------|--|
| Sample Number  |       | VPA036625     | <br> |  |
| Sample Date    |       | 09 Aug 2023   | <br> |  |
| Machine Hours  |       | 381           | <br> |  |
| Oil Hours      |       | 51            | <br> |  |
| Oil Changed    |       | Not Changd    | <br> |  |
| Sample Status  |       | NORMAL        | <br> |  |
| OIL CONDITION  |       |               |      |  |
| Visc @ 100°C   | cSt   | 14.27         | <br> |  |
| Oxidation (PA) | %     | 56            | <br> |  |
|                |       |               |      |  |
| CONTAMINATION  |       |               |      |  |
| Soot %         | %     | <b>■</b> 0.1  | <br> |  |
| Nitration (PA) | %     | 63            | <br> |  |
| Sulfation (PA) | %     | 49            | <br> |  |
| Glycol         | %     | NEG           | <br> |  |
| Fuel           | %     | <1.0          | <br> |  |
| Silicon        | ppm   | <b>5</b>      | <br> |  |
| Sodium         | ppm   | ■4            | <br> |  |
| Potassium      | ppm   | <b>■</b> 1    | <br> |  |
| WEAR METALS    |       |               |      |  |
| Iron           | ppm   | <b>2</b>      | <br> |  |
| Copper         | ppm   | <b>■&lt;1</b> | <br> |  |
| Lead           | ppm   | <b>0</b>      | <br> |  |
| Tin            | ppm   | <b>■</b> <1   | <br> |  |
| Aluminum       | ppm   | <b>4</b>      | <br> |  |
| Chromium       | ppm   | <b>■&lt;1</b> | <br> |  |
| Molybdenum     | ppm   | ■81           | <br> |  |
| Nickel         | ppm   | <b>■</b> <1   | <br> |  |
| Titanium       | ppm   | 0             | <br> |  |
| Silver         | ppm   | ■0            | <br> |  |
| Manganese      | ppm   | <b></b>       | <br> |  |
| Vanadium       | ppm   | <1            | <br> |  |
| ADDITIVES      |       |               |      |  |
| Calcium        | ppm   | ■2031         | <br> |  |
| Magnesium      | ppm   | ■102          | <br> |  |
| Zinc           | ppm   | <b>■</b> 1161 | <br> |  |
| Phosphorus     | ppm   | <b>■</b> 978  | <br> |  |
| Barium         | ppm   | <b>0</b>      | <br> |  |
| Boron          | ppm   | <b>71</b>     | <br> |  |

## Diagnosis

No corrective action is recommended at this time. Resample at the next service interval to monitor.All component wear rates are normal. There is no indication of any contamination in the oil. The condition of the oil is acceptable for the time in service.