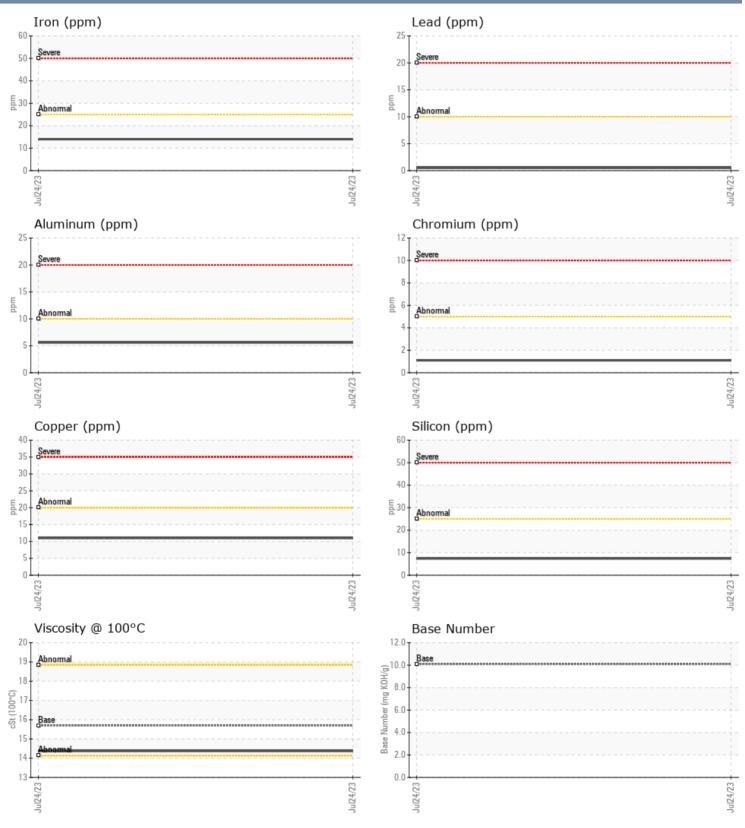

#### GRAPHS

Report Id: VPSMAPLA [WUSCAR] 05922630 (Generated: 08/11/2023 16:10:18) Rev: 1

Contact/Location: ANDRES GARMENDIA - VPSMAPLA