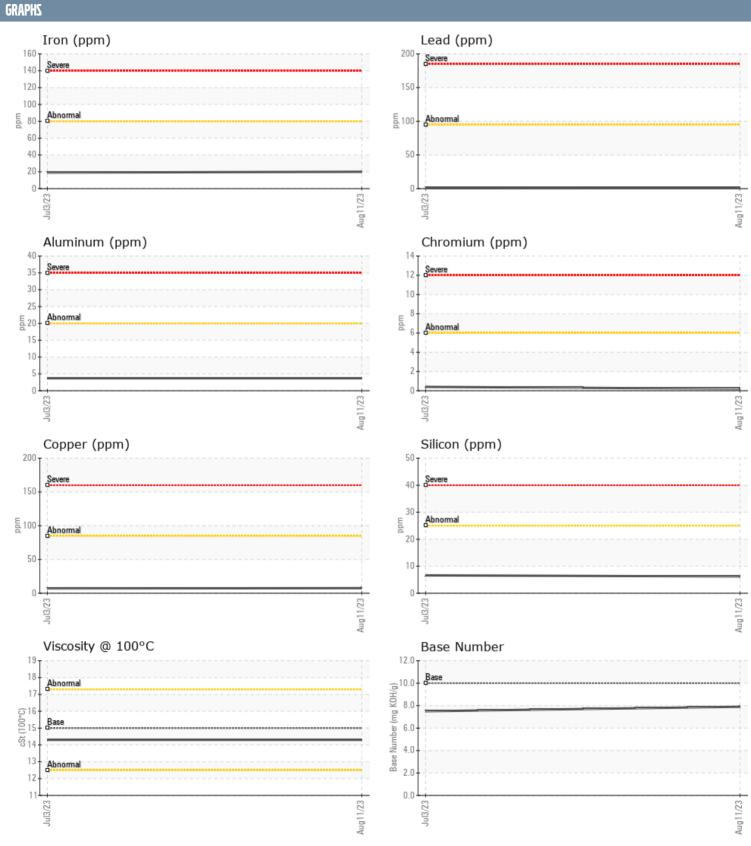

## A265403 - STARBOARD DIESEL ENGINE

Sample No: VPA056305

Oil Type: VOLVO ULTRA DIESEL ENGINE OIL 15W40 VDS-3

| SAMPLE INFORMAT       | TION     |               |               |      |
|-----------------------|----------|---------------|---------------|------|
|                       |          |               |               |      |
| Sample Number         |          | VPA056305     | VPA056142     | <br> |
| Sample Date           |          | 11 Aug 2023   | 03 Jul 2023   | <br> |
| Machine Hours         |          | 1054          | 1026          | <br> |
| Oil Hours             |          | 0             | 0             | <br> |
| Oil Changed           |          | N/A           | N/A           | <br> |
| Sample Status         |          | NORMAL        | NORMAL        | <br> |
| OIL CONDITION         |          |               |               |      |
| Visc @ 100°C          | cSt      | <b>14.3</b>   | <b>□</b> 14.3 | <br> |
| Base Number (BN)      | mg KOH/g | 7.9           | 7.5           | <br> |
| Oxidation (PA)        | %        | 55            | 53            | <br> |
| CAIdation (171)       | 70       |               |               |      |
| CONTAMINATION         |          |               |               |      |
| Soot %                | %        | <b>0.5</b>    | ■0.5          | <br> |
| Nitration (PA)        | %        | 71            | 68            | <br> |
| Sulfation (PA)        | %        | 52            | 50            | <br> |
| Glycol                | %        | NEG           | NEG           | <br> |
| Fuel                  | %        | <1.0          | <1.0          | <br> |
| Silicon               | ppm      | <b>6</b>      | 7             | <br> |
| Sodium                | ppm      | ■0            | 0             | <br> |
| Potassium             | ppm      | <b>1</b>      | 2             | <br> |
| rotassium             | ррпп     |               |               |      |
| WEAR METALS           |          |               |               |      |
| Iron                  | ppm      | <b>20</b>     | <b>1</b> 9    | <br> |
| Copper                | ppm      | <b>■8</b>     | <b>7</b>      | <br> |
| Lead                  | ppm      | <b>1</b>      | <1            | <br> |
| Tin                   | ppm      | _<br><1       | <u> </u>      | <br> |
| Aluminum              | ppm      | <b>4</b>      | <b>4</b>      | <br> |
| Chromium              | ppm      | <b>■&lt;1</b> | <b>-</b> <1   | <br> |
| Molybdenum            | ppm      | ■89           | ■84           | <br> |
| Nickel                | ppm      | <b>2</b>      | 2             | <br> |
| Titanium              |          | <b>0</b>      | 0             | <br> |
| Silver                | ppm      | <b>■</b> <1   | <1            | <br> |
|                       | ppm      | _             | _             | <br> |
| Manganese<br>Vanadium | ppm      | <b>■</b> <1   | □ <1<br>0     | <br> |
| vanadium              | ppm      | U             | U             | <br> |
| ADDITIVES             |          |               |               |      |
| Calcium               | ppm      | <b>2051</b>   | <b>1</b> 926  | <br> |
| Magnesium             | ppm      | <b>235</b>    | <b>220</b>    | <br> |
| Zinc                  | ppm      | <b>1240</b>   | □1190         | <br> |
| Phosphorus            | ppm      | <b>1060</b>   | 1025          | <br> |
| Barium                | ppm      | <b>2</b>      | <b>□</b> 0    | <br> |
| Boron                 | ppm      | <b>43</b>     | <b>4</b> 3    | <br> |
| 20.011                | 77111    |               |               |      |