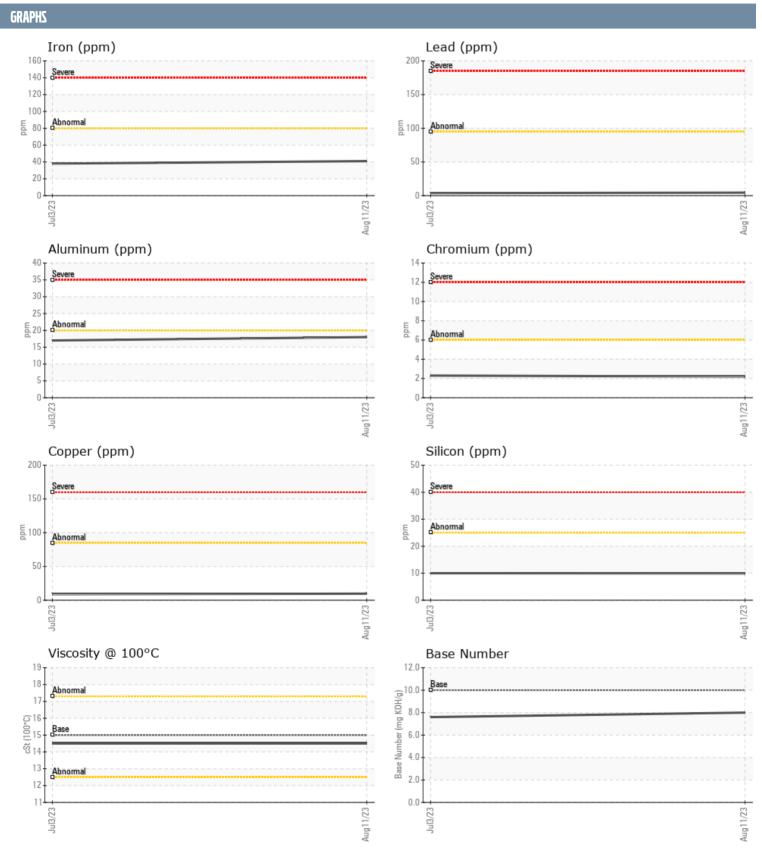

## **A265400 - CENTER DIESEL ENGINE**

Sample No: VPA056302

Oil Type: VOLVO ULTRA DIESEL ENGINE OIL 15W40 VDS-3

|                  |          |               |              | <br> |
|------------------|----------|---------------|--------------|------|
| SAMPLE INFORMAT  | TION     |               |              |      |
| Sample Number    |          | VPA056302     | VPA039700    | <br> |
| Sample Date      |          | 11 Aug 2023   | 03 Jul 2023  | <br> |
| Machine Hours    |          | 1028          | 1011         | <br> |
| Oil Hours        |          | 0             | 0            | <br> |
| Oil Changed      |          | N/A           | N/A          | <br> |
| Sample Status    |          | NORMAL        | NORMAL       | <br> |
|                  |          | NORMAL        | NORWAL       |      |
| OIL CONDITION    |          |               |              |      |
| Visc @ 100°C     | cSt      | <b>14.5</b>   | ■14.5        | <br> |
| Base Number (BN) | mg KOH/g | ■8.0          | <b>7.6</b>   | <br> |
| Oxidation (PA)   | %        | 62            | 59           | <br> |
| CONTAMINATION    |          |               |              |      |
| Soot %           | %        | ■0.6          | ■0.6         | <br> |
| Nitration (PA)   | %        | 83            | 80           | <br> |
| Sulfation (PA)   | %        | 55            | 53           | <br> |
| Glycol           | %        | NEG           | NEG          | <br> |
| Fuel             | %        | <1.0          | < 1.0        | <br> |
| Silicon          | ppm      | <b>10</b>     | ■10          | <br> |
| Sodium           | ppm      | ■0            | ■0           | <br> |
| Potassium        | ppm      | <br>2         | 2            | <br> |
| WEAR METALS      |          |               |              |      |
| Iron             | ppm      | <b>41</b>     | <b>■</b> 38  | <br> |
| Copper           | ppm      | <b>10</b>     | <b>9</b>     | <br> |
| Lead             | ppm      | <b>4</b>      | <b>4</b>     | <br> |
| Tin              | ppm      | <b>■&lt;1</b> | <b></b> <1   | <br> |
| Aluminum         | ppm      | <b>18</b>     | <b>1</b> 7   | <br> |
| Chromium         | ppm      | <b>2</b>      | <b>2</b>     | <br> |
| Molybdenum       | ppm      | ■92           | ■85          | <br> |
| Nickel           | ppm      | <b>1</b>      | <b>1</b>     | <br> |
| Titanium         | ppm      | <b>■</b> 0    | □0           | <br> |
| Silver           | ppm      | <b>■&lt;1</b> | <b>-</b> <1  | <br> |
| Manganese        | ppm      | <1            | <u> </u>     | <br> |
| Vanadium         | ppm      | 0             | 0            | <br> |
| ADDITIVES        |          |               |              |      |
| Calcium          | ppm      | <b>2125</b>   | <b>1</b> 978 | <br> |
| Magnesium        | ppm      | <b>171</b>    | <b>165</b>   | <br> |
| Zinc             | ppm      | <b>1226</b>   | <b>1177</b>  | <br> |
| Phosphorus       | ppm      | <b>1063</b>   | <b>1006</b>  | <br> |
| Barium           | ppm      | <b>2</b>      | □0           | <br> |
| Boron            | ppm      | <b>42</b>     | <b>4</b> 2   | <br> |
|                  |          |               | _            |      |

## Diagnosis

No corrective action is recommended at this time. Resample at the next service interval to monitor.All component wear rates are normal. There is no indication of any contamination in the oil. The BN result indicates that there is suitable alkalinity remaining in the oil. The condition of the oil is suitable for further service.