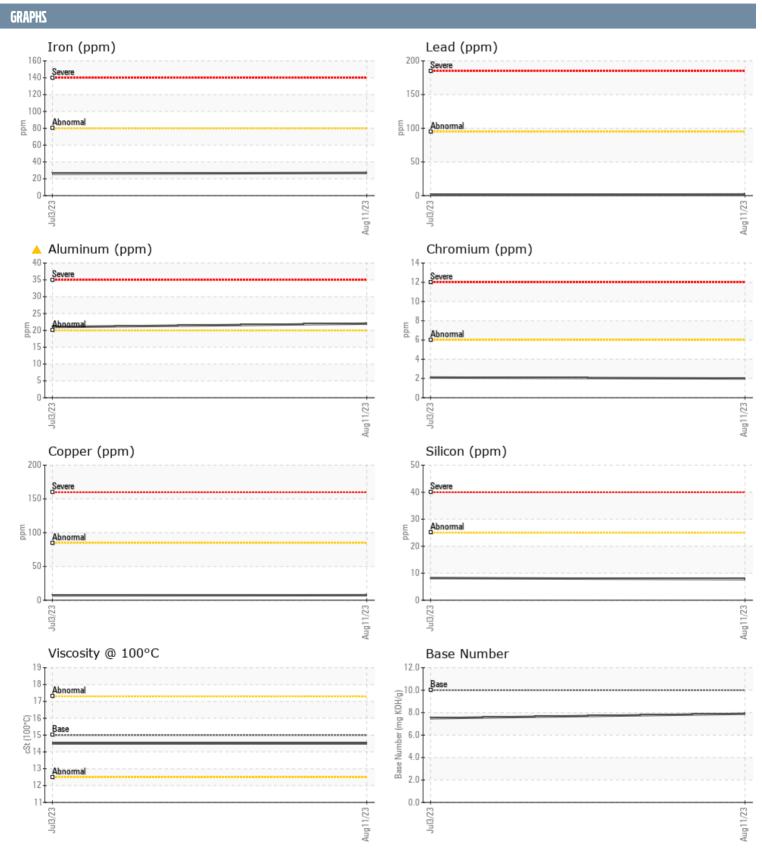

## **A265402 - PORT DIESEL ENGINE**

Sample No: VPA056310

Oil Type: VOLVO ULTRA DIESEL ENGINE OIL 15W40 VDS-3

| SAMPLE INFORMAT  | TION     |               |               |      |
|------------------|----------|---------------|---------------|------|
|                  |          |               |               |      |
| Sample Number    |          | VPA056310     | VPA056144     | <br> |
| Sample Date      |          | 11 Aug 2023   | 03 Jul 2023   | <br> |
| Machine Hours    |          | 1053          | 1026          | <br> |
| Oil Hours        |          | 0             | 0             | <br> |
| Oil Changed      |          | N/A           | N/A           | <br> |
| Sample Status    |          | MARGINAL      | MARGINAL      | <br> |
| OIL CONDITION    |          |               |               |      |
| Visc @ 100°C     | cSt      | <b>14.5</b>   | <b>□</b> 14.5 | <br> |
| Base Number (BN) | mg KOH/g | 7.9           | 7.5           | <br> |
| Oxidation (PA)   | %        | 56            | 53            | <br> |
| CAIdation (171)  | 70       |               |               |      |
| CONTAMINATION    |          |               |               |      |
| Soot %           | %        | <b>0.6</b>    | ■0.6          | <br> |
| Nitration (PA)   | %        | 76            | 75            | <br> |
| Sulfation (PA)   | %        | 53            | 51            | <br> |
| Glycol           | %        | NEG           | NEG           | <br> |
| Fuel             | %        | <1.0          | <1.0          | <br> |
| Silicon          | ppm      | <b>■8</b>     | <b>8</b>      | <br> |
| Sodium           | ppm      | ■0            | ■0            | <br> |
| Potassium        | ppm      | <b>1</b>      | 2             | <br> |
| Totassiam        | ррш      |               |               |      |
| WEAR METALS      |          |               |               |      |
| Iron             | ppm      | <b>27</b>     | <b>□</b> 26   | <br> |
| Copper           | ppm      | <b>7</b>      | <b>7</b>      | <br> |
| Lead             | ppm      | <b>2</b>      | <b>1</b>      | <br> |
| Tin              | ppm      | <b>■&lt;1</b> | <b>-</b> <1   | <br> |
| Aluminum         | ppm      | <u>^</u> 22   | <u> </u>      | <br> |
| Chromium         | ppm      | <b>2</b>      | <b>2</b>      | <br> |
| Molybdenum       | ppm      | <b>■</b> 92   | ■86           | <br> |
| Nickel           | ppm      | 1             | 1             | <br> |
| Titanium         | ppm      | ■0            | <b>0</b>      | <br> |
| Silver           | ppm      | <b>■</b> <1   | <1            | <br> |
| Manganese        | ppm      | <b>■</b> <1   | <b>=</b> <1   | <br> |
| Vanadium         | ppm      | 0             | 0             | <br> |
| Variacium        | ррпп     | - U           | 0             |      |
| ADDITIVES        |          |               |               |      |
| Calcium          | ppm      | <b>2132</b>   | ■1987         | <br> |
| Magnesium        | ppm      | <b>184</b>    | <b>175</b>    | <br> |
| Zinc             | ppm      | <b>1247</b>   | <u></u> 1188  | <br> |
| Phosphorus       | ppm      | <b>1067</b>   | <b>1</b> 026  | <br> |
| Barium           | ppm      | <b>2</b>      | <b>□</b> 0    | <br> |
| Boron            | ppm      | <b>42</b>     | <b>4</b> 2    | <br> |
| DOTOTI           | 77111    | →-            | ¬L            |      |

## Diagnosis

No corrective action is recommended at this time. Resample at the next service interval to monitor. The aluminum level is marginal. All other component wear rates are normal. There is no indication of any contamination in the oil. The BN result indicates that there is suitable alkalinity remaining in the oil. The condition of the oil is suitable for further service.