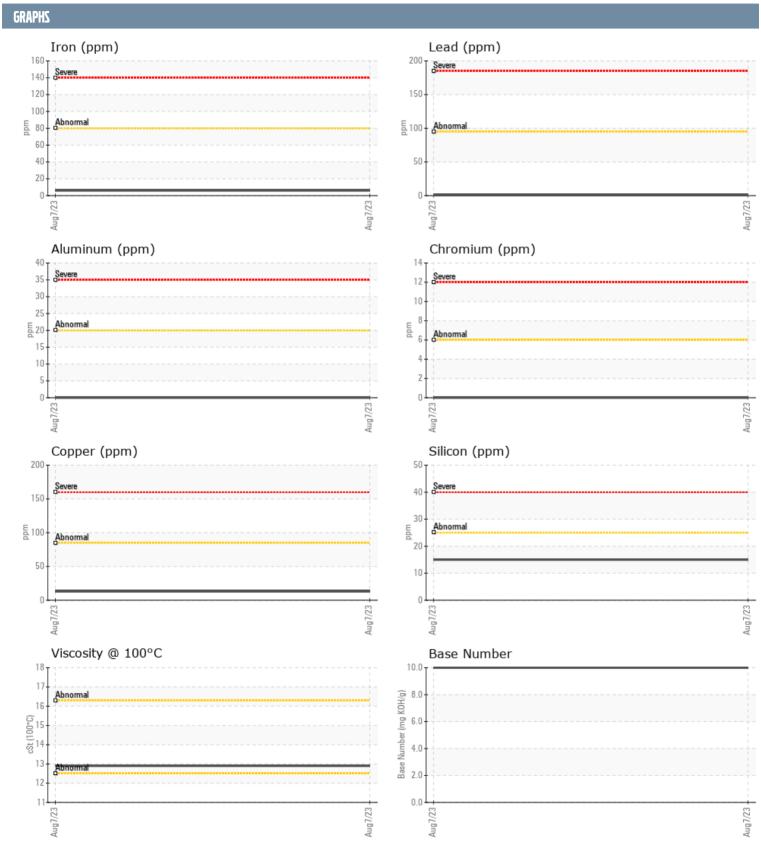

## THOMAS GOAR SAM VOLVO PENTA 70112002655 - PORT DIESEL ENGINE

Sample No: VPA055042

**Oil Type:** VOLVO PENTA SAE 15W40

| SAMPLE INFORMAT  | TION     |               |      |  |
|------------------|----------|---------------|------|--|
| Sample Number    |          | VPA055042     | <br> |  |
| Sample Date      |          | 07 Aug 2023   | <br> |  |
| Machine Hours    |          | 104           |      |  |
| Oil Hours        |          | 0             |      |  |
|                  |          |               | <br> |  |
| Oil Changed      |          | Changed       | <br> |  |
| Sample Status    |          | NORMAL        | <br> |  |
| OIL CONDITION    |          |               |      |  |
| Visc @ 100°C     | cSt      | <b>12.9</b>   | <br> |  |
| Base Number (BN) | mg KOH/g | <b>10.0</b>   | <br> |  |
| Oxidation (PA)   | %        | 55            | <br> |  |
| CONTAMINATION    |          |               |      |  |
| CONTAMINATION    |          |               |      |  |
| Soot %           | %        | ■ 0.1         | <br> |  |
| Nitration (PA)   | %        | 43            | <br> |  |
| Sulfation (PA)   | %        | 52            | <br> |  |
| Glycol           | %        | NEG           | <br> |  |
| Fuel             | %        | <1.0          | <br> |  |
| Silicon          | ppm      | <b>1</b> 5    | <br> |  |
| Sodium           | ppm      | ■0            | <br> |  |
| Potassium        | ppm      | <b>2</b>      | <br> |  |
| Totassiam        | ррпп     |               |      |  |
| WEAR METALS      |          |               |      |  |
| Iron             | ppm      | <b>■</b> 6    | <br> |  |
| Copper           | ppm      | <b>13</b>     | <br> |  |
| Lead             | ppm      |               | <br> |  |
| Tin              | ppm      | <b>■</b> <1   | <br> |  |
| Aluminum         | ppm      | ■0            | <br> |  |
| Chromium         | ppm      | <b>0</b>      | <br> |  |
| Molybdenum       |          | <b>■60</b>    | <br> |  |
| Nickel           | ppm      | <b>■</b> <1   | <br> |  |
| Titanium         | ppm      | <b>■</b> < 1  | <br> |  |
|                  | ppm      | _             |      |  |
| Silver           | ppm      | <b></b>       |      |  |
| Manganese        | ppm      | <b></b>       | <br> |  |
| Vanadium         | ppm      | 0             | <br> |  |
| ADDITIVES        |          |               |      |  |
| Calcium          | ppm      | <b>1266</b>   | <br> |  |
| Magnesium        | ppm      | ■892          | <br> |  |
| Zinc             | ppm      | <b>■</b> 1245 | <br> |  |
| Phosphorus       | ppm      | <b>1075</b>   | <br> |  |
| Barium           | ppm      | <b>■</b> 1075 | <br> |  |
| Boron            | ppm      | <b>□</b> <1   | <br> |  |
| DOTOTI           | PPIII    | _ ` '         |      |  |