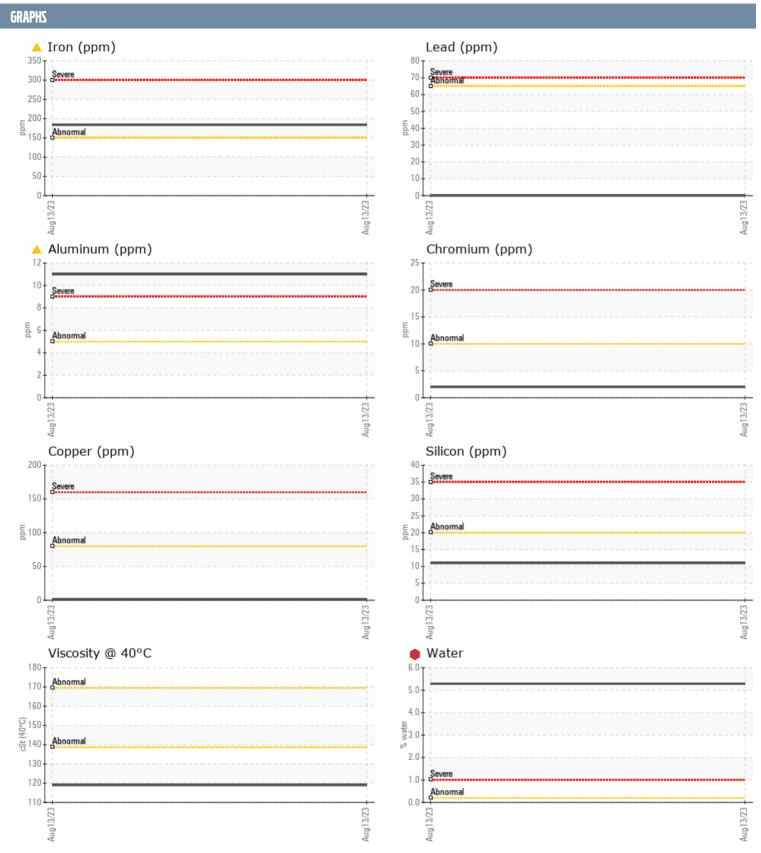

## GEORGE ANDERSON DANIEL/502107 VOLVO PENTA 2203202348 - STERNDRIVE - CENTER GEARBOX

Sample No: VPA055885

**Oil Type:** VOLVO PENTA GL-5 SAE 75W140

| SAMDLE INFORM | IATION |               |      |  |
|---------------|--------|---------------|------|--|
| SAMPLE INFORM | IATIUN |               |      |  |
| Sample Number |        | VPA055885     | <br> |  |
| Sample Date   |        | 13 Aug 2023   | <br> |  |
| Machine Hours |        | 0             | <br> |  |
| Oil Hours     |        | 0             | <br> |  |
| Oil Changed   |        | Not Changd    | <br> |  |
| Sample Status |        | SEVERE        | <br> |  |
| OIL CONDITION |        |               |      |  |
| Visc @ 40°C   | cSt    | <b>119</b>    | <br> |  |
| CONTAMINATION | N      |               |      |  |
| Water         | %      | <b>5.29</b>   | <br> |  |
| Silicon       | ppm    | <b>11</b>     | <br> |  |
| Sodium        | ppm    | ■10           | <br> |  |
| Potassium     | ppm    | <b>■</b> <1   | <br> |  |
| WEAD METALS   |        |               |      |  |
| WEAR METALS   |        |               |      |  |
| PQ            |        | ■30           | <br> |  |
| Iron          | ppm    | <u> </u>      | <br> |  |
| Copper        | ppm    | <b>1</b>      | <br> |  |
| Lead          | ppm    | <b>■</b> 0    | <br> |  |
| Tin           | ppm    | <b>■&lt;1</b> | <br> |  |
| Aluminum      | ppm    | <u> 11</u>    | <br> |  |
| Chromium      | ppm    | <b>2</b>      | <br> |  |
| Molybdenum    | ppm    | <b>■</b> 0    | <br> |  |
| Nickel        | ppm    | <b>4</b>      | <br> |  |
| Titanium      | ppm    | 0             | <br> |  |
| Silver        | ppm    | 0             | <br> |  |
| Manganese     | ppm    | <b>2</b>      | <br> |  |
| Vanadium      | ppm    | <1            | <br> |  |
| ADDITIVES     |        |               |      |  |
| Calcium       | ppm    | <u> </u>      | <br> |  |
| Magnesium     | ppm    | <u>^</u> 5    | <br> |  |
| Zinc          | ppm    | <b>■25</b>    | <br> |  |
| Phosphorus    | ppm    | ■1320         | <br> |  |
| Barium        | ppm    | ■2            | <br> |  |
| Boron         | ppm    | <b>225</b>    | <br> |  |
|               |        |               |      |  |

## Diagnosis

We advise that you check for the source of water entry. We recommend that you drain the oil from the component if this has not already been done. We recommend an early resample to monitor this condition. Gear wear is indicated. There is a high concentration of water present in the oil. The oil is no longer serviceable due to the presence of contaminants.