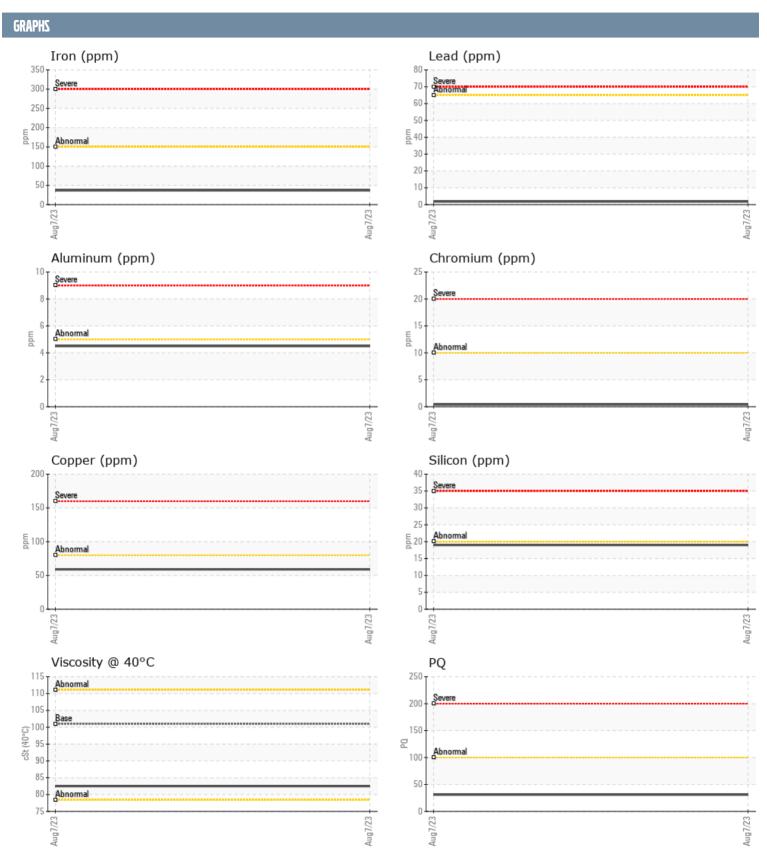

## THOMAS GOAR SAM ZF 20366602 - INBOARD - STARBOARD GEARBOX

Sample No: VPA055004

**Oil Type:** DIESEL ENGINE OIL SAE 30

| SAMPLE INFORM | ATION |               |   |      |
|---------------|-------|---------------|---|------|
| Sample Number |       | VPA055004     |   | <br> |
| Sample Date   |       | 07 Aug 2023   |   | <br> |
| Machine Hours |       | 103           |   | <br> |
| Oil Hours     |       | 0             |   | <br> |
| Oil Changed   |       | Changed       |   | <br> |
| Sample Status |       | NORMAL        |   | <br> |
|               |       |               | _ |      |
| OIL CONDITION |       |               |   |      |
| Visc @ 40°C   | cSt   | ■82.5         |   | <br> |
| CONTAMINATION |       |               |   |      |
| Silicon       | ppm   | <b>1</b> 9    |   | <br> |
| Sodium        | ppm   | <b>■</b> <1   |   | <br> |
| Potassium     | ppm   | <b>2</b>      |   | <br> |
|               | PPIII |               |   |      |
| WEAR METALS   |       |               |   |      |
| PQ            |       | <b>■</b> 31   |   | <br> |
| Iron          | ppm   | <b>■37</b>    |   | <br> |
| Copper        | ppm   | <b>■</b> 59   |   | <br> |
| Lead          | ppm   | <b>2</b>      |   | <br> |
| Tin           | ppm   | <b>2</b>      |   | <br> |
| Aluminum      | ppm   | <b>4</b>      |   | <br> |
| Chromium      | ppm   | <b>■&lt;1</b> |   | <br> |
| Molybdenum    | ppm   | <b>■27</b>    |   | <br> |
| Nickel        | ppm   | <b>■&lt;1</b> |   | <br> |
| Titanium      | ppm   | <b>■</b> 0    |   | <br> |
| Silver        | ppm   | 0             |   | <br> |
| Manganese     | ppm   | <b>■&lt;1</b> |   | <br> |
| Vanadium      | ppm   | 0             |   | <br> |
| ADDITIVES     |       |               |   |      |
| Calcium       | ppm   | 3221          |   | <br> |
| Magnesium     | ppm   | <b>■</b> 54   |   | <br> |
| Zinc          | ppm   | ■1037         |   | <br> |
| Phosphorus    | ppm   | ■903          |   | <br> |
| Barium        | ppm   | <b>2</b>      |   | <br> |
| Boron         | ppm   | <b>287</b>    |   | <br> |
|               | P P   |               |   |      |