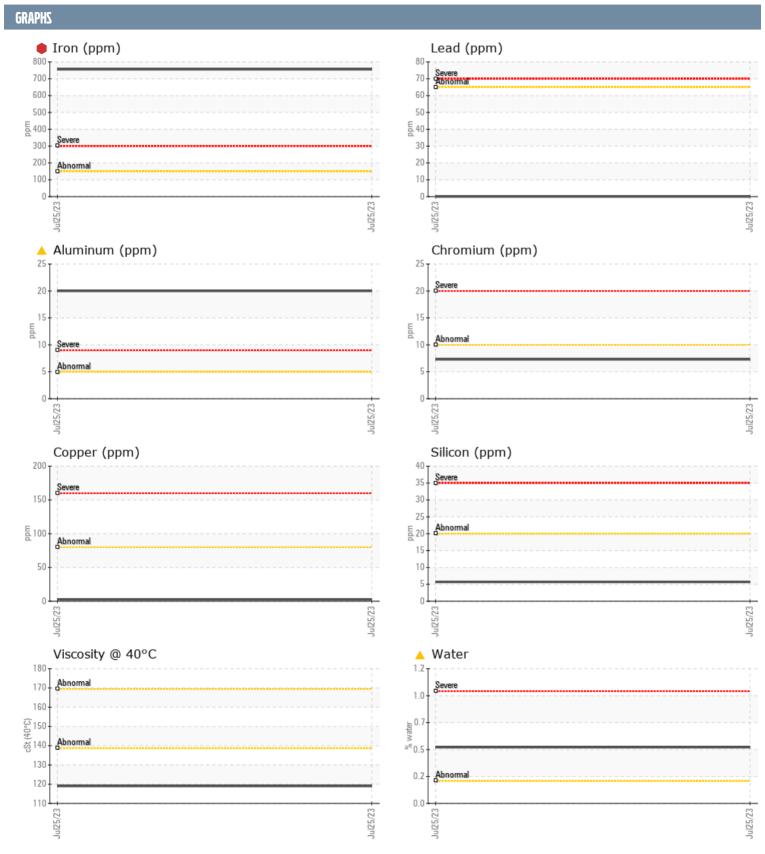

## MICHAEL MURPHY DANIEL/502118 VOLVO PENTA 4012184962 - STERNDRIVE - GEARBOX

Sample No: VPA036833

**Oil Type:** VOLVO PENTA GL-5 SAE 75W140

| SAMPLE INFORM | ΙΔΤΙΩΝ     |                |      |  |
|---------------|------------|----------------|------|--|
|               | INTION     |                |      |  |
| Sample Number |            | VPA036833      | <br> |  |
| Sample Date   |            | 25 Jul 2023    | <br> |  |
| Machine Hours |            | 527            | <br> |  |
| Oil Hours     |            | 0              | <br> |  |
| Oil Changed   |            | Not Changd     | <br> |  |
| Sample Status |            | SEVERE         | <br> |  |
| OIL CONDITION |            |                |      |  |
| Visc @ 40°C   | cSt        | <b>119</b>     | <br> |  |
| CONTAMINATION | N          |                |      |  |
| Water         | %          | <b>△</b> 0.500 | <br> |  |
| Silicon       | ppm        | <b>6</b>       | <br> |  |
| Sodium        | ppm        | ■0             | <br> |  |
| Potassium     | ppm        | <b>■&lt;1</b>  | <br> |  |
|               | ppin       |                |      |  |
| WEAR METALS   |            |                |      |  |
| PQ            |            | <b>28</b>      | <br> |  |
| Iron          | ppm        | <b>756</b>     | <br> |  |
| Copper        | ppm        | <b>■</b> 3     | <br> |  |
| Lead          | ppm        | <b>■</b> 0     | <br> |  |
| Tin           | ppm        | ■0             | <br> |  |
| Aluminum      | ppm        | <u> </u>       | <br> |  |
| Chromium      | ppm        | <b>7</b>       | <br> |  |
| Molybdenum    | ppm        | <b>■&lt;1</b>  | <br> |  |
| Nickel        | ppm        | <b>■</b> 9     | <br> |  |
| Titanium      | ppm        | 0              | <br> |  |
| Silver        | ppm        | 0              | <br> |  |
| Manganese     | ppm        | <b>■8</b>      | <br> |  |
| Vanadium      | ppm        | 0              | <br> |  |
| ADDITIVES     |            |                |      |  |
| Calcium       | ppm        | <b>■</b> 34    | <br> |  |
| Magnesium     | ppm        | <b>2</b>       | <br> |  |
| Zinc          | ppm        | ■24            | <br> |  |
| Phosphorus    | ppm        | <b>1303</b>    | <br> |  |
| Barium        | ppm        | <b>2</b>       | <br> |  |
| Boron         | ppm        | ■300           | <br> |  |
|               | -  - · · · |                |      |  |

## Diagnosis

We advise that you check for the source of water entry. We recommend that you drain the oil from the component if this has not already been done. We recommend an early resample to monitor this condition. Gear wear is indicated. There is a moderate concentration of water present in the oil. The oil is no longer serviceable due to the presence of contaminants.