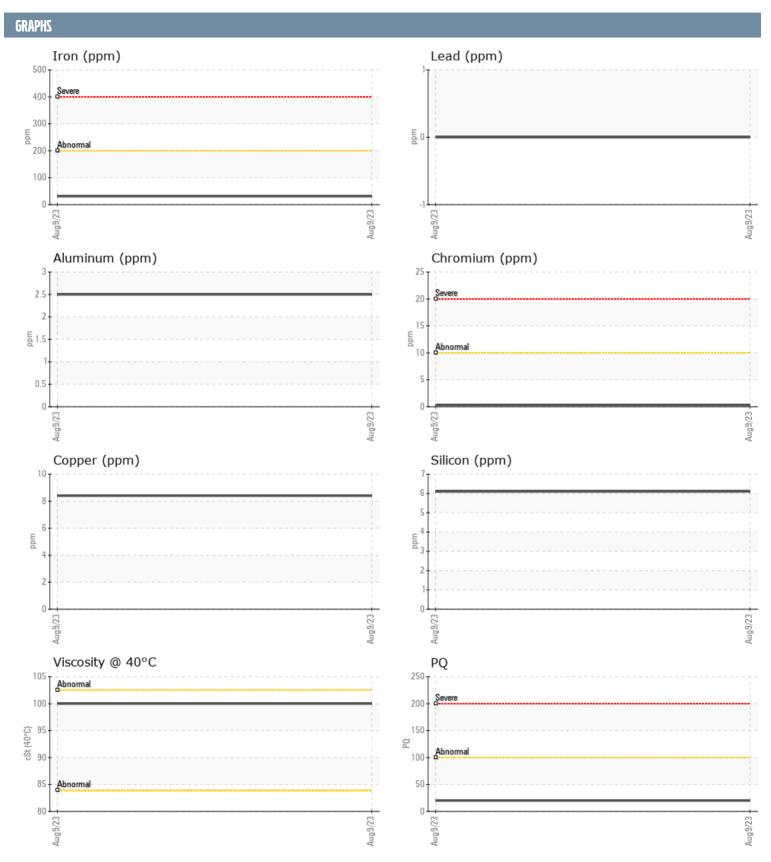

## VOLVO PENTA 3950006957 - STARBOARD IPS

Sample No: VPA050533
Oil Type: NOT GIVEN

| SAMPLE INFORM | ATION |               |      |  |
|---------------|-------|---------------|------|--|
| Sample Number |       | VPA050533     | <br> |  |
| Sample Date   |       | 09 Aug 2023   | <br> |  |
| Machine Hours |       | 150           | <br> |  |
| Oil Hours     |       | 0             | <br> |  |
| Oil Changed   |       | N/A           | <br> |  |
| Sample Status |       | NORMAL        | <br> |  |
| OIL CONDITION |       |               |      |  |
| Visc @ 40°C   | cSt   | <b>100</b>    | <br> |  |
| CONTAMINATION |       |               |      |  |
| CONTAMINATION |       |               |      |  |
| Silicon       | ppm   | 6             | <br> |  |
| Sodium        | ppm   | <b>■</b> 3    | <br> |  |
| Potassium     | ppm   | <b>■</b> 5    | <br> |  |
| WEAR METALS   |       |               |      |  |
| PQ            |       | <b>20</b>     | <br> |  |
| Iron          | ppm   | <b>■31</b>    | <br> |  |
| Copper        | ppm   | 8             | <br> |  |
| Lead          | ppm   | 0             | <br> |  |
| Tin           | ppm   | 0             | <br> |  |
| Aluminum      | ppm   | 2             | <br> |  |
| Chromium      | ppm   | <b>■&lt;1</b> | <br> |  |
| Molybdenum    | ppm   | <1            | <br> |  |
| Nickel        | ppm   | <b>■&lt;1</b> | <br> |  |
| Titanium      | ppm   | 0             | <br> |  |
| Silver        | ppm   | 0             | <br> |  |
| Manganese     | ppm   | 4             | <br> |  |
| Vanadium      | ppm   | 0             | <br> |  |
| ADDITIDDA     |       |               |      |  |
| Calcium       | ppm   | 40            | <br> |  |
| Magnesium     | ppm   | 889           | <br> |  |
| Zinc          | ppm   | 13            | <br> |  |
| Phosphorus    | ppm   | 1528          | <br> |  |
| Barium        | ppm   | 2             | <br> |  |
| Boron         | ppm   | 611           | <br> |  |

## Diagnosis

Resample at the next service interval to monitor. Please specify the brand, type, and viscosity of the oil on your next sample.All component wear rates are normal. There is no indication of any contamination in the oil. The condition of the oil is acceptable for the time in service.